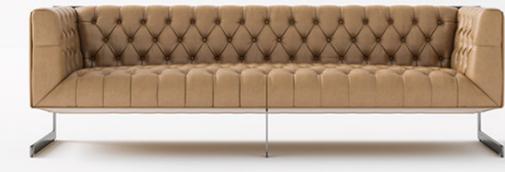

# executive office sofa set

| pazel | paradise | palm | padnam | platin | passion |
|-------|----------|------|--------|--------|---------|
|       |          |      |        |        |         |
|       |          |      |        |        |         |
|       |          |      |        |        |         |
|       |          |      |        |        |         |
|       |          |      |        |        |         |
|       |          |      |        |        |         |
| 106   | 108      | 110  | 112    | 114    | 116     |

# sofa set

EXECUTIVE OFFICE SOFA SET

105