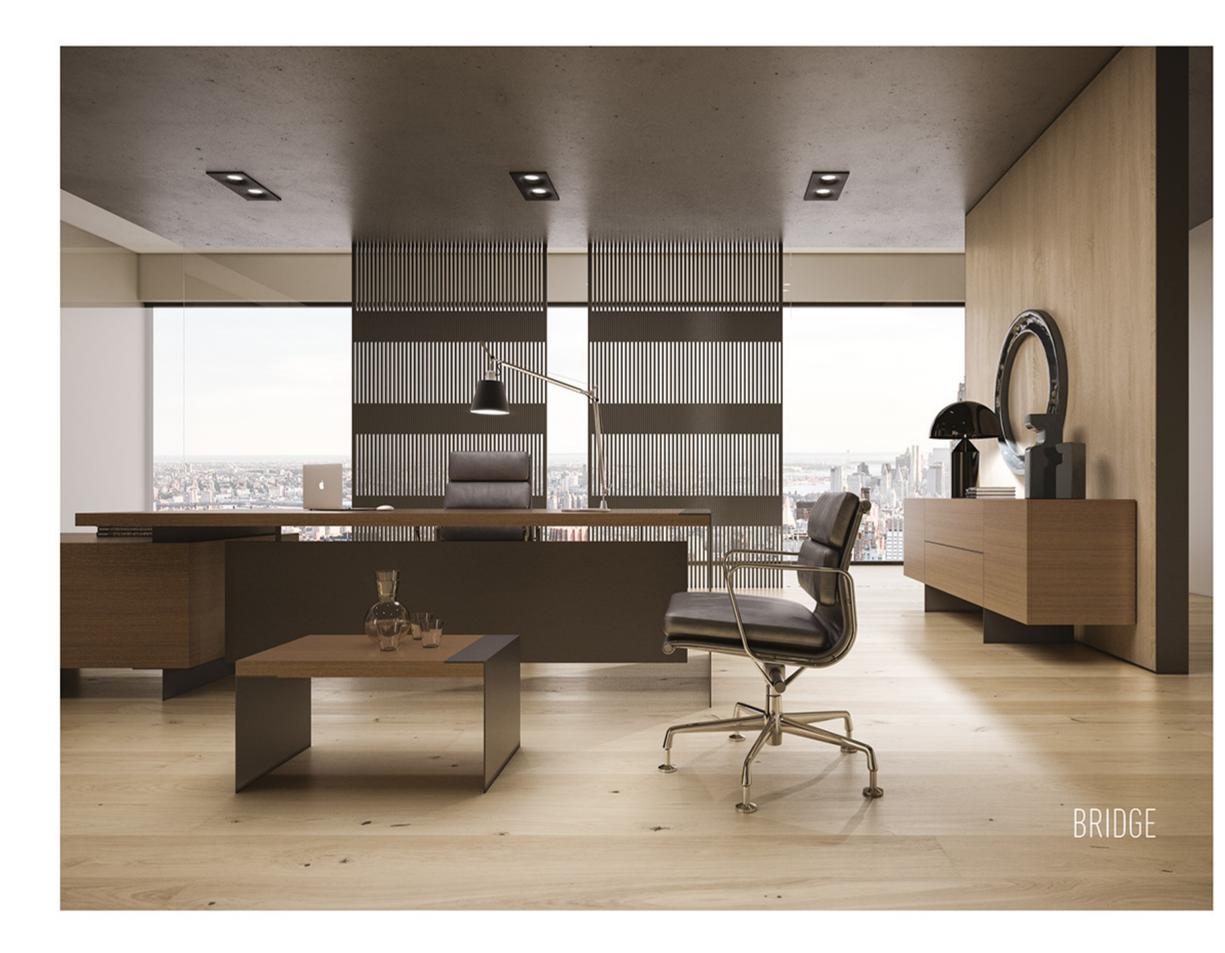

## BRIDGE

Yeni ve opsionel çalışma hayatınızı kolaylaştıracak elektronik açılıp kapanan masa üstü priz sistemi.Yeni ve opsiyonel olarak masa üstünde ve toplantı masasında uygulanan elektronik monitör lift sistemi.