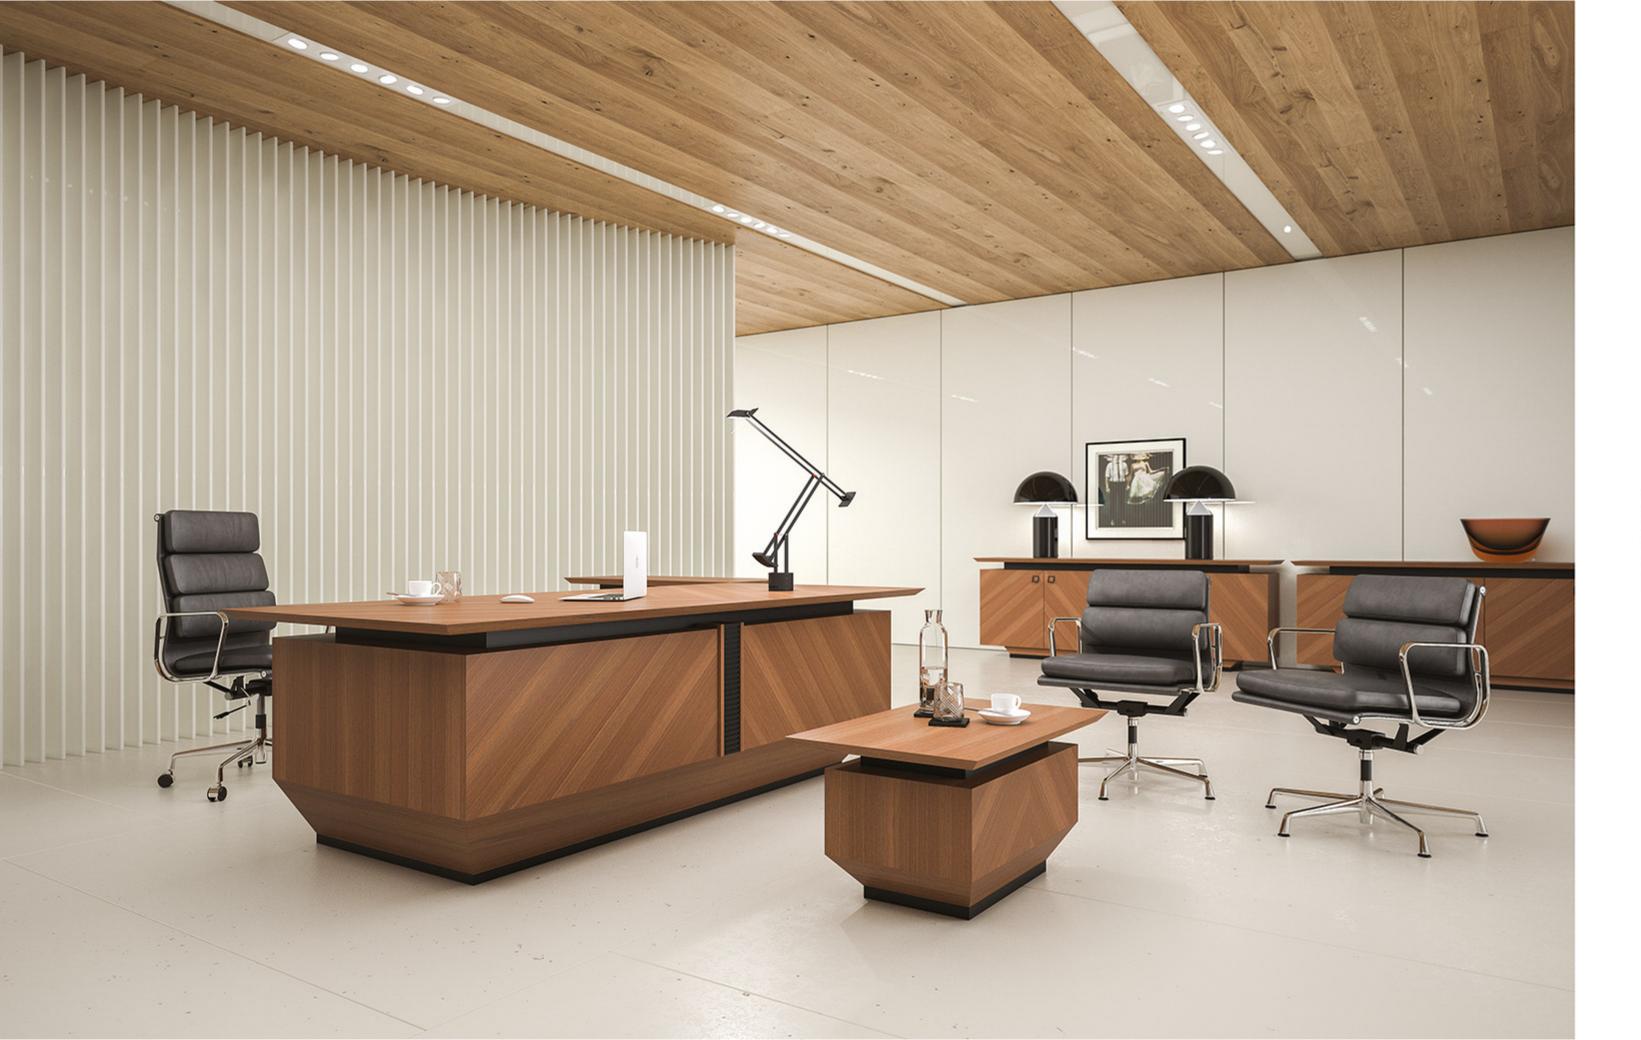

# S-PACE "Spacey atmospheres sophisticated spaces"

Central locking system. Leather coated Yeni ve opsionel çalışma hayatınızı kolaylaştıracak bases.New led lights application in drawers. New elektronik açılıp kapanan masa üstü priz led lights in cabinets. New Optional automatic or manual desktop socket system. New optional automatic monitor lift.

sistemi.Yeni ve opsiyonel olarak masa üstünde ve toplantı masasında uygulanan elektronik monitör lift sistemi.

To take the place of pitiless authoritarianism, rigid and regal magnificence, burdensome and undecorated display, we have delicate and intimate refinement, fresh freedom of thought, the subtle enthusiasm for new and continued sensations. All man's activities are more complex, rapid, intense and capture new pleasures, new horizons, new heights. And art has new aspirations, new voices and shines with a very new light. While one ideal of Art Nouveau was the perfectly crafted and unified interior, the style also revealed its possibilities for much broader public applications. Most notable of these, perhaps, were Hector Guimard's designs for the Paris Metro of 1900, in which naturally inspired forms were used to create arches and furnishings in iron which were then massproduced from moulds.