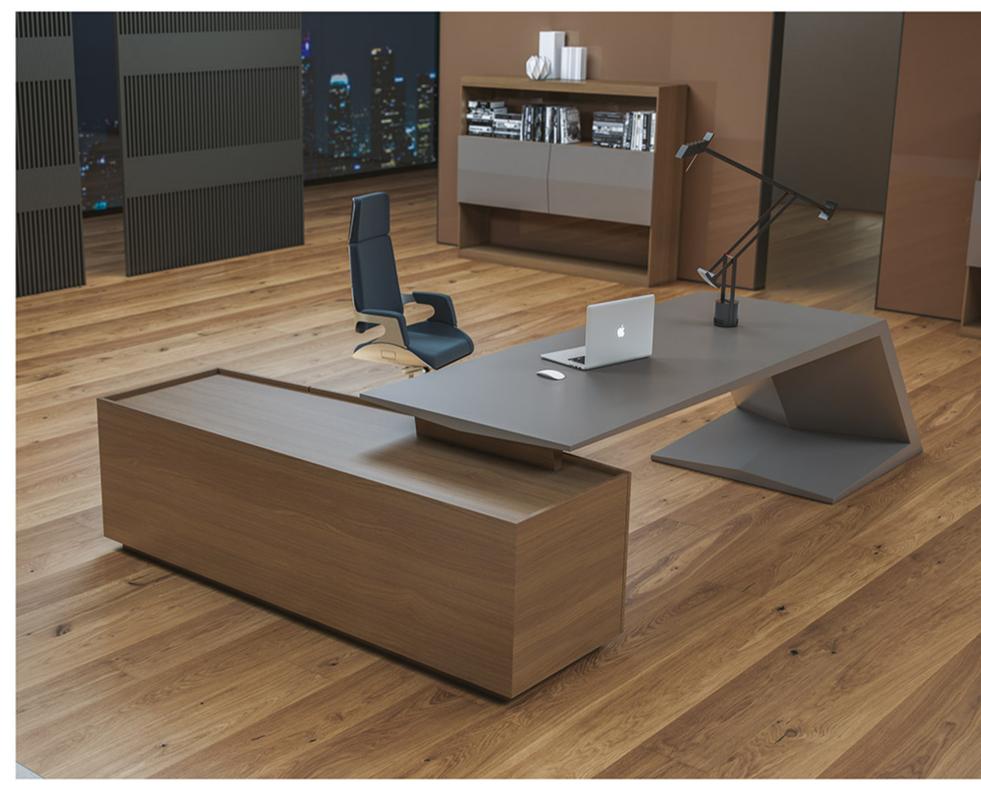

#### Soft style for a contemporary result...

PRANE

Central locking system. Leather coated bases. New led lights application in drawers. New led lights in cabinets. New Optional automatic or manual desktop socket system. New optional automatic monitor lift.

#### "Successful expression of sharp form of simplicity"

Central locking system. Leather coated bases. New led lights application in drawers. New led lights in cabinets. New Optional automatic or manual desktop socket system. New optional automatic monitor lift.