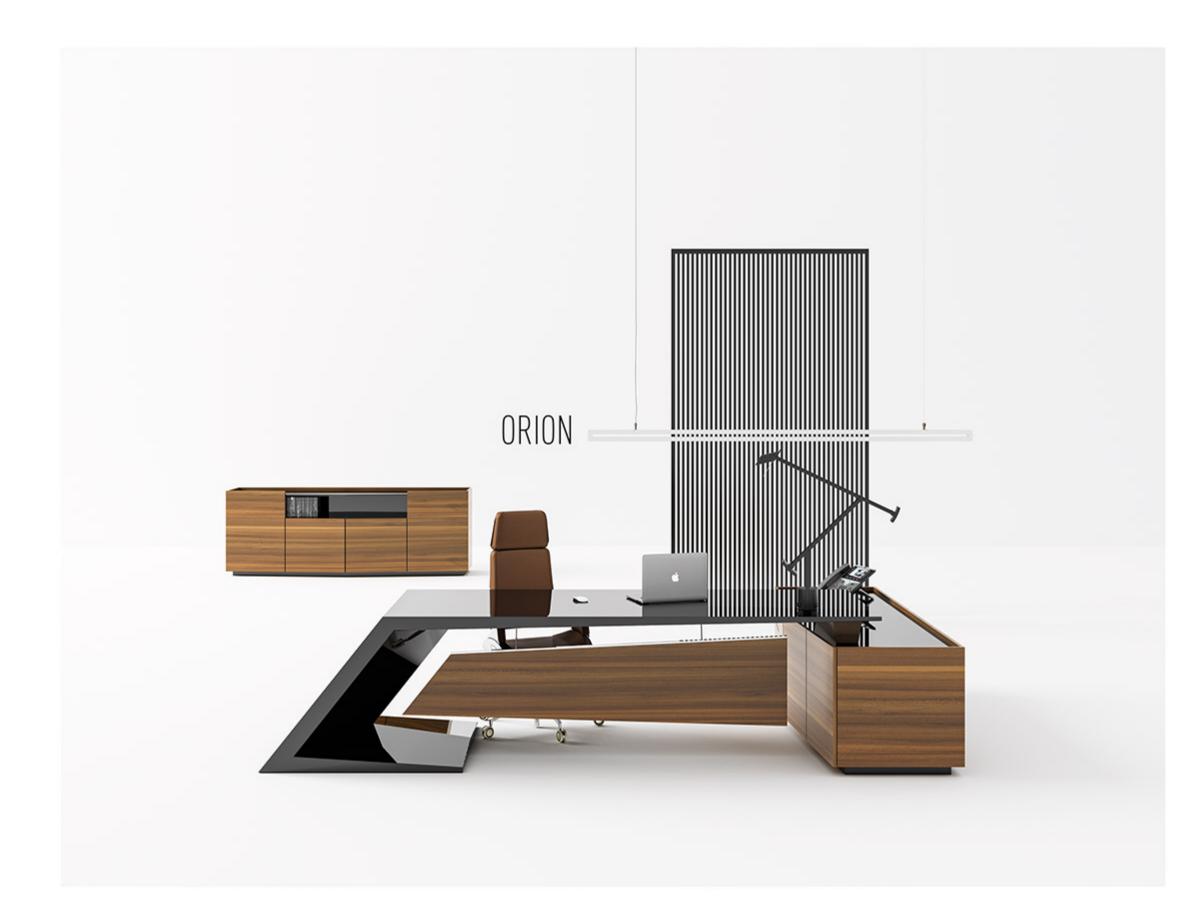

lm melamine fronts, mat champagne Step handle and techno leather 06 nocciola, drawers' bottom in techno leather 06 nocciola. Below: detail of the Plus door in metal lacquer 24 ottone and handle in brushed brown nickel.









## ORION

#### "Successful expression of sharp form of simplicity"

Central locking system. Leather coated bases. New led lights application in drawers. New led lights in cabinets. New Optional automatic or manual desktop socket system. New optional automatic monitor lift.

Sadeliğin keskin formla başarılı anlatımı.. Merkezi kilit sistemi. Deri kaplama çekmece tabanları.Yeni çekmece iç led aydınlatmalar.Yeni menteşe üst led aydınlatmalar.

Yeni ve opsionel çalışma hayatınızı kolaylaştıracak elektronik açılıp kapanan masa üstü priz sistemi.Yeni ve opsiyonel



















# S-PACE "Spacey atmospheres sophisticated spaces"

Central locking system. Leather coated Yeni ve opsionel çalışma hayatınızı kolaylaştıracak bases.New led lights application in drawers. New elektronik açılıp kapanan masa üstü priz led lights in cabinets. New Optional automatic or manual desktop socket system. New optional automatic monitor lift.

sistemi.Yeni ve opsiyonel olarak masa üstünde ve toplantı masasında uygulanan elektronik monitör lift sistemi.

To take the place of pitiless authoritarianism, rigid and regal magnificence, burdensome and undecorated display, we have delicate and intimate refinement, fresh freedom of thought, the subtle enthusiasm for new and continued sensations. All man's activities are more complex, rapid, intense and capture new pleasures, new hori