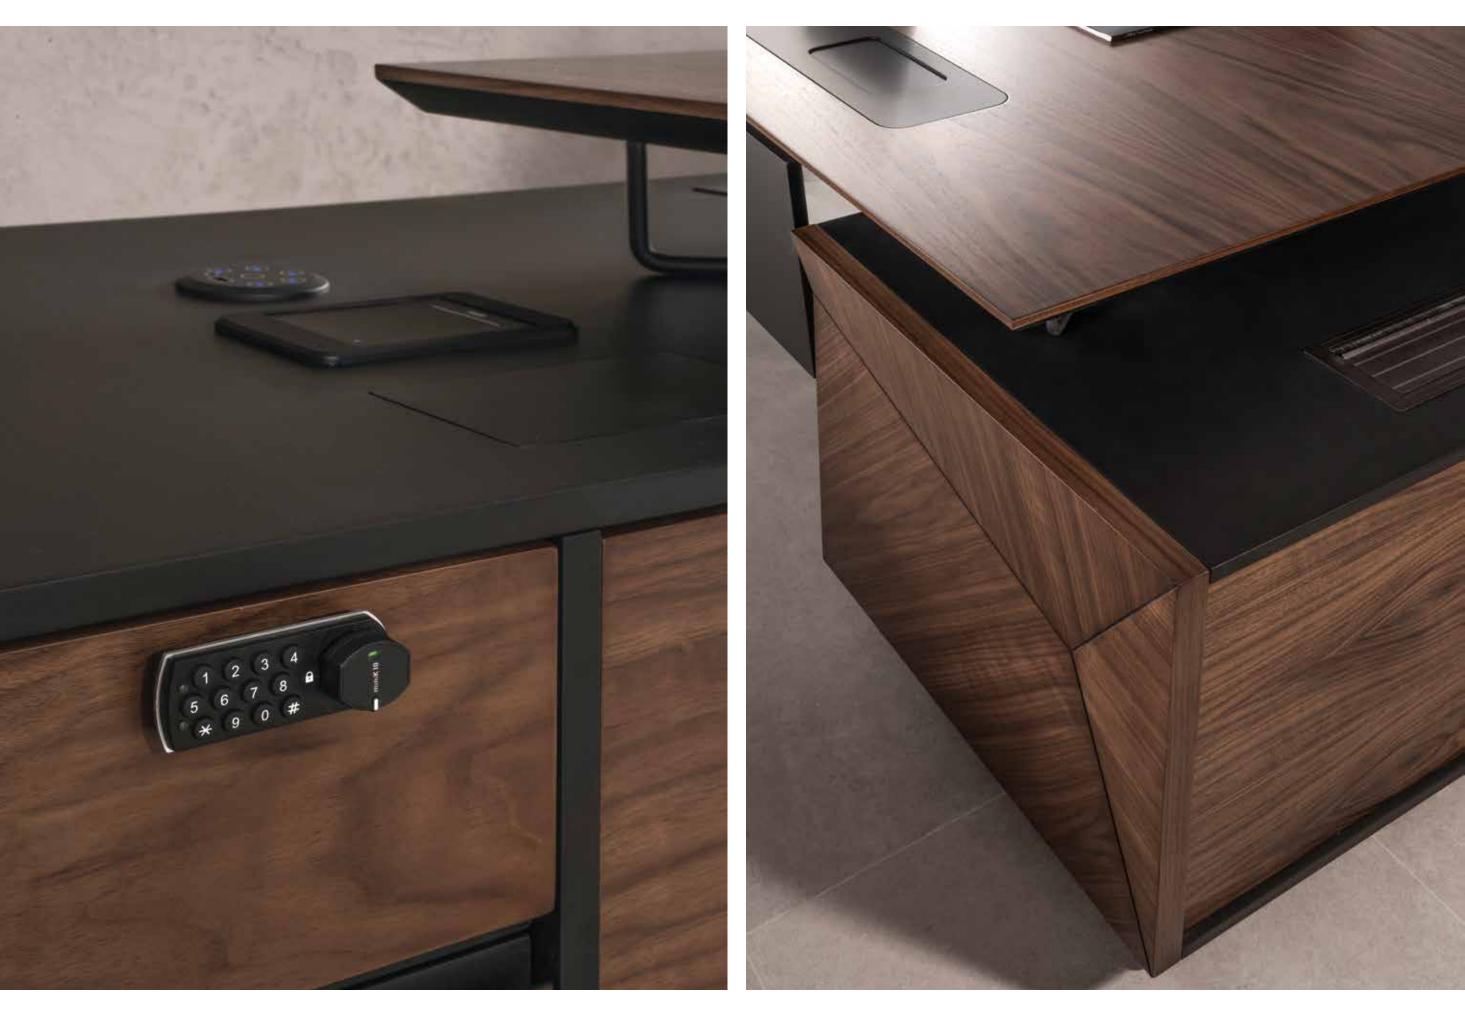

#### Soft style for a contemporary result...

PRANE

Central locking system. Leather coated bases. New led lights application in drawers. New led lights in cabinets. New Optional automatic or manual desktop socket system. New optional automatic monitor lift.

#### "Successful expression of sharp form of simplicity"

Central locking system. Leather coated bases. New led lights application in drawers. New led lights in cabinets. New Optional automatic or manual desktop socket system. New optional automatic monitor lift.

Central locking system. Leather coated bases.New led lights application in drawers. New led lights in cabinets. New Optional automatic or manual desktop socket system. New optional automatic monitor lift.