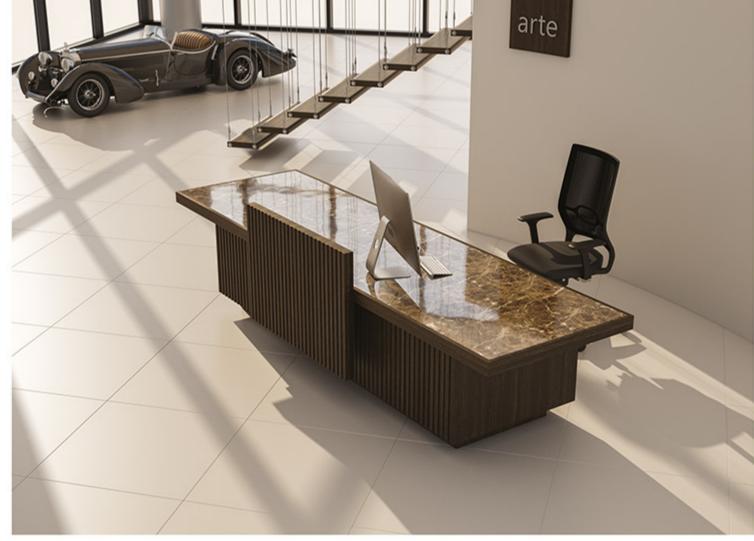

# executive office furniture & sofa set

## executive office furniture & sofa set

4

Pazel brings a new breath of modern executive offices with minimal geometric structure and eclectic design.

Entegrated functional specifications ensure your comfort.