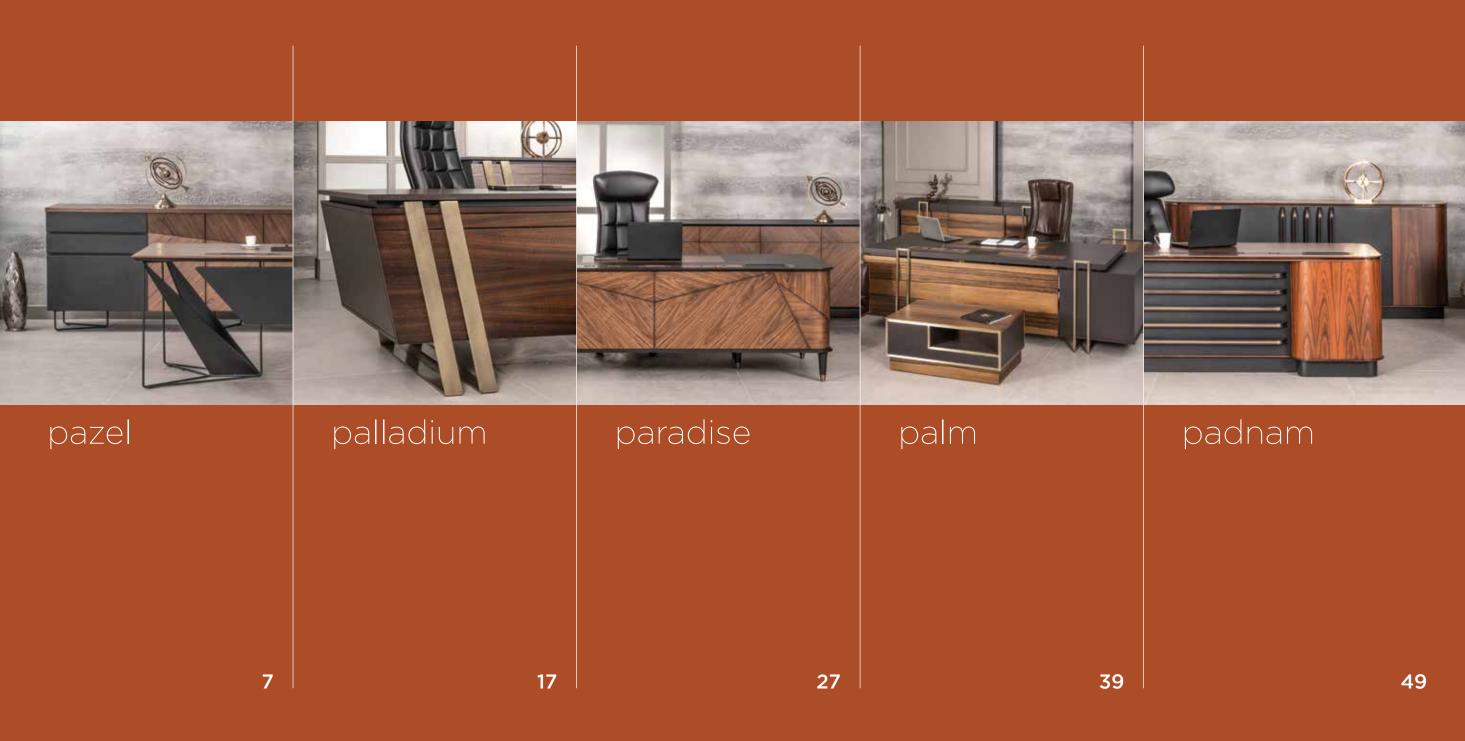

## executive office furniture & sofa set

4

Pazel brings a new breath of modern executive offices with minimal geometric structure and eclectic design.

Entegrated functional specifications ensure your comfort.

## pazel

7

EXECUTIVE OFFICE FURNITURE

### pazel executive furniture

## paze functional design

SMARTPHONE WIRELESS CHARGER

CUP HEATER

CUP COOLER

MUSIC

Palladium takes attentions with bare and deep design. Presentation of simplicity and comfort as a one piece. Especially the metal application shows itself and bring modern atmosphere for place that in.

### palladium

EXECUTIVE OFFICE FURNITURE

### palladium executive furniture

m /

Reflecting the harmony of contemporary and classical design, Paradise will be an indispensable part of your office with its strong stance and ergonomic structure.

## paradise Executive office furniture

27

# paradise executive furniture

In addition to its innovative design approach, functionality and ergonomics are several Palm's strengths. Separate storage units and drawers provide you with an easy storage experience.

### palm

39

EXECUTIVE OFFICE FURNITURE

### palm executive furniture

Adding value to the space with the harmonious combination of metallic colours and wood, Padnam brings comfort with it.

### padnam

49

EXECUTIVE OFFICE FURNITURE