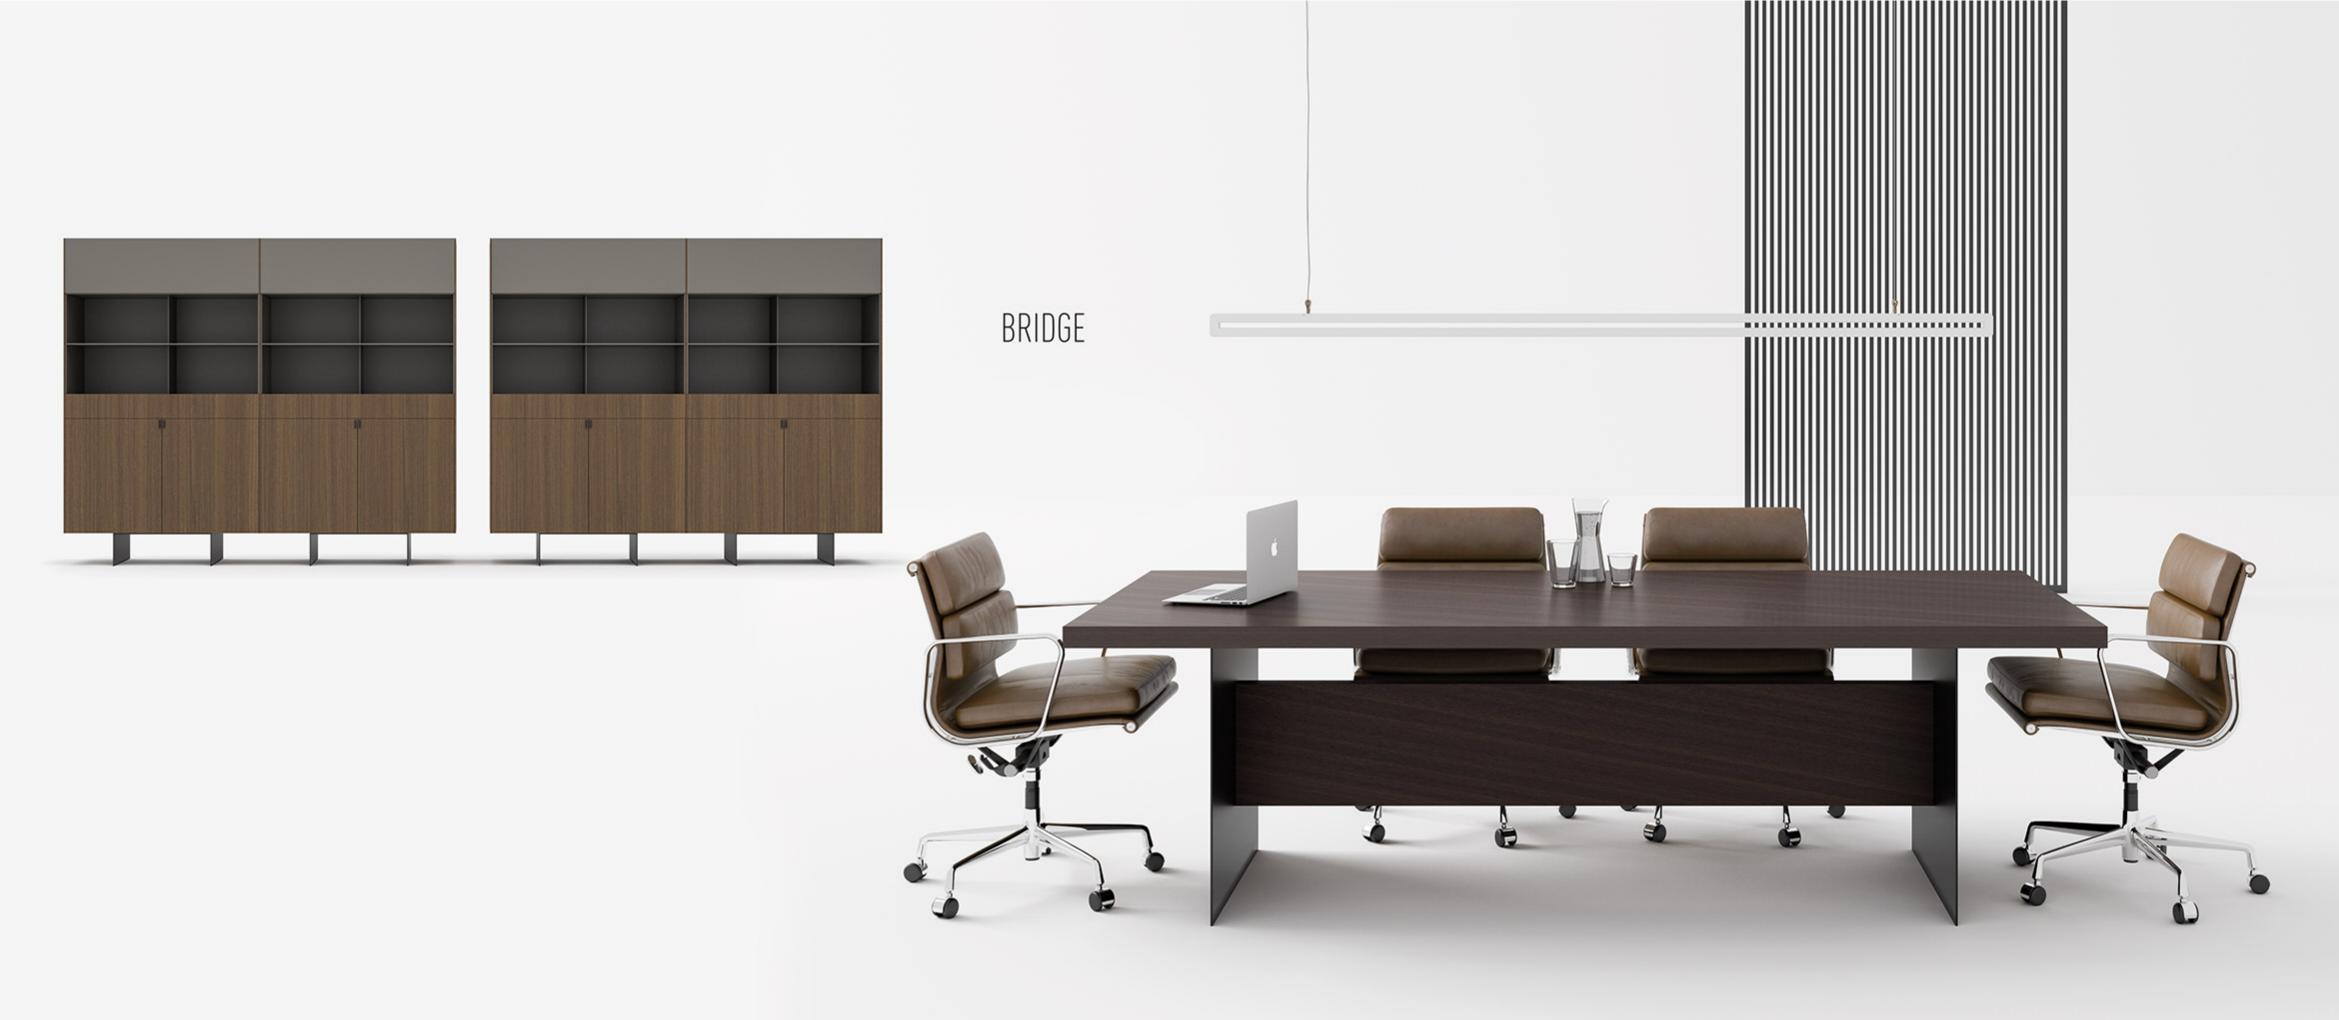

## BRIDGE

Yeni ve opsionel çalışma hayatınızı kolaylaştıracak elektronik açılıp kapanan masa üstü priz sistemi.Yeni ve opsiyonel olarak masa üstünde ve toplantı masasında uygulanan elektronik monitör lift sistemi.