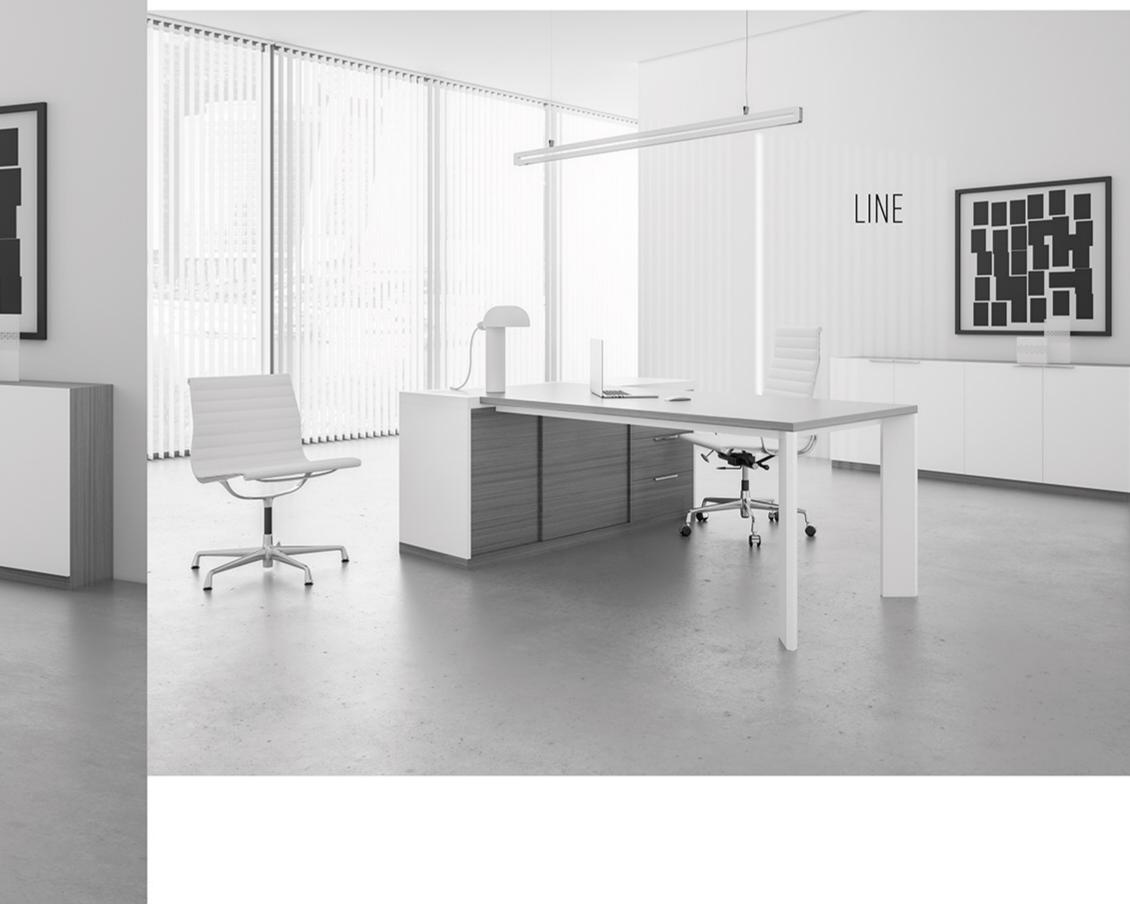

#### Soft style for a contemporary result...

PRANE

Central locking system. Leather coated bases. New led lights application in drawers. New led lights in cabinets. New Optional automatic or manual desktop socket system. New optional automatic monitor lift.