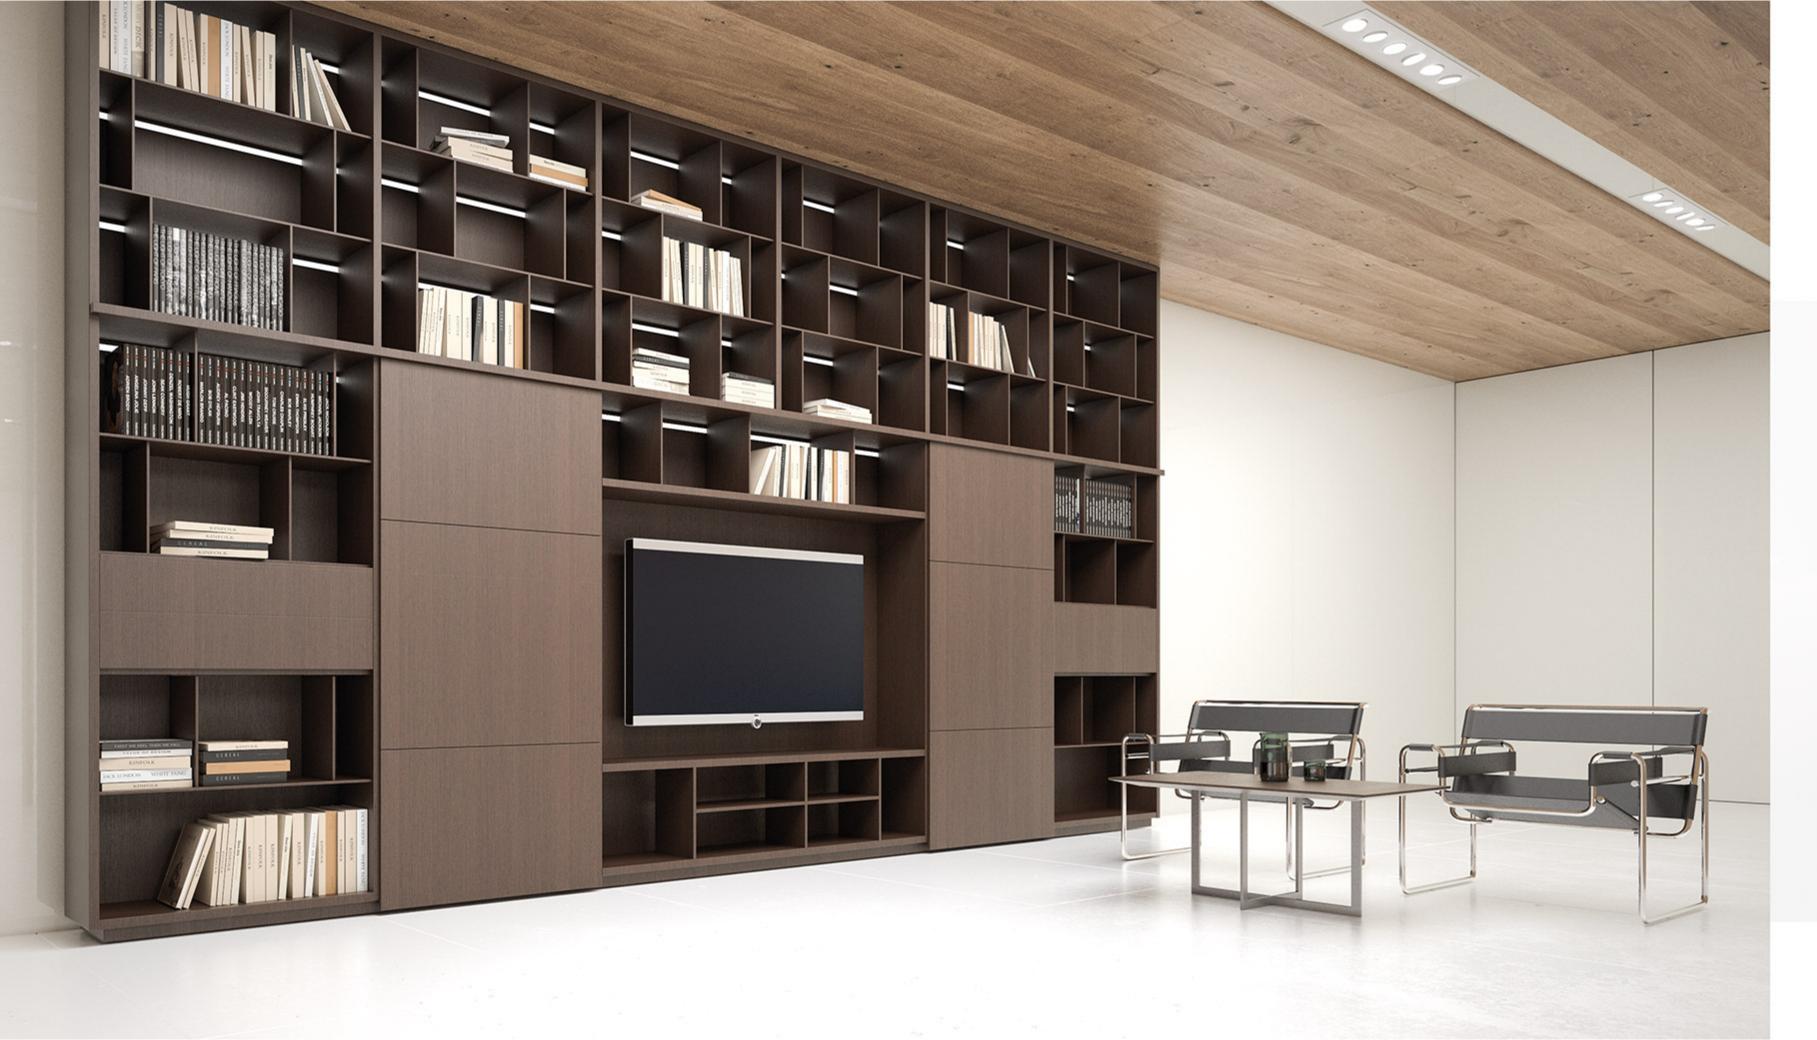

## METROPOL

But other ingredients would also come into play in the formulation of modern architecture - ingredients which had been intrinsic to numerous past buildings. One thinks particularly of analogies with other spheres of reality than architecture, with nature's forms and processes, or with the forms of mechanisms, paintings, and sculptures. Peter Collins has revealed the im- portance to the nineteenth century of 'mechanical' and 'biological' analogies in theory and design. At a certain level the forms of architecture may be thought of as mimetic through a process of abstraction they may incorporate images and references. Time and again, if we dig beneath the surface of modern architects' personal styles, we will find a rich world of metaphor and allusion. Thus, in finding forms to fit the pre-existing aspirations towards a modern architecture, the architects of the 1890s and the first decade of the twentieth century drew repeatedly on both tradition and nature in their formulation of a style. But they did so in ways that were at variance with their immediate predecessors, for their method involved a far greater degree of abstraction. In that respect their quests for novelty were not unconnected with avant-garde developments in the other arts: it can even be argued that some of the most drastic innovators [one thinks particularly of Wright and Pcrret in these two decades] were also, in some basic way, traditionalists. While they certainly hoped to create vocabularies entirely in tune with modern circumstances and means, they also wished to endow their results with a certain universality: they sought to create architectural languages with the depth, rigour, and range of application of the great styles of the past.

METROPOL Central locking system. Leather coated bases.New led lights application in drawers. New led lights in cabinets. New Optional automatic or manual desktop socket system. New optional automatic monitor lift.

Yeni ve opsionel çalışma hayatınızı kolaylaştıracak elektronik açılıp kapanan masa üstü priz sistemi.Yeni ve opsiyonel olarak masa üstünde ve toplantı masasında uygulanan elektronik monitör lift sistemi.