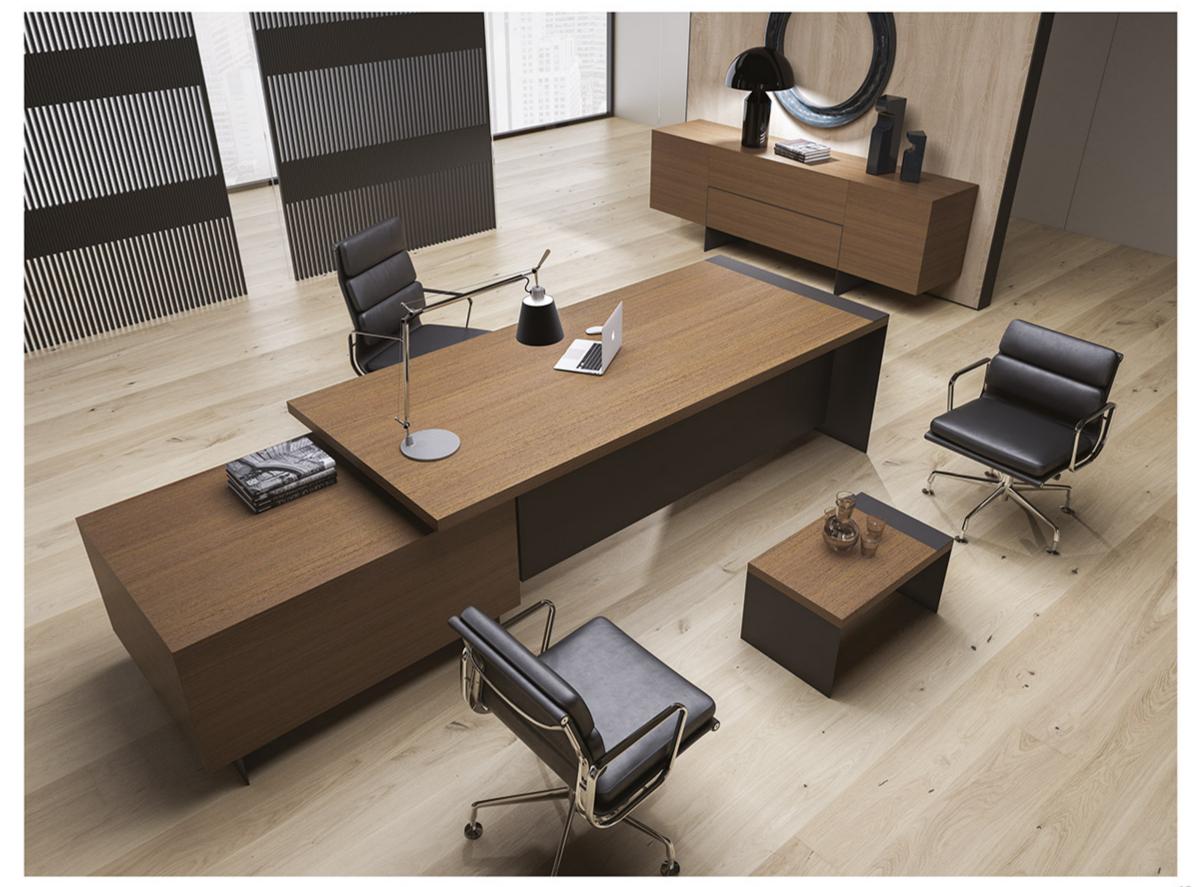

## BRIDGE

Yeni ve opsionel çalışma hayatınızı kolaylaştıracak elektronik açılıp kapanan masa üstü priz sistemi.Yeni ve opsiyonel olarak masa üstünde ve toplantı masasında uygulanan elektronik monitör lift sistemi.