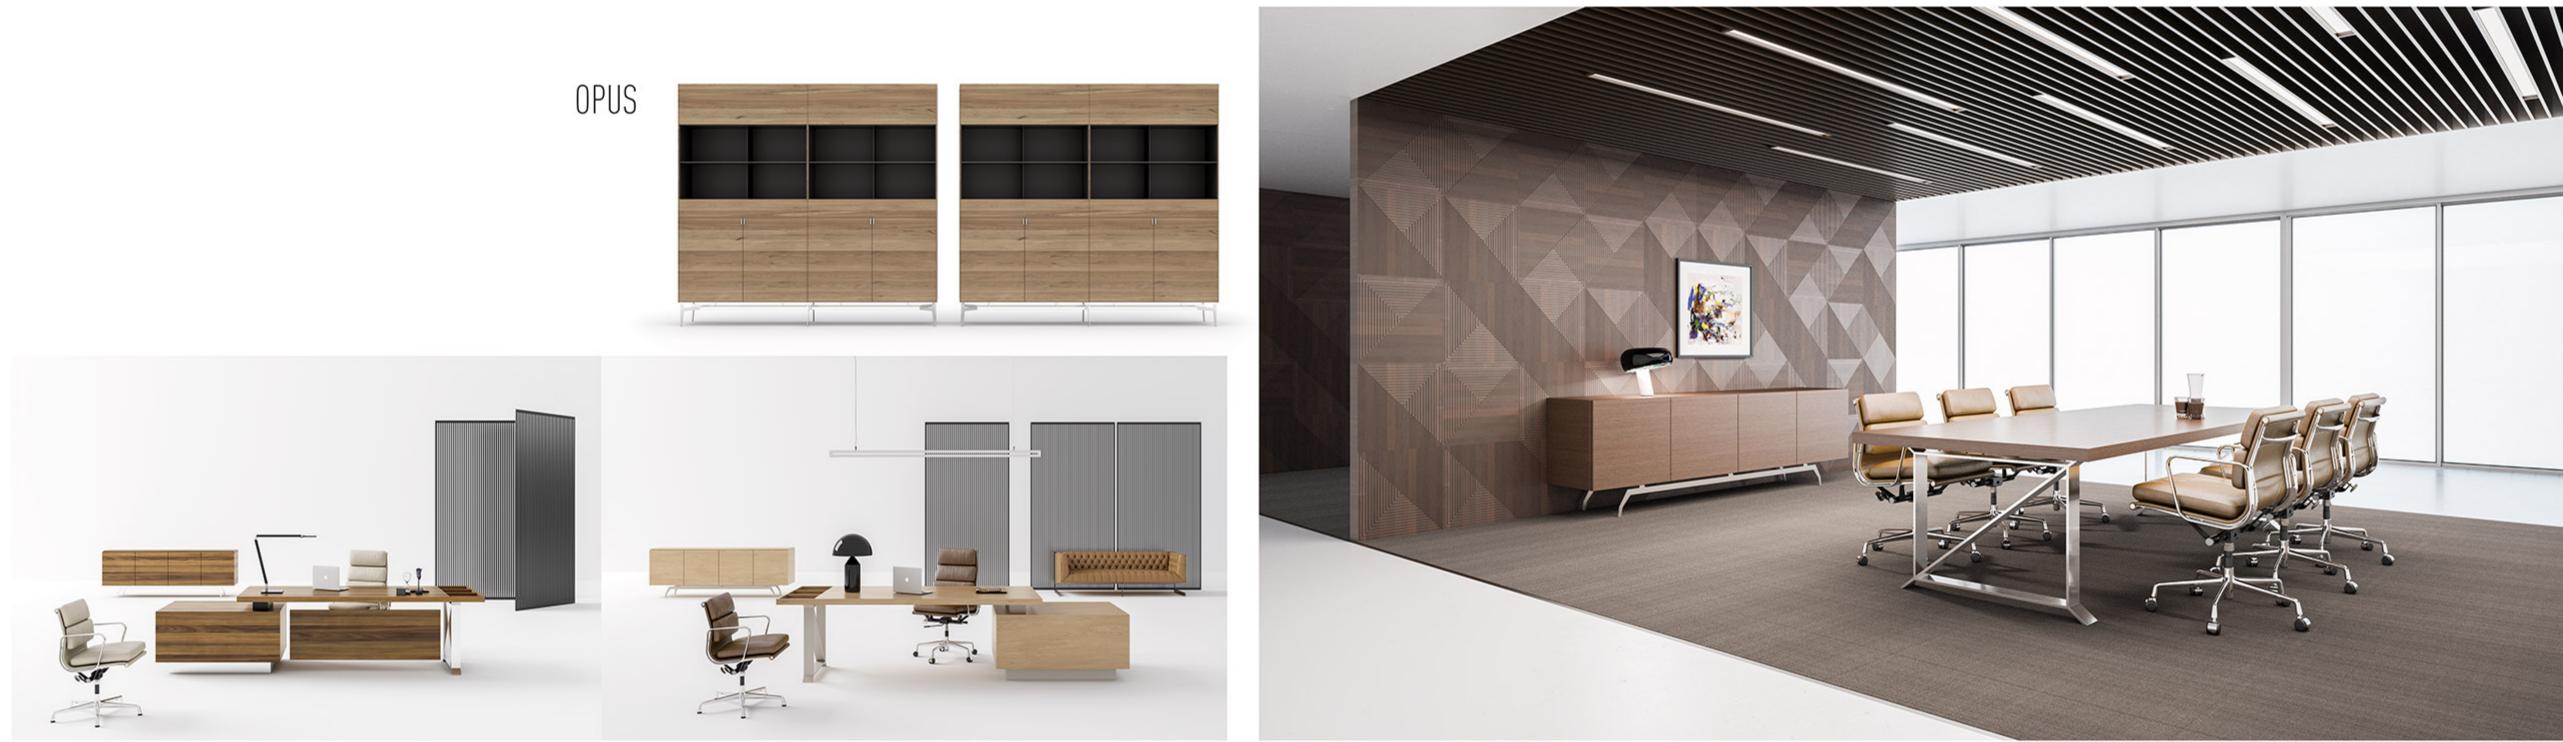

## OPUS

Central locking system. Leather coated Yeni ve opsionel çalışma hayatınızı kolaylaştıracak bases.New led lights application in drawers. New elektronik açılıp kapanan masa üstü priz led lights in cabinets. New Optional automatic or sistemi. Yeni ve opsiyonel olarak masa üstünde ve manual desktop socket system. New optional automatic monitor lift. toplanti masasında uygulanan elektronik monitör lift sistemi.

OPUS