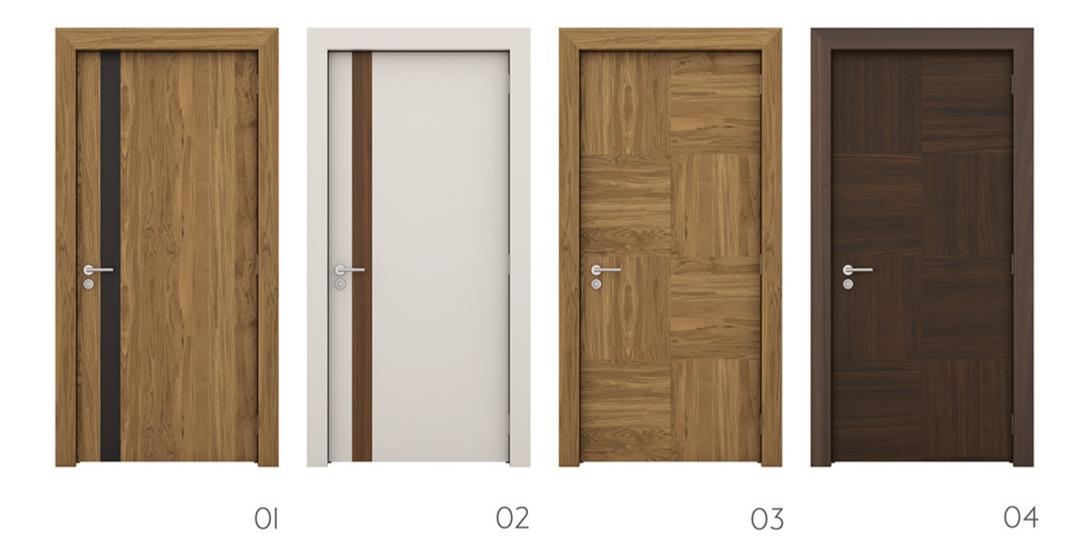

vas grigio



OPUS





### NATUREL

Grace of traditional motifs and wallnut tree Wallnut tree coated.Special inlayed veneer application. Central locking system.Leather coated bases.New led lights aplication in drawers.New led lights in cabinets .New Optional automatic or manual desktop socket system.New optional automatic monitor lift.

Ceviz ağacı ve geleneksel motiflerin zarafeti... Ceviz kaplama.Özel flota ve marküteri çalışması.Merkezi kilit sistemi.Deri kaplamalı çekmece tabanları.Yeni çekmece içi led aydınlatmalar.Yeni menteşe üstü led aydınlatmalar.Yeni ve opsionel çalışma hayatınızı kolaylaştırıcak elektronik açılıp kapanan masa üstü priz sistemi.Yeni ve opsiyonel olarak masa üstünde ve toplantı masasında uvgulanan





















SPROI



SPR02





#### 







#### DOORS









W02

W03

WOI



W04

# executive office furniture & sofa set

## executive office furniture & sofa set

4





Pazel brings a new breath of modern executive offices with minimal geometric structure and eclectic design.

Entegrated functional specifications ensure your comfort.

Just sit your back and enjoy. Let the Pazel configure your drink's temprature, smart phone's charge and music.

## pazel

7

EXECUTIVE OFFICE FURNITURE

### pazel executive furniture





## paze functional design

SMARTPHONE WIRELESS CHARGER





CUP HEATER



CUP COOLER





MUSIC

















Palladium takes attentions with bare and deep design. Presentation of simplicity and comfort as a one piece. Especially the metal application shows itself and bring modern atmosphere for place that in.



### pa