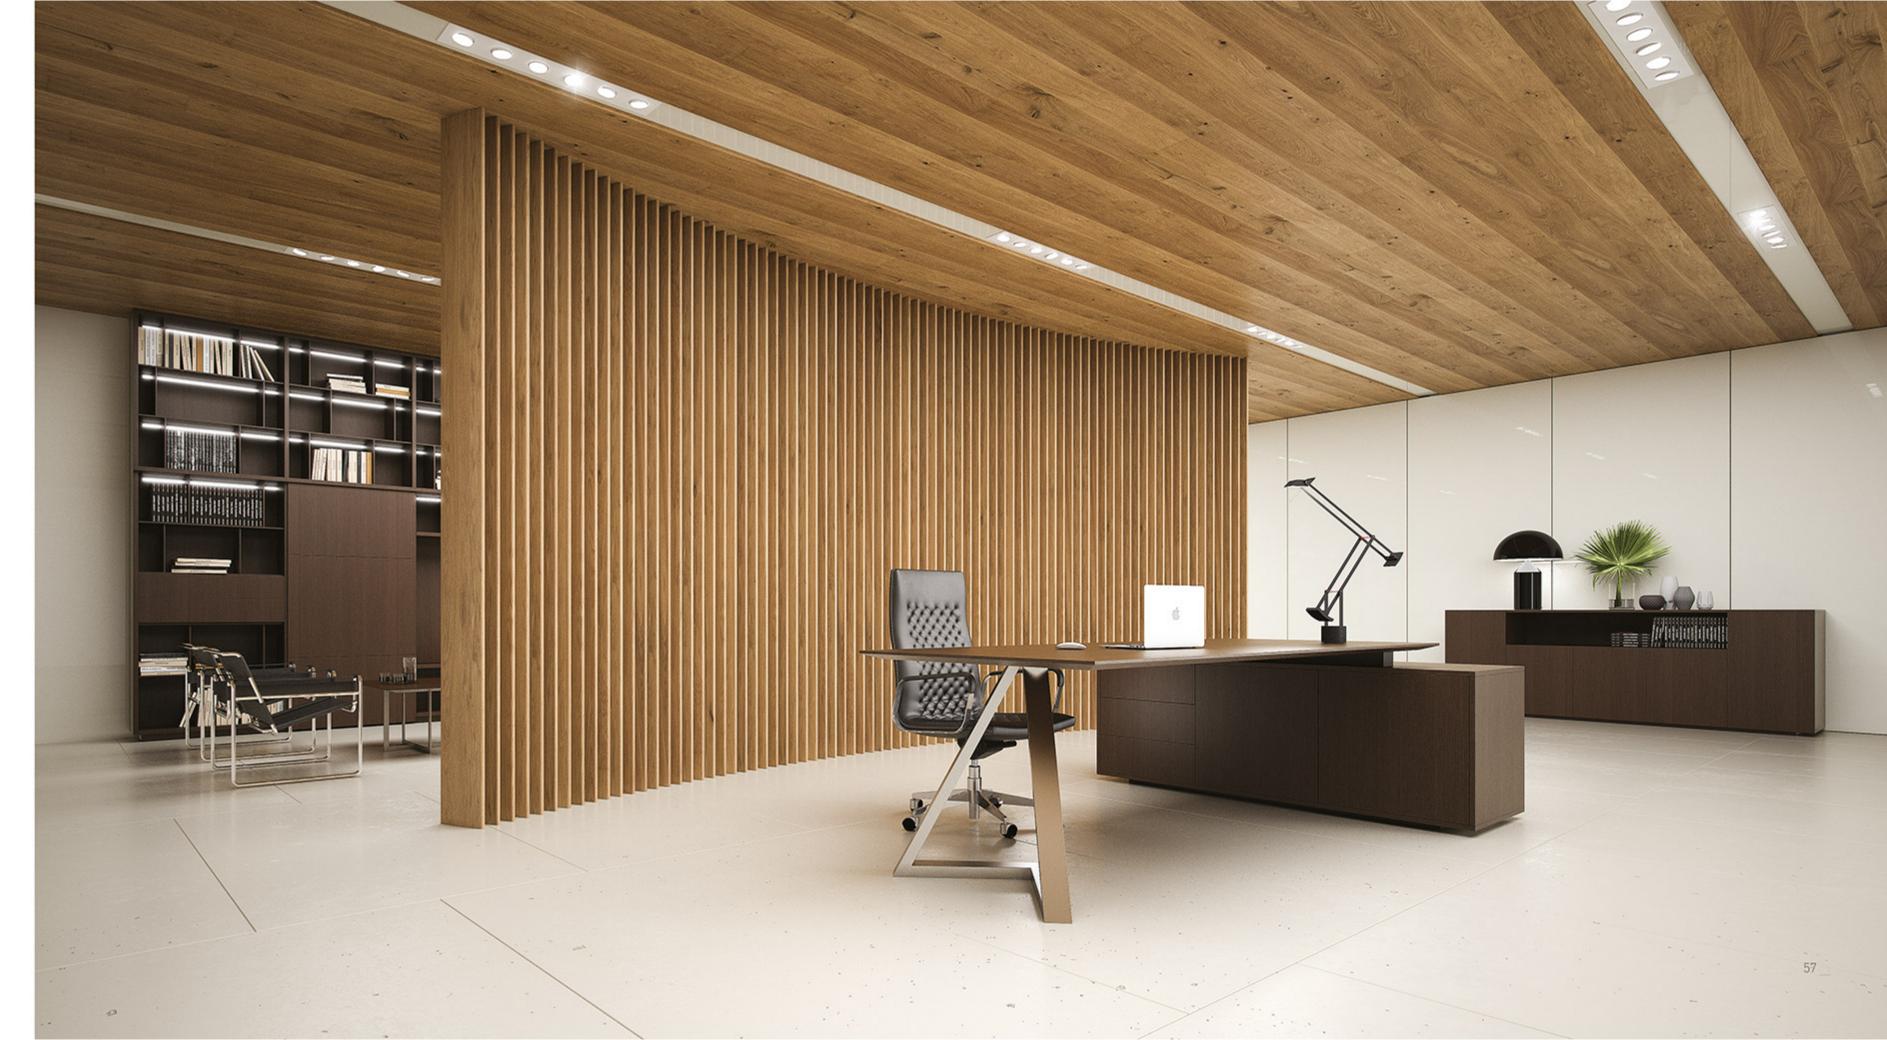

### AXEL

#### "Merging edges with modern tones"

Dark Baobab veneer coated. Central locking system. Drawers with double extended slides. Leather coated bases.New led lights application in drawers. New led lights in cabinets. New Optional automatic or manual desktop socket system. New optional monitor lift.

Keskin hatlarla modern tonları buluşturan bir model. Dark Baobab kaplama ve özel siyah çatlak boya uygulaması. Merkezi kilit sistemi. Çekmecelerde teleskopik ray kullanımı. Deri kaplama çekmece tabanları. Yeni çekmece iç led aydınlatmalar. Yeni menteşe üst led aydınlatmalar. Yeni ve opsiyonel çalışma hayatınızı kolaylaştıracak elektronik açılıp kapanan masa üstü priz sistemi. Yeni ve opsiyonel olarak masa üstünde ve toplantı masasında uygulanan elektronik monitör lift sistemi.











## METROPOL

But other ingredients would also come into play in the formulation of modern architecture - ingredients which had been intrinsic to numerous past buildings. One thinks particularly of analogies with other spheres of reality than architecture, with nature's forms and processes, or with the forms of mechanisms, paintings, and sculptures. Peter Collins has revealed the im- portance to the nineteenth century of 'mechanical' and 'biological' analogies in theory and design. At a certain level the forms of architecture may be thought of as mimetic through a process of abstraction they may incorporate images and references. Time and again, if we dig beneath the surface of modern architects' personal styles, we will find a rich world of metaphor and allusion. Thus, in finding