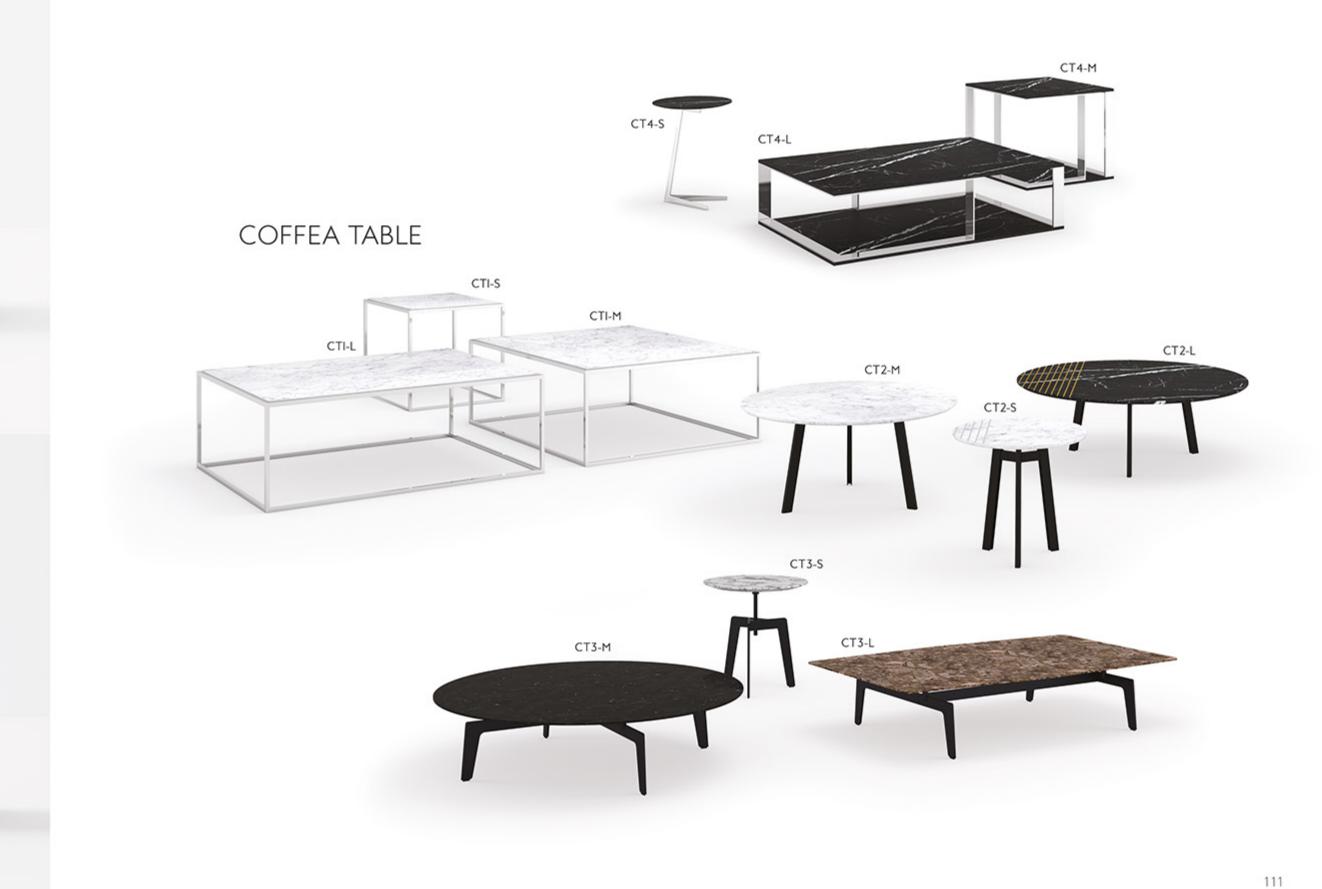

suspended display case and internal equipment in canvas grigio



OPUS





### NATUREL

Grace of traditional motifs and wallnut tree Wallnut tree coated.Special inlayed veneer application. Central locking system.Leather coated bases.New led lights aplication in drawers.New led lights in cabinets .New Optional automatic or manual desktop socket system.New optional automatic monitor lift.

Ceviz ağacı ve geleneksel motiflerin zarafeti... Ceviz kaplama.Özel flota ve marküteri çalışması.Merkezi kilit sistemi.Deri kaplamalı çekmece tabanları.Yeni çekmece içi led aydınlatmalar.Yeni menteşe üstü led aydınlatmalar.Yeni ve opsionel çalışma hayatınızı kolaylaştırıcak elektronik açılıp kapanan masa üstü priz sistemi.Yeni ve opsiyonel olarak masa üstünde ve toplantı masasında uvgulanan





















SPROI



SPR02





#### 







#### DOORS









W02

W03

WOI



W04

# executive office furniture & sofa set

## executive office furniture & sofa set

4





Pazel brings a new breath of modern executive offices with minimal geometric structure and eclectic design.

Entegrated functional specifications ensure your comfort.

Just sit your back and enjoy. Let the Pazel configure your drink's temprature, smart phone's charge and music.

## pazel

7

EXECUTIVE OFFICE FURNITURE

### pazel executive furniture





## paze functional design

SMARTPHONE WIRELESS CHARGER





CUP HEATER



CUP COOLER





MUSIC

















Palladium takes attentions with bare and deep design. Presentation of simplicity and comfort as a one piece. Especially the metal application shows itself and