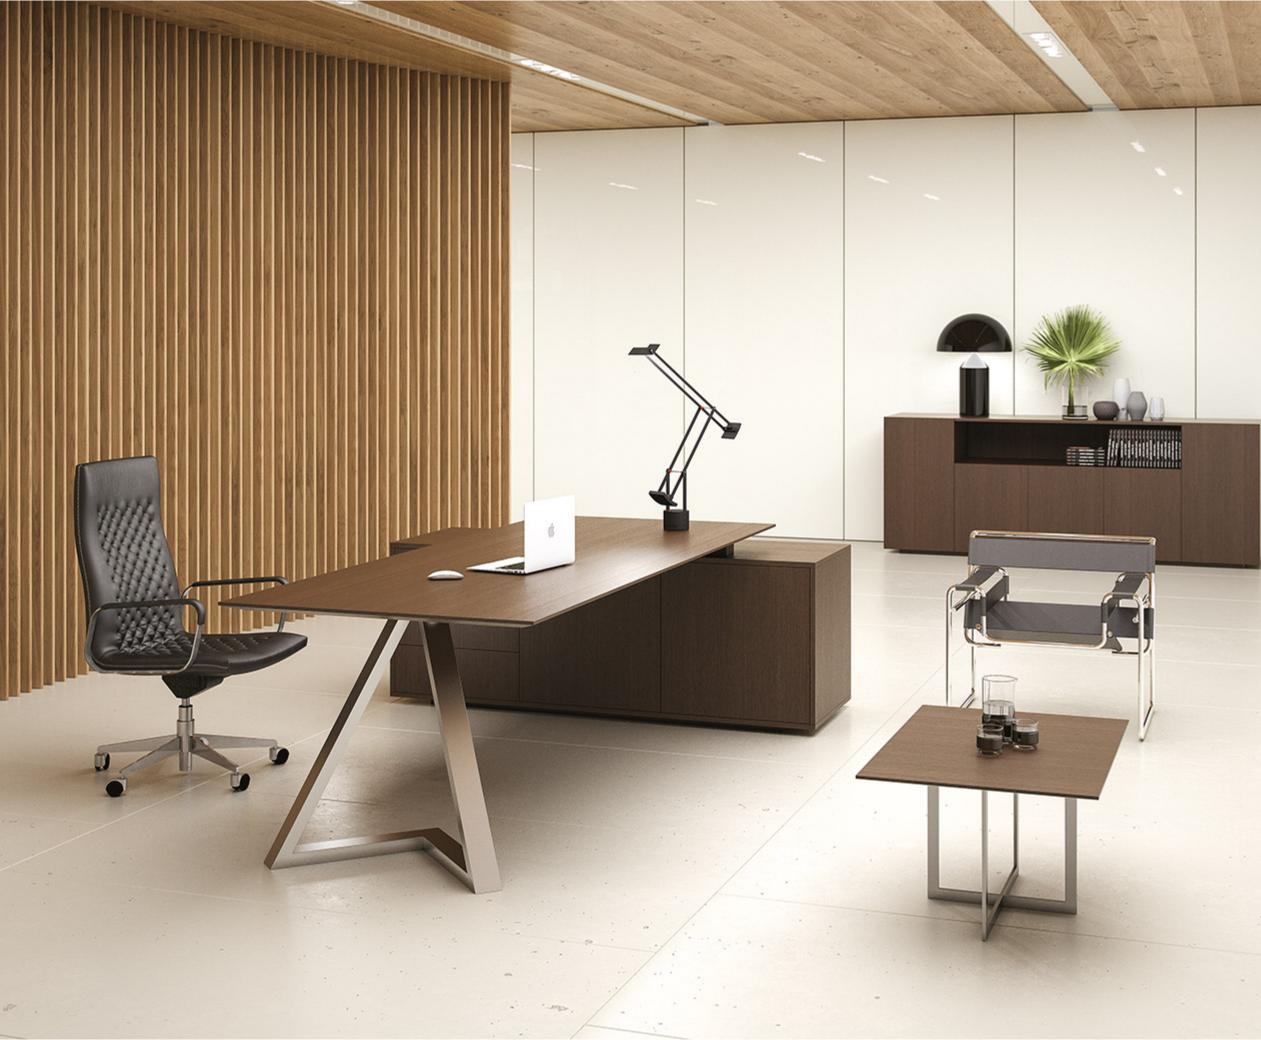

### AXEL

#### "Merging edges with modern tones"

Dark Baobab veneer coated. Central locking system. Drawers with double extended slides. Leather coated bases.New led lights application in drawers. New led lights in cabinets. New Optional automatic or manual desktop socket system. New optional monitor lift.

Keskin hatlarla modern tonları buluşturan bir model. Dark Baobab kaplama ve özel siyah çatlak boya uygulaması. Merkezi kilit sistemi. Çekmecelerde teleskopik ray kullanımı. Deri kaplama çekmece tabanları. Yeni çekmece iç led aydınlatmalar. Yeni menteşe üst led aydınlatmalar. Yeni ve opsiyonel çalışma hayatınızı kolaylaştıracak elektronik açılıp kapanan masa üstü priz sistemi. Yeni ve opsiyonel olarak masa üstünde ve toplantı masasında uygulanan elektronik monitör lift sistemi.











## METROPOL

But other ingredients would also come into play in the formulation of modern architecture - ingredients which had been intrinsic to numerous past buildings. One thinks particularly of analogies with other spheres of reality than architecture, with nature's forms and processes, or with the forms of mechanisms, paintings, and sculptures. Peter Collins has revealed the im- portance to the nineteenth century of 'mechanical' and 'biological' analogies in theory and design. At a certain level the forms of architecture may be thought of as mimetic through a process of abstraction they may incorporate images and references. Time and again, if we dig beneath the surface of modern architects' personal styles, we will find a rich world of metaphor and allusion. Thus, in finding f