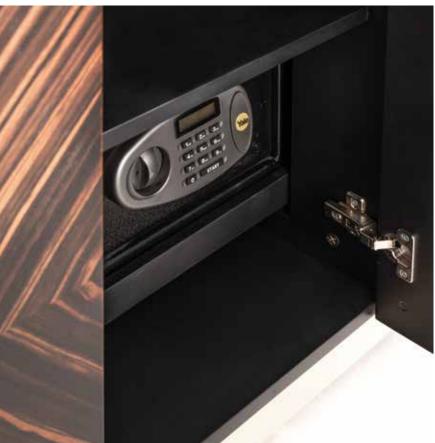

#### Soft style for a contemporary result...

PRANE

Central locking system. Leather coated bases. New led lights application in drawers. New led lights in cabinets. New Optional automatic or manual desktop socket system. New optional automatic monitor lift.

#### "Successful expression of sharp form of simplicity"

Central locking system. Leather coated bases. New led lights application in drawers. New led lights in cabinets. New Optional automatic or manual desktop socket system. New optional automatic monitor lift.

Central locking system. Leather coated bases.New led lights application in drawers. New led lights in cabinets. New Optional automatic or manual desktop socket system. New optional automatic monitor lift.