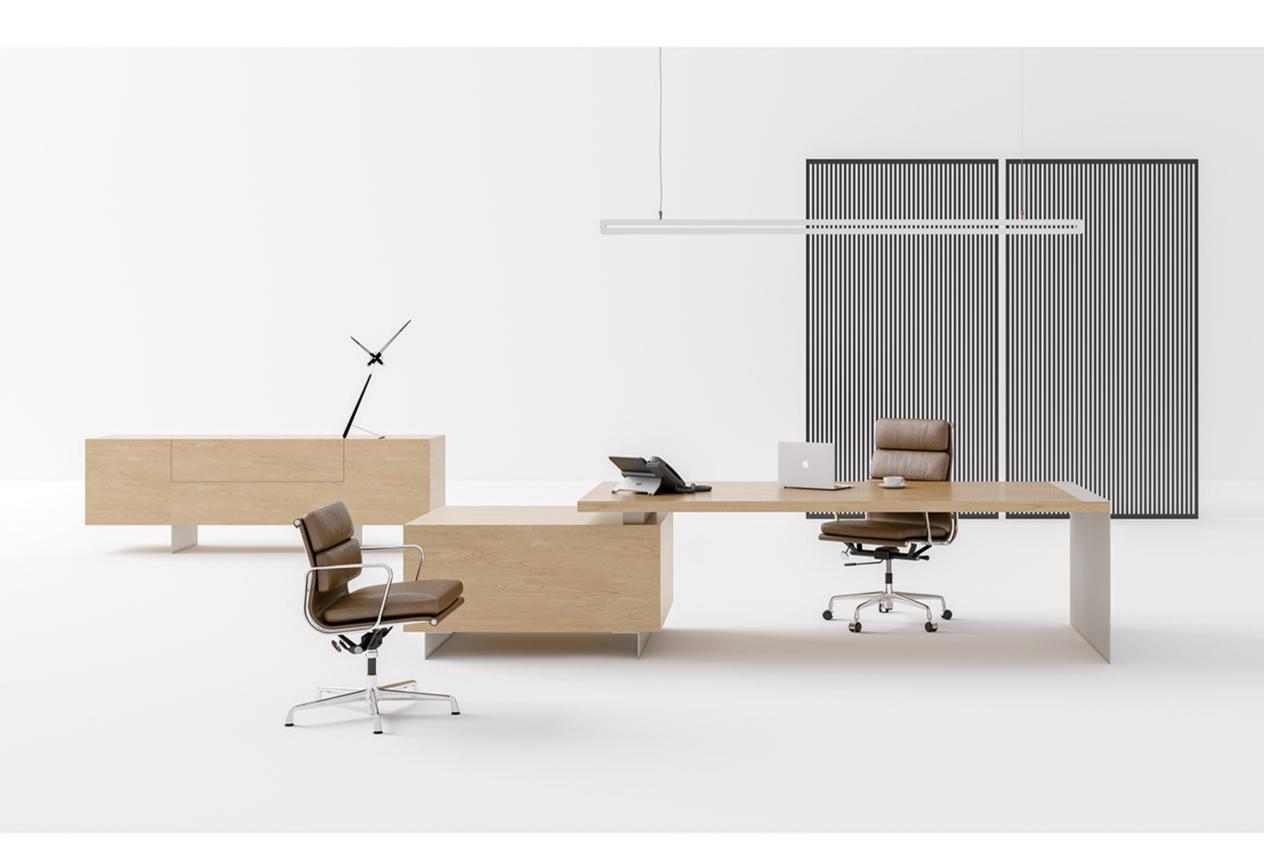

## BRIDGE

Yeni ve opsionel çalışma hayatınızı kolaylaştıracak elektronik açılıp kapanan masa üstü priz sistemi.Yeni ve opsiyonel olarak masa üstünde ve toplantı masasında uygulanan elektronik monitör lift sistemi.