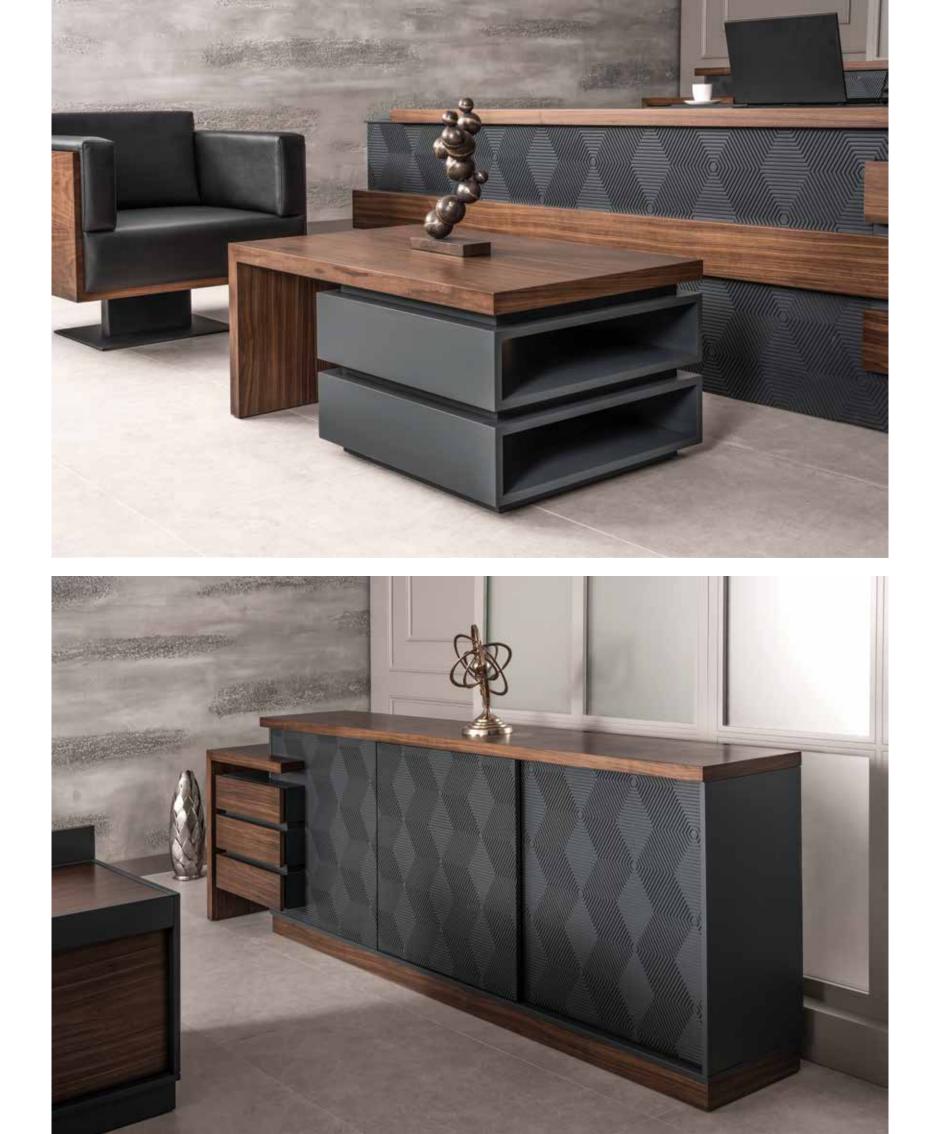

#### Soft style for a contemporary result...

PRANE

Central locking system. Leather coated bases. New led lights application in drawers. New led lights in cabinets. New Optional automatic or manual desktop socket system. New optional automatic monitor lift.

#### "Successful expression of sharp form of simplicity"

Central locking system. Leather coated bases. New led lights application in drawers. New led lights in cabinets. New Optional automatic or manual desktop socket system. New optional automatic monitor lift.