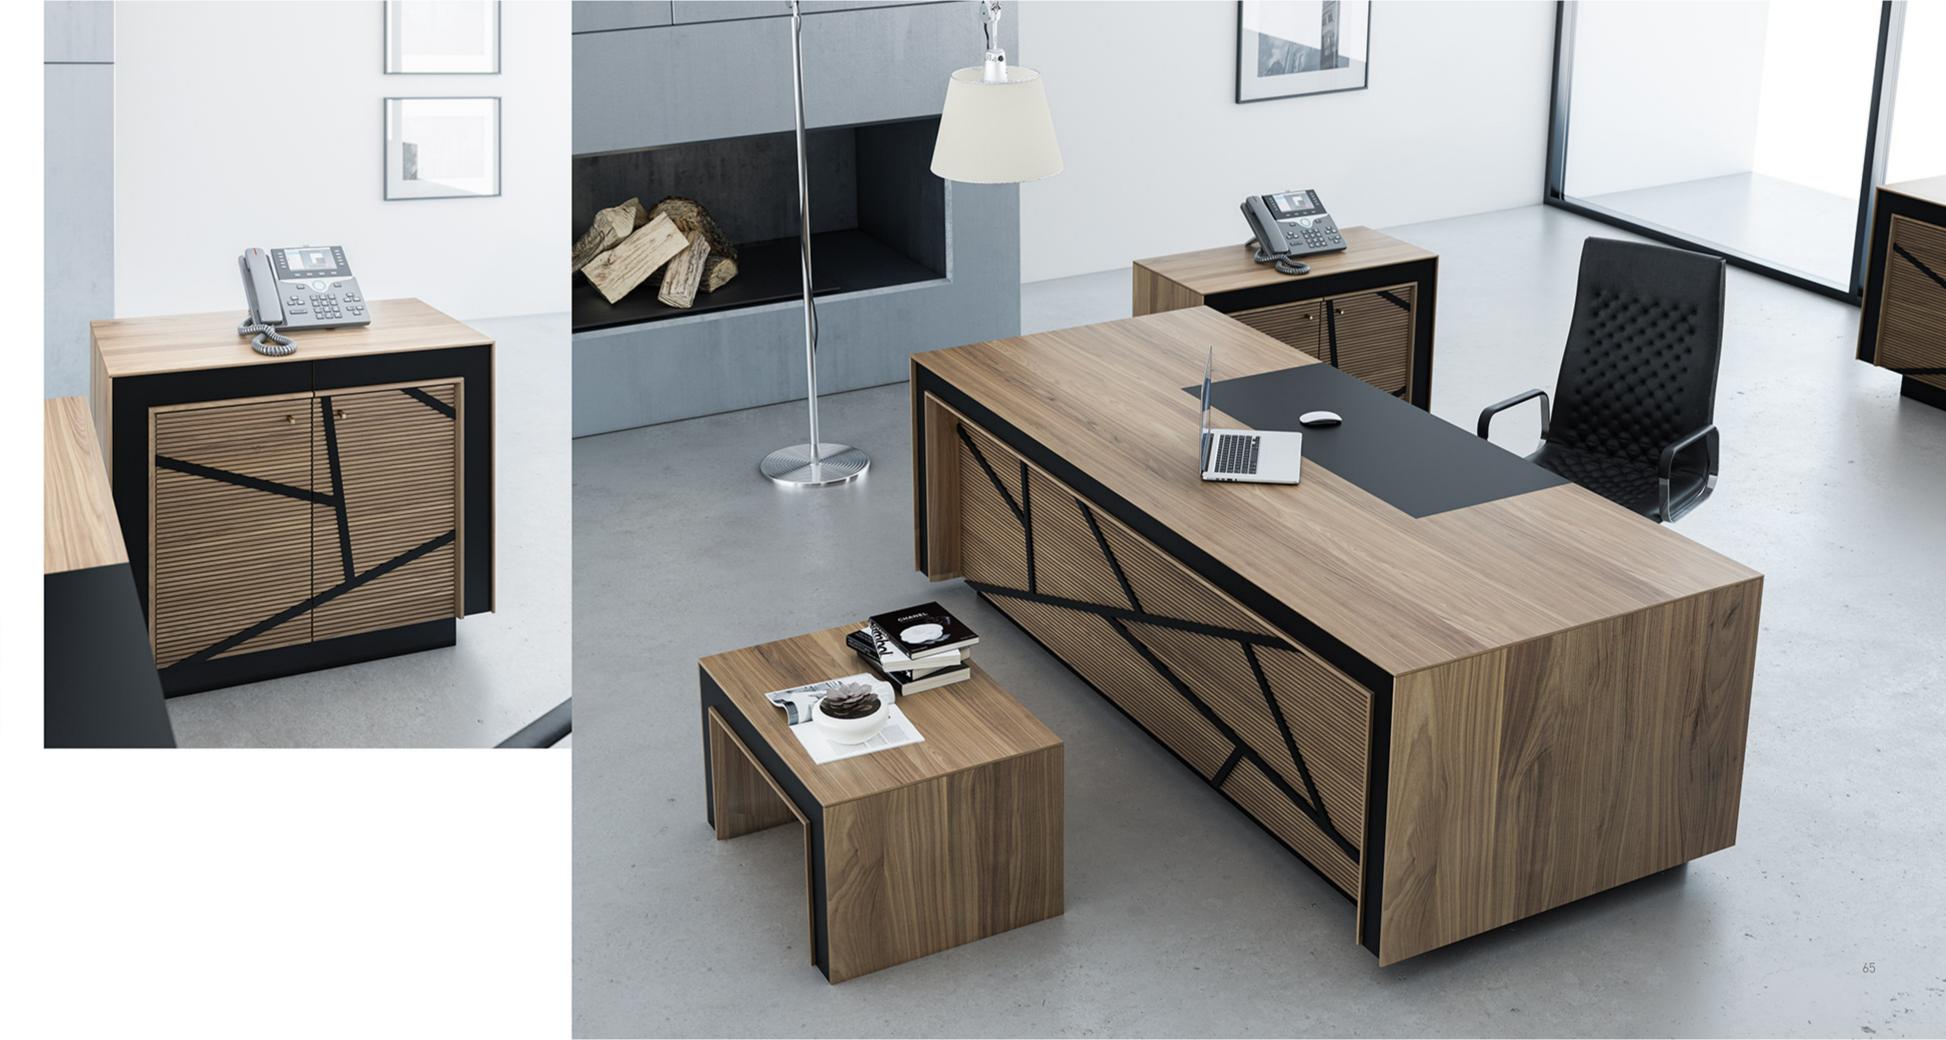

#### Soft style for a contemporary result...

PRANE

Central locking system. Leather coated bases. New led lights application in drawers. New led lights in cabinets. New Optional automatic or manual desktop socket system. New optional automatic monitor lift.

> Yeni ve opsionel çalışma hayatınızı kolaylaştıracak elektronik açılıp kapanan masa üstü priz sistemi. Yeni ve opsiyonel olarak masa üstiinde ve toplantı masasında uygulanan elektronik monitör lift sistemi.