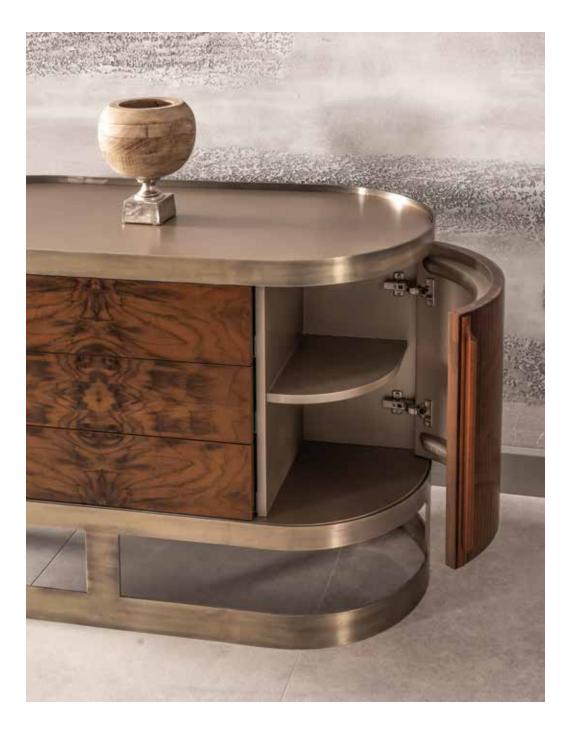

### NYX

A sinistra: dettaglio della cassettiera a vetrina Qui e nella pagina precedente: armadio Senzafine sospesa con piano superiore in vetro fumè 3050, Plus apertura battente, ante Plus in laccato vassoio estraibile con frontale laccato opaco champagne, fondo cassetto in tecnopelle 06 opaco. Fianchi laterali in laccato metallico 24 nocciola. Cassetti inferiori con frontali in nobilitato ottone. Struttura, schienali e attrezzatura interna olmo, maniglia Step champagne opaco e in nobilitato canvas grigio. Here and on the tecnopelle 06 nocciola, fondo cassetti in ecnopelle 06 nocciola.

24 ottone e maniglia in brown nickel satinato. On in metal lacquer 24 ottone. Structure, back panels the left: detail of the suspended display case and internal equipment in canvas grigio dresser with upper top in fumé glass 3050, pullout melamine. tray with champagne mat lacquered front, drawer bottom in techno leather 06 nocciola. Lower drawers with elm melamine fronts, mat champagne Step handle and techno leather 06 nocciola, drawers' bottom in techno leather 06 nocciola. Below: detail of the Plus door in metal lacquer 24 ottone and handle in brushed brown nickel.

semilucido 89 roccia e maniglie champagne doors, Plus doors in semiglossy lacquered 89 Sotto: dettaglio dell'anta Plus in laccato metallico roccia and mat champagne handles. Side panels

#### NYX

drawers with elm melamine fronts, mat champagne Step handle and techno leather 06 nocciola. Below: detail of the Plus door in metal lacquer 24 ottone and handle in brushed brown sidel nickel.

Detail of the suspended display case dresser with upper top in fumé glass 3050, pullout tray with champagne mat lacquered front, drawer bottom in techno leather 06 nocciola. Lower in metal lacquer 24 ottone. Structure, back panels and internal equipment in canvas grigio melamine.

A sinistra: dettaglio della cassettiera a vetrina Qui e nella pagina precedente: armadio Senzafine sospesa con piano superiore in vetro fumè 3050, Plus apertura battente, ante Plus in laccato vassoio estraibile con frontale laccato opaco champagne, fondo cassetto in tecnopelle 06 semilucido 89 roccia e maniglie champagne opaco. Fianchi laterali in laccato metallico 24 nocciola. Cassetti inferiori con frontali in nobilitato ottone. Struttura, schienali e attrezzatura interna olmo, maniglia Step champagne opaco e in nobilitato canvas grigio. Here and on the previous page: Senzafine Plus wardrobe with leaf 06 nocciola. Sotto: dettaglio dell'anta Plus in laccato metallico 24 ottone e maniglia in brown nickel satinato. On in metal lacquer 24 ottone. Structure, back panels the left: detail of the suspended display case and internal equipment in canvas grigio