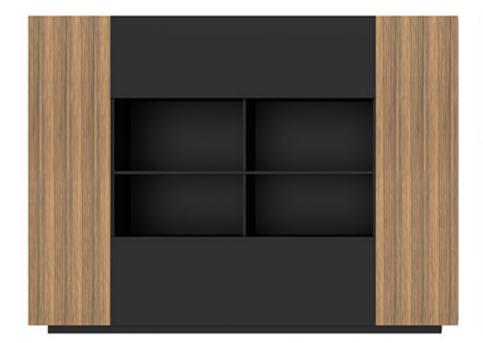

cassetti in ecnopelle 06 nocciola.

24 ottone e maniglia in brown nickel satinato. On in metal lacquer 24 ottone. Structure, back panels the left: detail of the suspended display case and internal equipment in canvas grigio dresser with upper top in fumé glass 3050, pullout melamine. tray with champagne mat lacquered front, drawer bottom in techno leather 06 nocciola. Lower drawers with elm melamine fronts, mat champagne Step handle and techno leather 06 nocciola, drawers' bottom in techno leather 06 nocciola. Below: detail of the Plus door in metal lacquer 24 ottone and handle in brushed brown nickel.

semilucido 89 roccia e maniglie champagne doors, Plus doors in semiglossy lacquered 89 Sotto: dettaglio dell'anta Plus in laccato metallico roccia and mat champagne handles. Side panels







#### NYX

drawers with elm melamine fronts, mat champagne Step handle and techno leather 06 nocciola. Below: detail of the Plus door in metal lacquer 24 ottone and handle in brushed brown sidel nickel.

Detail of the suspended display case dresser with upper top in fumé glass 3050, pullout tray with champagne mat lacquered front, drawer bottom in techno leather 06 nocciola. Lower in metal lacquer 24 ottone. Structure, back panels and internal equipment in canvas grigio melamine.











GRID



GRID









#### GOLD-IN

#### Gold style for a contemporary result...

Central locking system. Leather coated bases. New led lights application in drawers. New led lights in cabinets. New Optional automatic or manual desktop socket system. New optional automatic monitor lift.

when does a