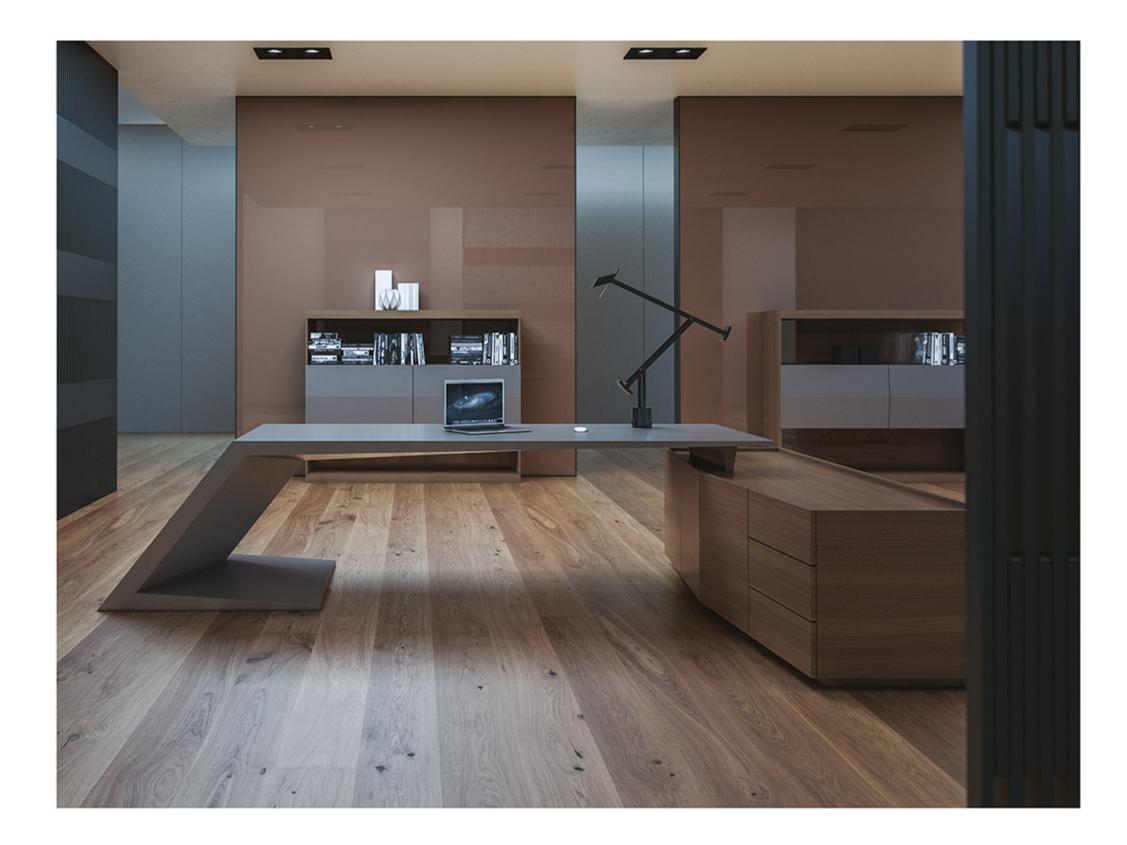

#### Soft style for a contemporary result...

PRANE

Central locking system. Leather coated bases. New led lights application in drawers. New led lights in cabinets. New Optional automatic or manual desktop socket system. New optional automatic monitor lift.

#### "Successful expression of sharp form of simplicity"

Central locking system. Leather coated bases. New led lights application in drawers. New led lights in cabinets. New Optional automatic or manual desktop socket system. New optional automatic monitor lift.