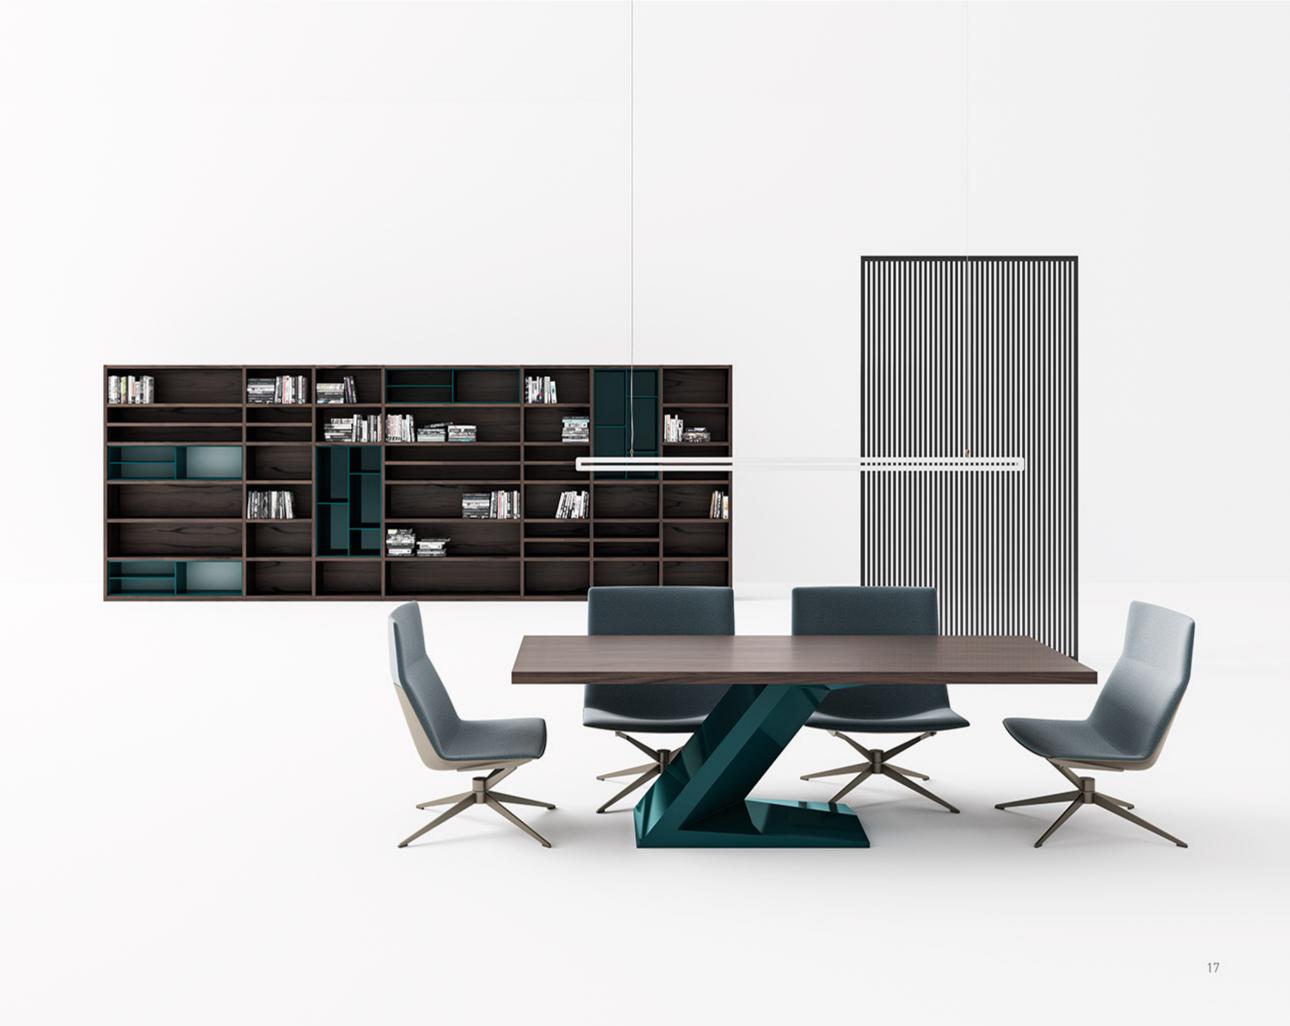

amine fronts, mat champagne Step handle and techno leather 06 nocciola, drawers' bottom in techno leather 06 nocciola. Below: detail of the Plus door in metal lacquer 24 ottone and handle in brushed brown nickel.









## ORION

#### "Successful expression of sharp form of simplicity"

Central locking system. Leather coated bases. New led lights application in drawers. New led lights in cabinets. New Optional automatic or manual desktop socket system. New optional automatic monitor lift.

Sadeliğin keskin formla başarılı anlatımı.. Merkezi kilit sistemi. Deri kaplama çekmece tabanları.Yeni çekmece iç led aydınlatmalar.Yeni menteşe üst led aydınlatmalar.

Yeni ve opsionel çalışma hayatınızı kolaylaştıracak elektronik açılıp kapanan masa üstü priz sistemi.Yeni ve opsiyonel



















# S-PACE "Spacey atmospheres sophisticated spaces"

Central locking system. Leather coated Yeni ve opsionel çalışma hayatınızı kolaylaştıracak bases.New led lights application in drawers. New elektronik açılıp kapanan masa üstü priz led lights in cabinets. New Optional automatic or manual desktop socket system. New optional automatic monitor lift.

sistemi.Yeni ve opsiyonel olarak masa üstünde ve toplantı masasında uygulanan elektronik monitör lift sistemi.

To take the place of pitiless authoritarianism, rigid and regal magnificence, burdensome and undecorated display, we have delicate and intimate refinement, fresh freedom of thought, the subtle enthusiasm for new and continued sensations. All man's activities are more complex, rapid, intense and capture new pleasures, new horizons,