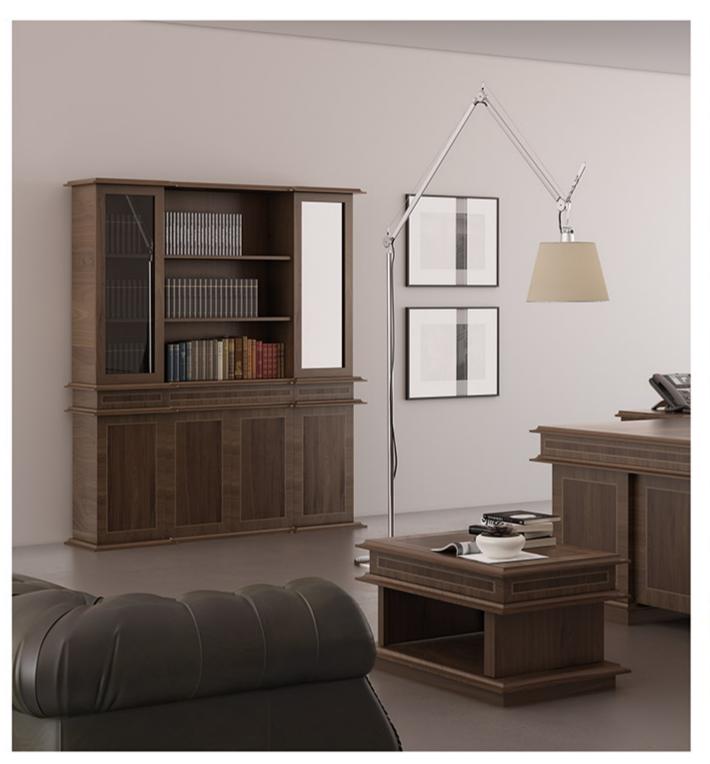

# PRANE

PRANE

A sinistra: dettaglio della cassettiera a vetrina sospesa con piano superiore in vetro fumè 3050, vassoio estraibile con frontale laccato opaco champagne, fondo cassetto in tecnopelle 06 nocciola. Cassetti inferiori con frontali in nobilitato olmo, maniglia Step champagne opaco e tecnopelle 06 nocciola, fondo cassetti in ecnopelle 06 nocciola.

Sotto: dettaglio dell'anta Plus in laccato metallico 24 ottone e maniglia in brown nickel satinato. On the left: detail of the suspended display case dresser with upper top in fumé glass 3050, pullout tray with champagne mat lacquered front, drawer bottom in techno leather 06 nocciola. Lower drawers with elm melamine fronts, mat champagne Step handle and techno leather 06 nocciola, drawers' bottom in techno leather 06 nocciola. Below: detail of the Plus door in metal lacquer 24 ottone and handle in brushed brown nickel.