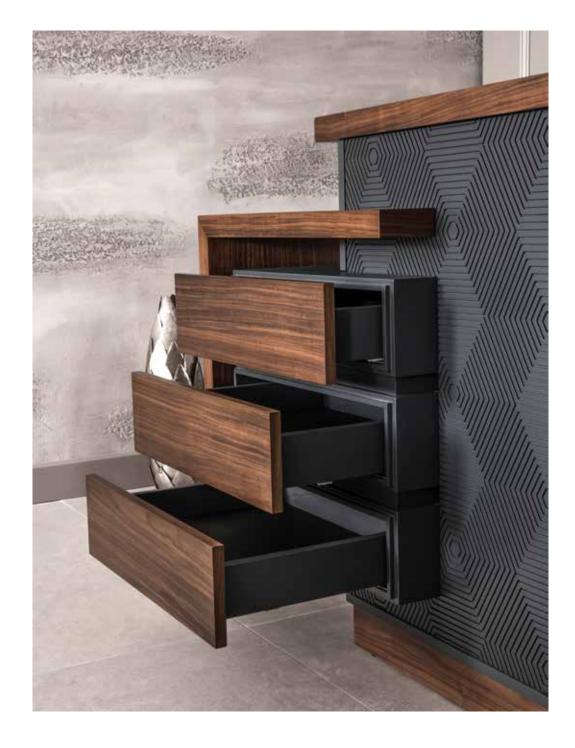

#### Soft style for a contemporary result...

PRANE

Central locking system. Leather coated bases. New led lights application in drawers. New led lights in cabinets. New Optional automatic or manual desktop socket system. New optional automatic monitor lift.