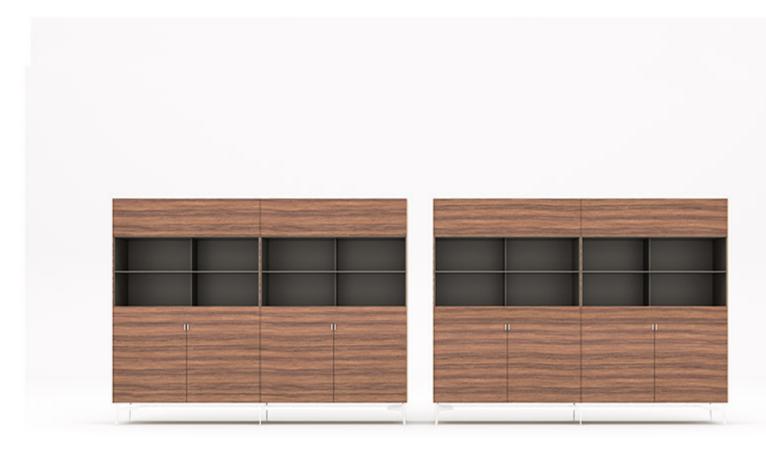

## OPUS

Central locking system. Leather coated Yeni ve opsionel çalışma hayatınızı kolaylaştıracak bases.New led lights application in drawers. New elektronik açılıp kapanan masa üstü priz led lights in cabinets. New Optional automatic or sistemi. Yeni ve opsiyonel olarak masa üstünde ve manual desktop socket system. New optional automatic monitor lift. toplanti masasında uygulanan elektronik monitör lift sistemi.

OPUS