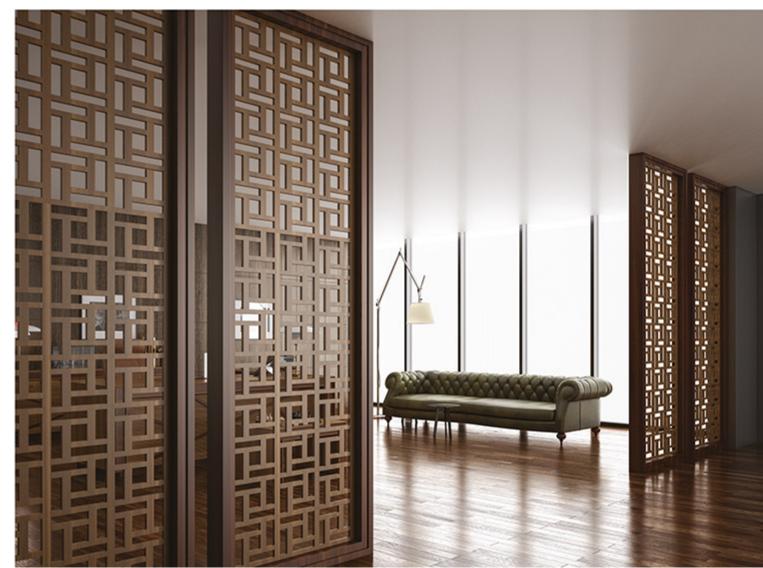

#### Soft style for a contemporary result...

PRANE

Central locking system. Leather coated bases. New led lights application in drawers. New led lights in cabinets. New Optional automatic or manual desktop socket system. New optional automatic monitor lift.