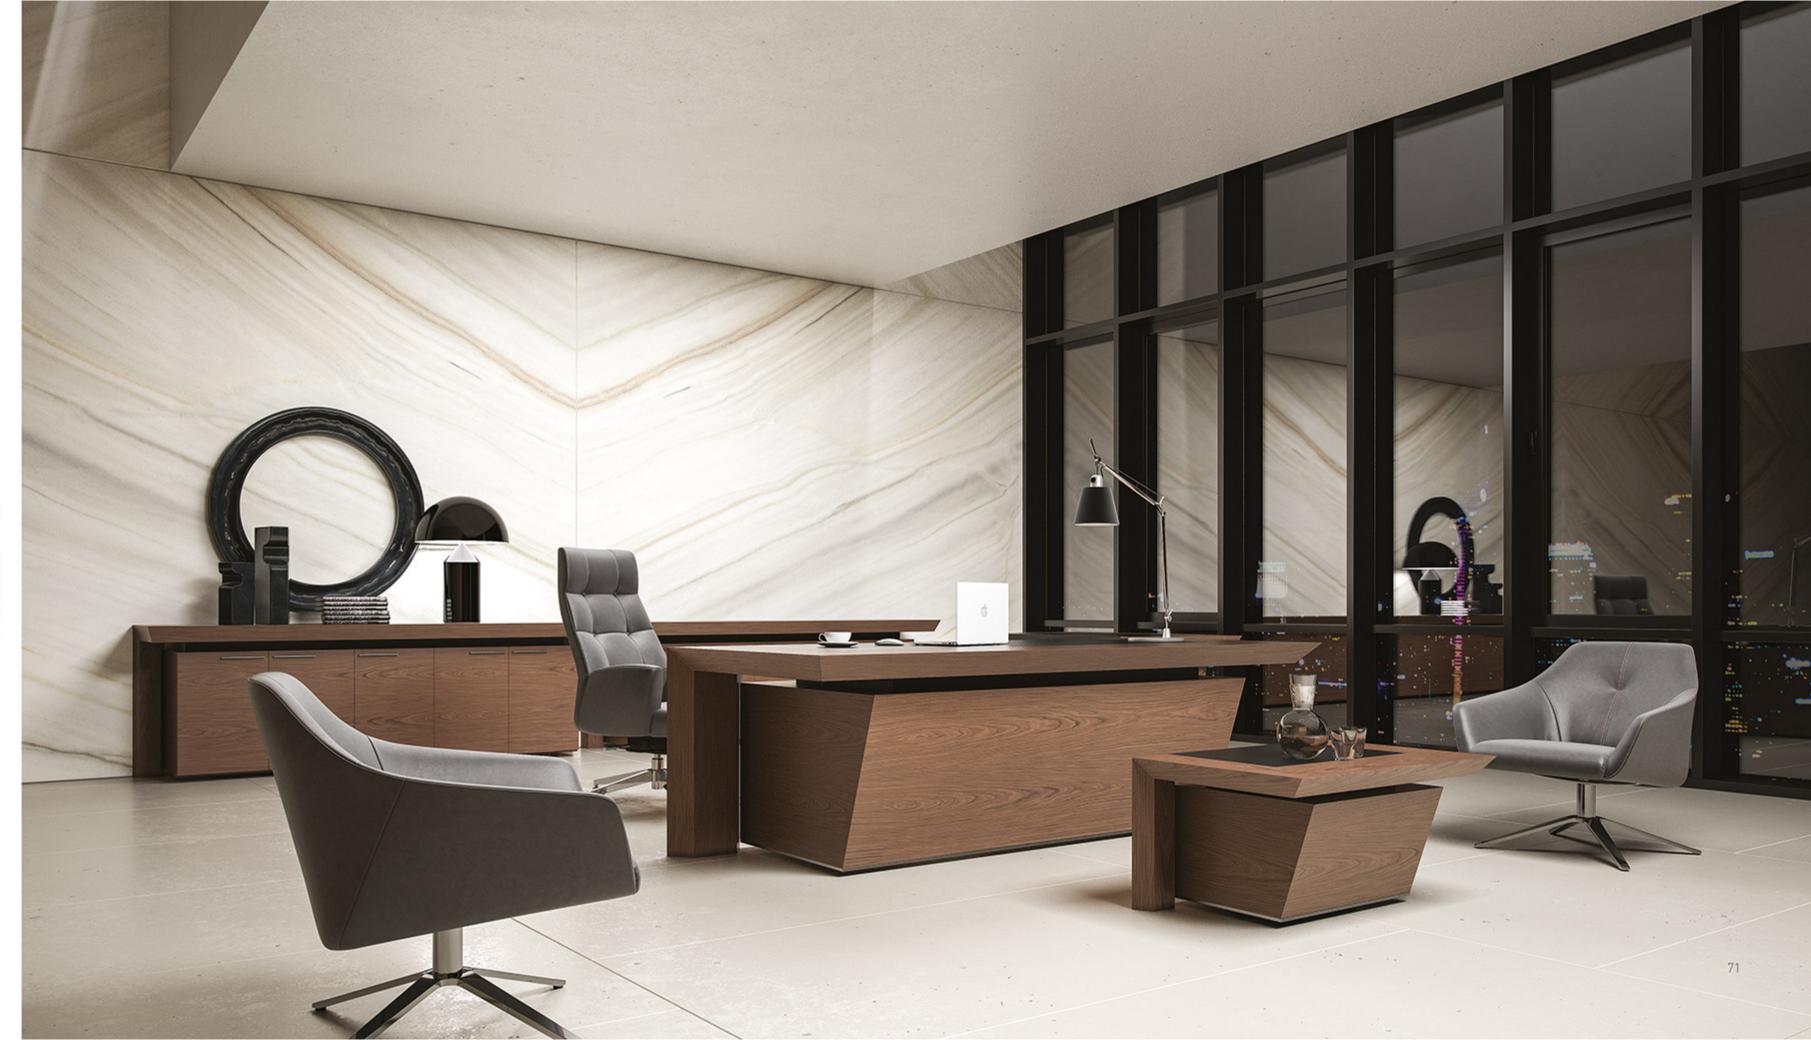

sası bölümü.Masa tablası ve keson bağlantılarında özel kromajlı birleşim aksesuarları.Merkezi kilit sistemi.Çekmecelerde teleskopik frenli ray kullanım.Deri kaplama çekmece tabanları.Yeni çekmece içi led aydınlatmalar.

#### "Spacey atmospheres sophisticated spaces"

Yeni menteşe üstü led aydınlatmalar.Yeni ve opsionel çalışma hayatınızı kolaylaştıracak elektronik açılıp kapanan masa üstü priz sistemi.Yeni ve opsiyonel olarak masa üstünde ve toplanti masasında uygulanan elektronik monitör lift sistemi.



67



# Sharp sytle for a contemporary result...

Special wallnut veneer coated. Central locking system.Leather coated bases.New led lights aplication in drawers.New led lights in cabinets .New Optional automatic or manual desktop socket system.New optional automatic monitor lift. KARNA





KARNA



#### GIRO

Horta 's experimentation with iron and steel was continued in another large-scale scheme, also for Brussels, the A L'Innovation Department' Store of 1901, in which these materials were felt appropriate for their large internal spans and their capacity for wide openings. Practical considerations were again transcended in a facade composition in which delicate screens and large plates of glass provided a forwardlooking image to a relatively new building type. Horta continued to work in Brussels for another thirty years but rarely achieved the freshness of his earliest experiments. Another Belgian artist to continue the new-found mode well into the twentieth century was Henry van de Velde. who seems to have had a more theoretical turn of mind than Horta. and to have tu