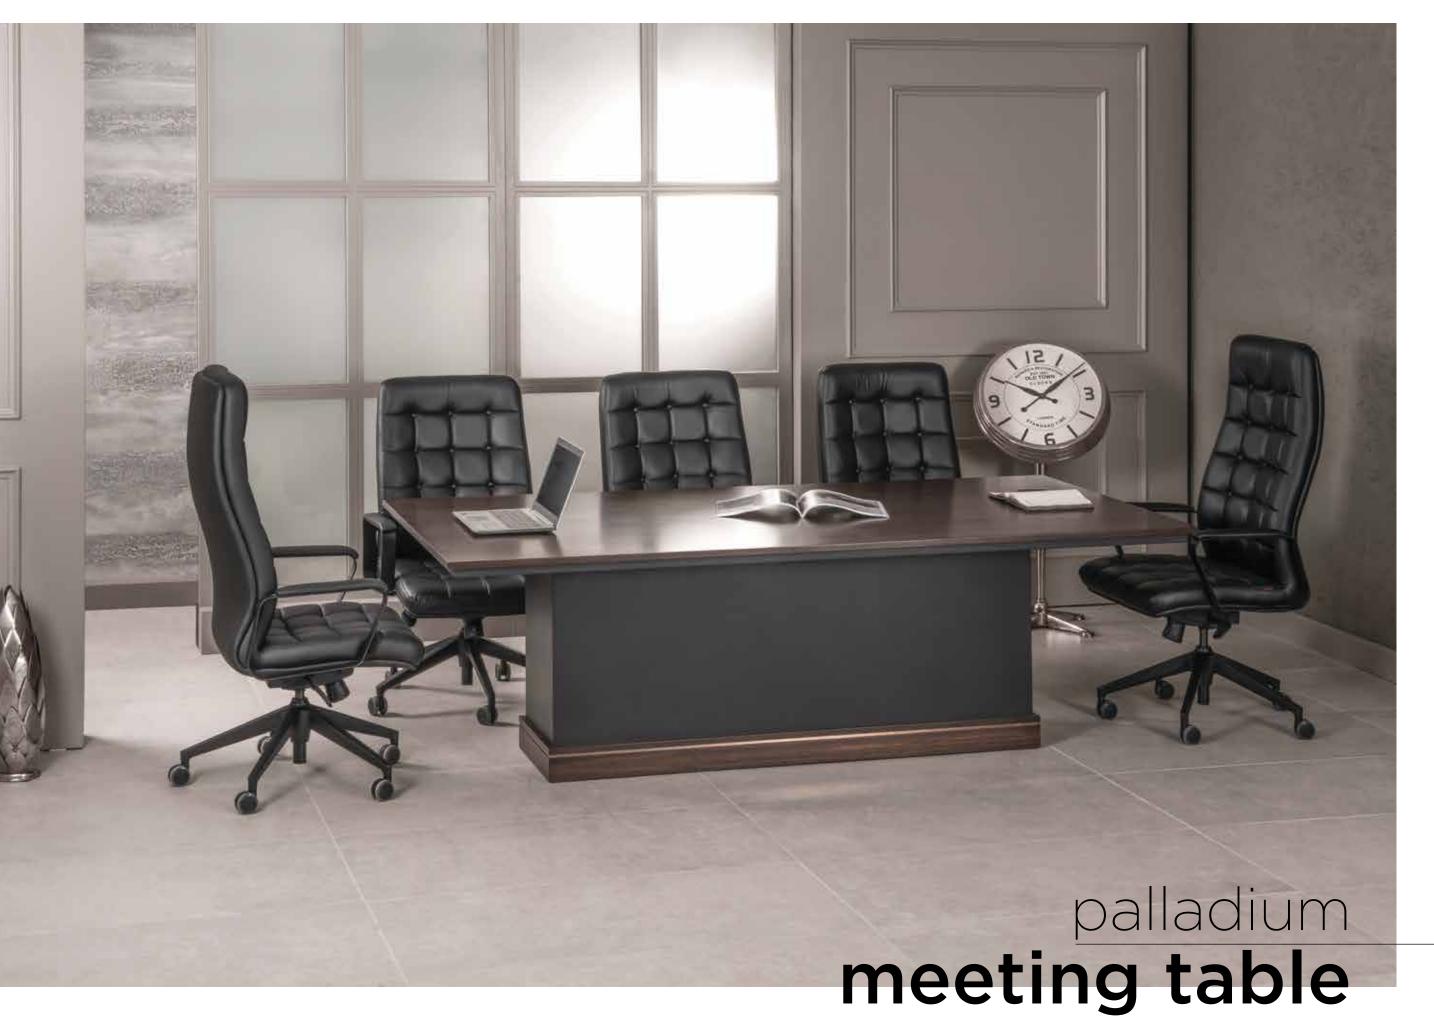

## paze functional design

SMARTPHONE WIRELESS CHARGER

CUP HEATER

CUP COOLER

MUSIC

Palladium takes attentions with bare and deep design. Presentation of simplicity and comfort as a one piece. Especially the metal application shows itself and bring modern atmosphere for place that in.

### palladium

EXECUTIVE OFFICE FURNITURE

## meeting table

Platin's metal footings and special marble texture covering brings a new mood to the offices. If you want to extraordinary office experience, you can pick Platin.