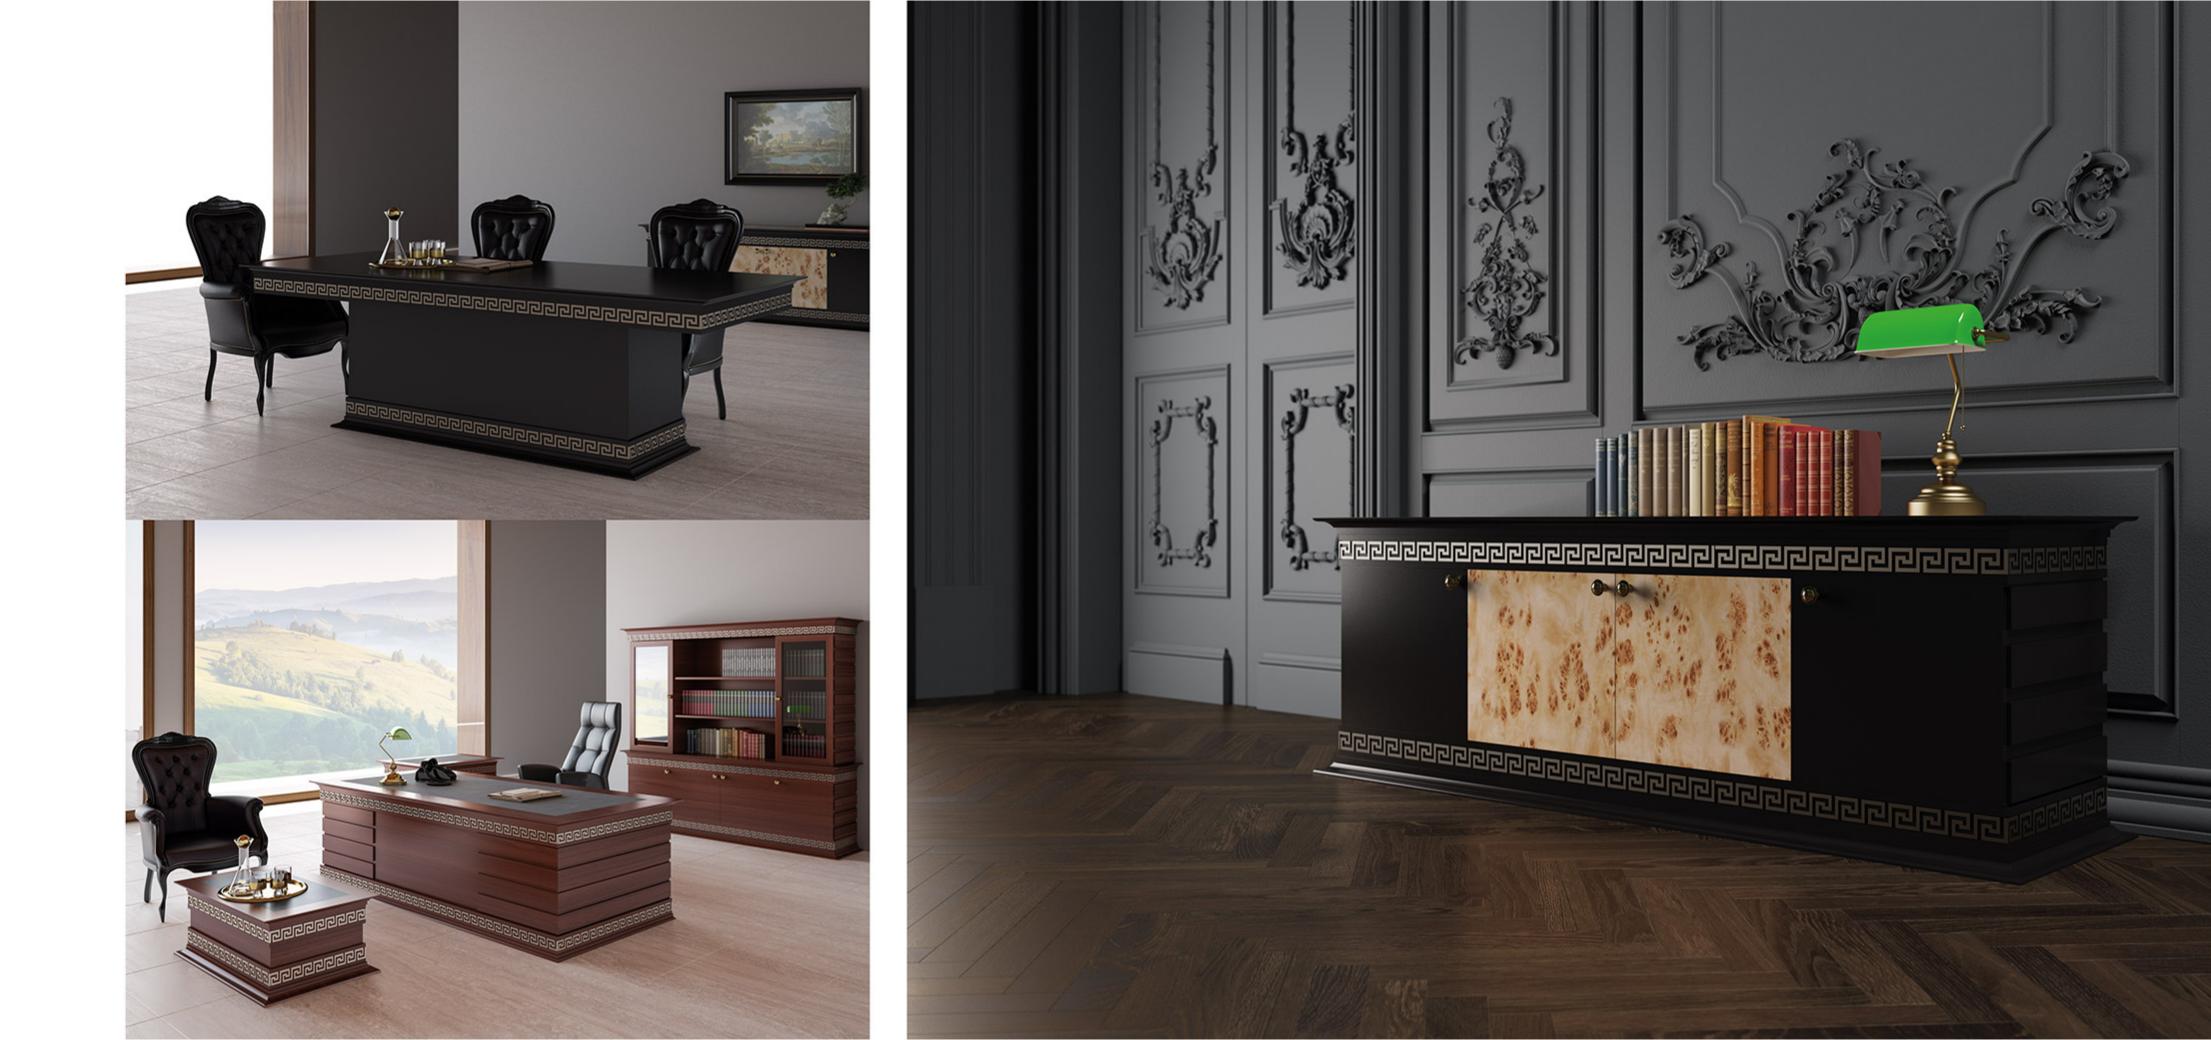

#### Soft style for a contemporary result...

PRANE

Central locking system. Leather coated bases. New led lights application in drawers. New led lights in cabinets. New Optional automatic or manual desktop socket system. New optional automatic monitor lift.

> Yeni ve opsionel çalışma hayatınızı kolaylaştıracak elektronik açılıp kapanan masa üstü priz sistemi. Yeni ve opsiyonel olarak masa üstiinde ve toplantı masasında uygulanan elektronik monitör lift sistemi.