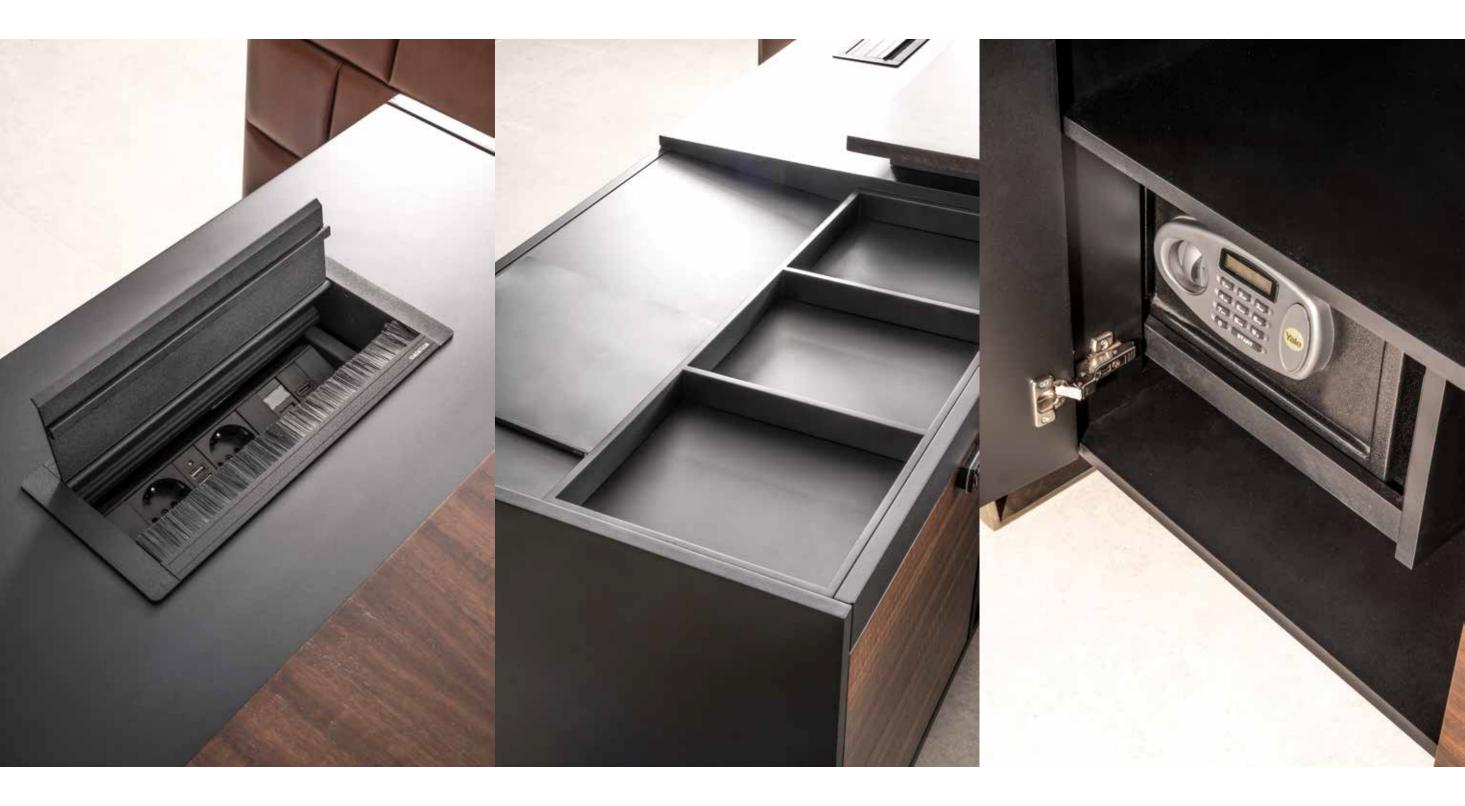

#### Soft style for a contemporary result...

PRANE

Central locking system. Leather coated bases. New led lights application in drawers. New led lights in cabinets. New Optional automatic or manual desktop socket system. New optional automatic monitor lift.

#### "Successful expression of sharp form of simplicity"

Central locking system. Leather coated bases. New led lights application in drawers. New led lights in cabinets. New Optional automatic or manual desktop socket system. New optional automatic monitor lift.

Central locking system. Leather coated bases.New led lights application in drawers. New led lights in cabinets. New Optional automatic or manual desktop socket system. New optional automatic monitor lift.