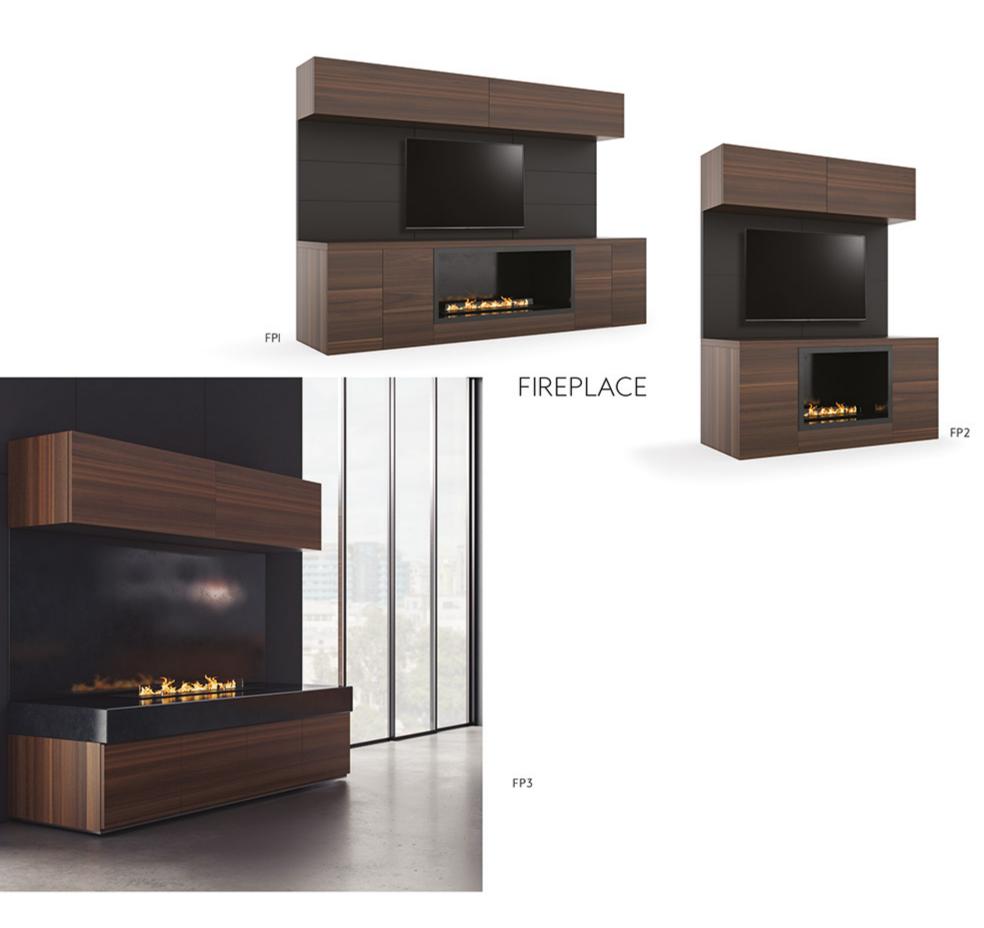

uspended display case and internal equipment in canvas grigio



OPUS





### NATUREL

Grace of traditional motifs and wallnut tree Wallnut tree coated.Special inlayed veneer application. Central locking system.Leather coated bases.New led lights aplication in drawers.New led lights in cabinets .New Optional automatic or manual desktop socket system.New optional automatic monitor lift.

Ceviz ağacı ve geleneksel motiflerin zarafeti... Ceviz kaplama.Özel flota ve marküteri çalışması.Merkezi kilit sistemi.Deri kaplamalı çekmece tabanları.Yeni çekmece içi led aydınlatmalar.Yeni menteşe üstü led aydınlatmalar.Yeni ve opsionel çalışma hayatınızı kolaylaştırıcak elektronik açılıp kapanan masa üstü priz sistemi.Yeni ve opsiyonel olarak masa üstünde ve toplantı masasında uvgulanan





















SPROI



SPR02





#### 







#### DOORS









W02

W03

WOI



W04

# executive office furniture & sofa set

## executive office furniture & sofa set

4





Pazel brings a new breath of modern executive offices with minimal geometric structure and eclectic design.

Entegrated functional specifications ensure your comfort.

Just sit your back and enjoy. Let the Pazel configure your drink's temprature, smart phone's charge and music.

## pazel

7

EXECUTIVE OFFICE FURNITURE

### pazel executive furniture





## paze functional design

SMARTPHONE WIRELESS CHARGER





CUP HEATER



CUP COOLER





MUSIC

















Palladium takes attentions with bare and deep design. Presentation of simplicity and comfort as a one piece. Especially the metal application shows itself and b