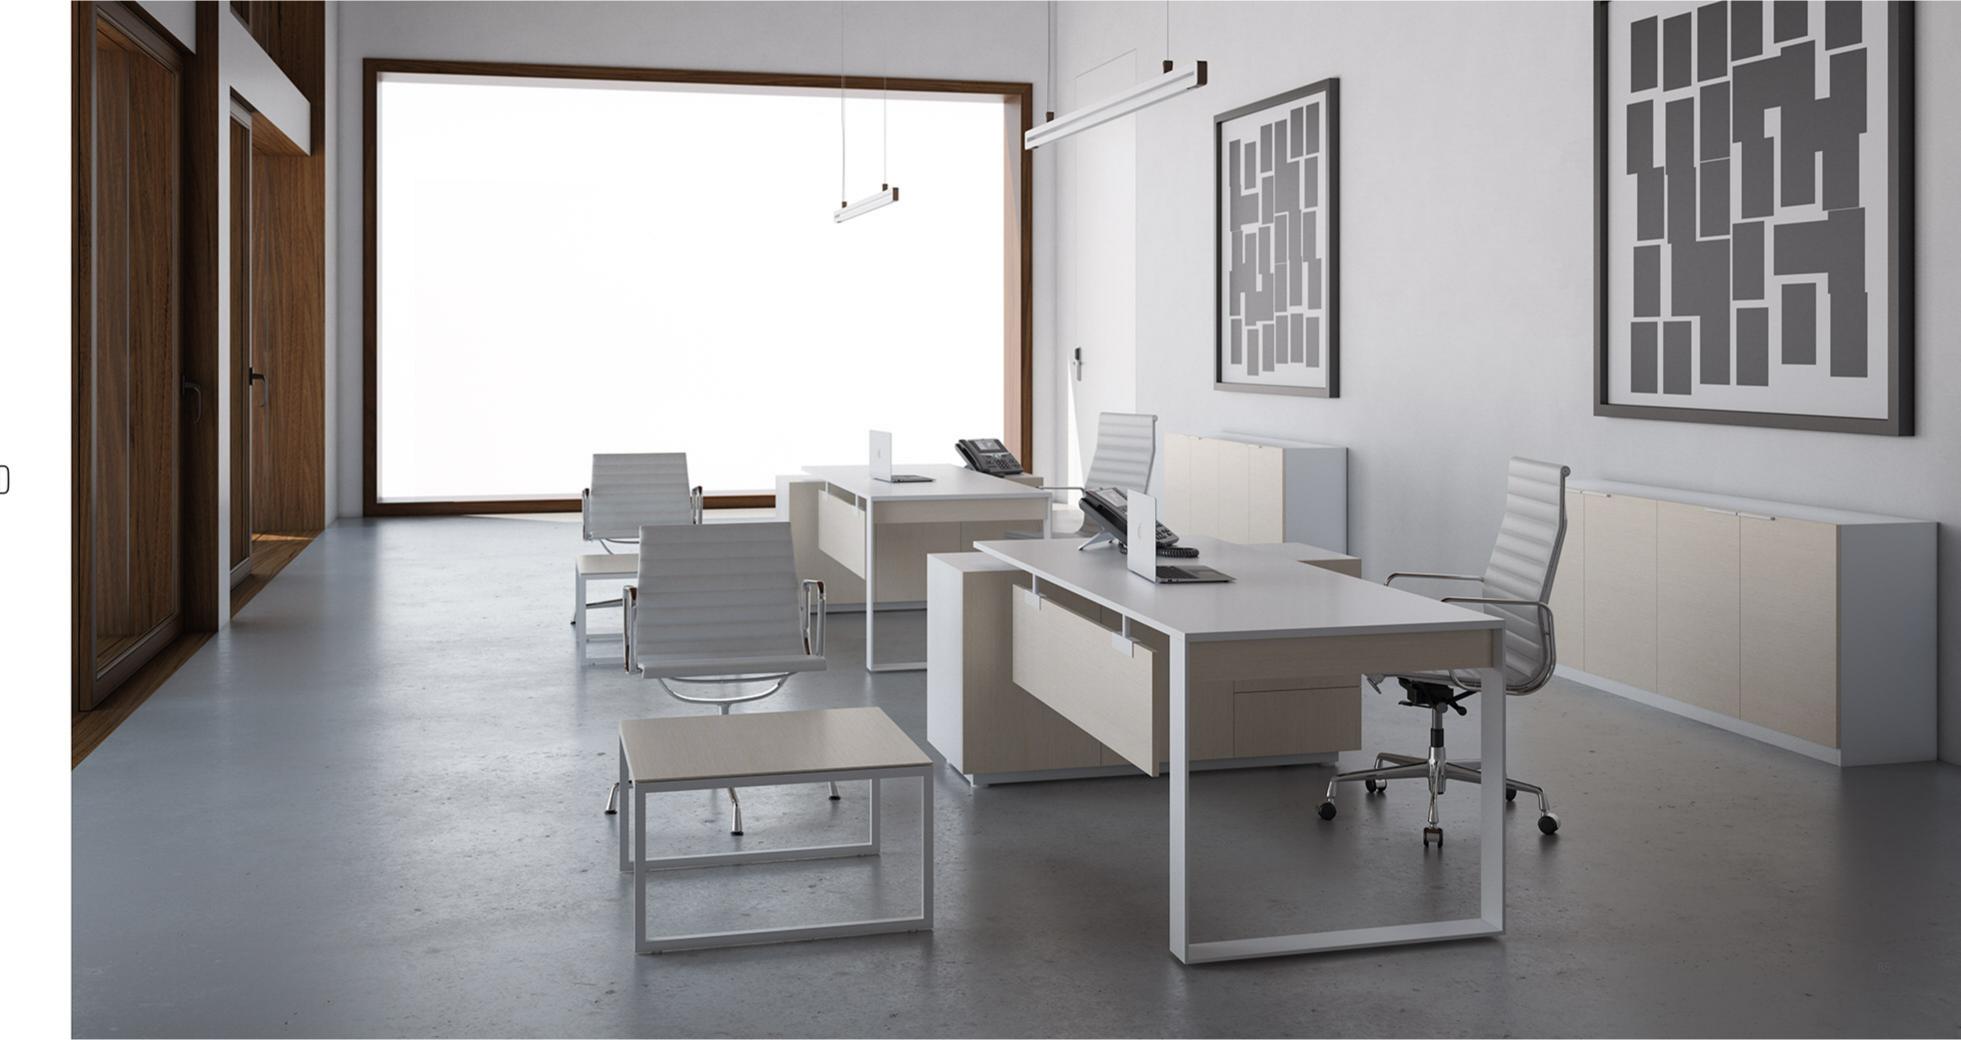

#### "Successful expression of sharp form of simplicity"

Central locking system. Leather coated bases. New led lights application in drawers. New led lights in cabinets. New Optional automatic or manual desktop socket system. New optional automatic monitor lift.

Sadeliğin keskin formla başarılı anlatımı.. Merkezi kilit sistemi. Deri kaplama çekmece tabanları.Yeni çekmece iç led aydınlatmalar.Yeni menteşe üst led aydınlatmalar.

Yeni ve opsionel çalışma hayatınızı kolaylaştıracak elektronik açılıp kapanan masa üstü priz sistemi.Yeni ve opsiyonel