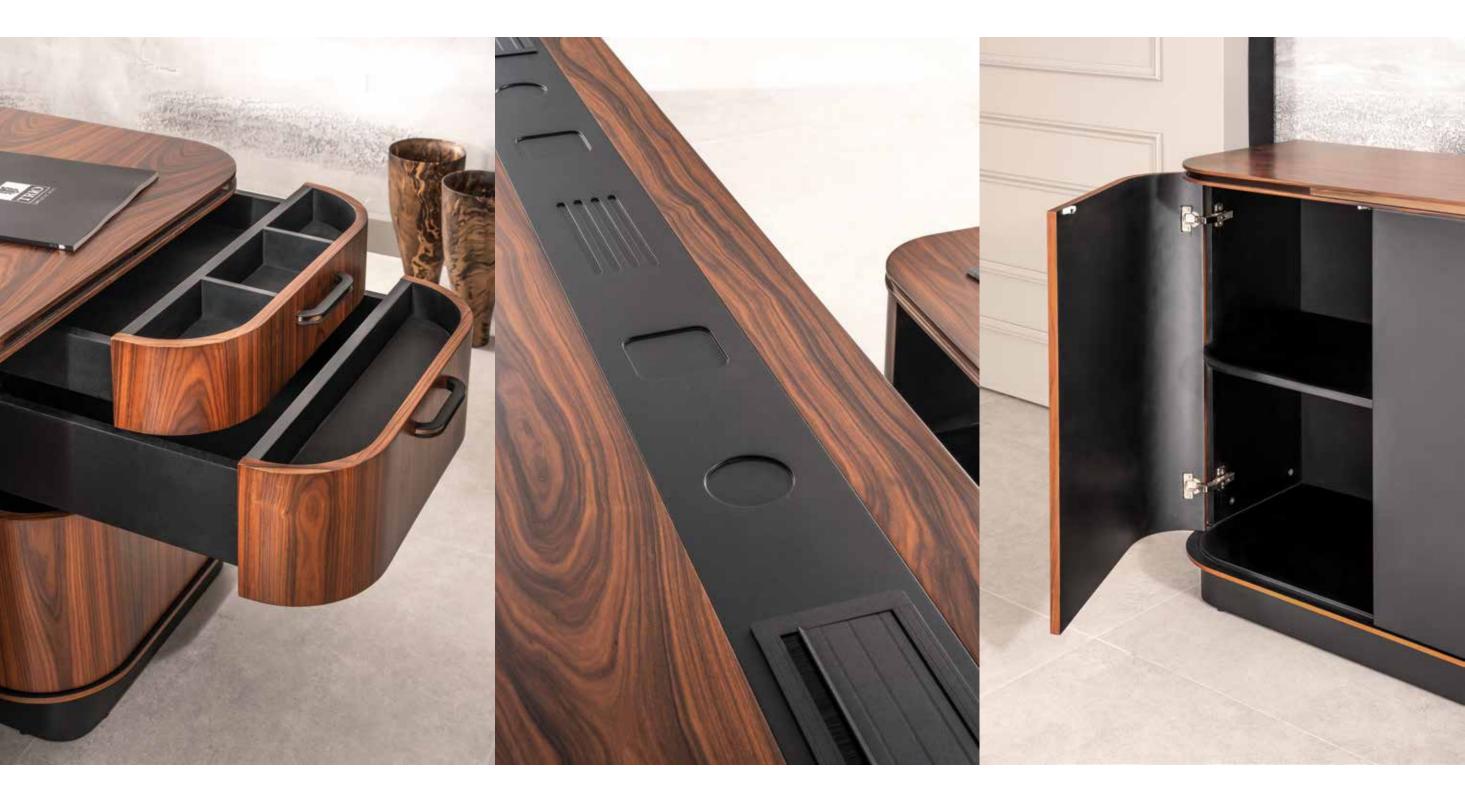

#### Soft style for a contemporary result...

PRANE

Central locking system. Leather coated bases. New led lights application in drawers. New led lights in cabinets. New Optional automatic or manual desktop socket system. New optional automatic monitor lift.

#### "Successful expression of sharp form of simplicity"

Central locking system. Leather coated bases. New led lights application in drawers. New led lights in cabinets. New Optional automatic or manual desktop socket system. New optional automatic monitor lift.