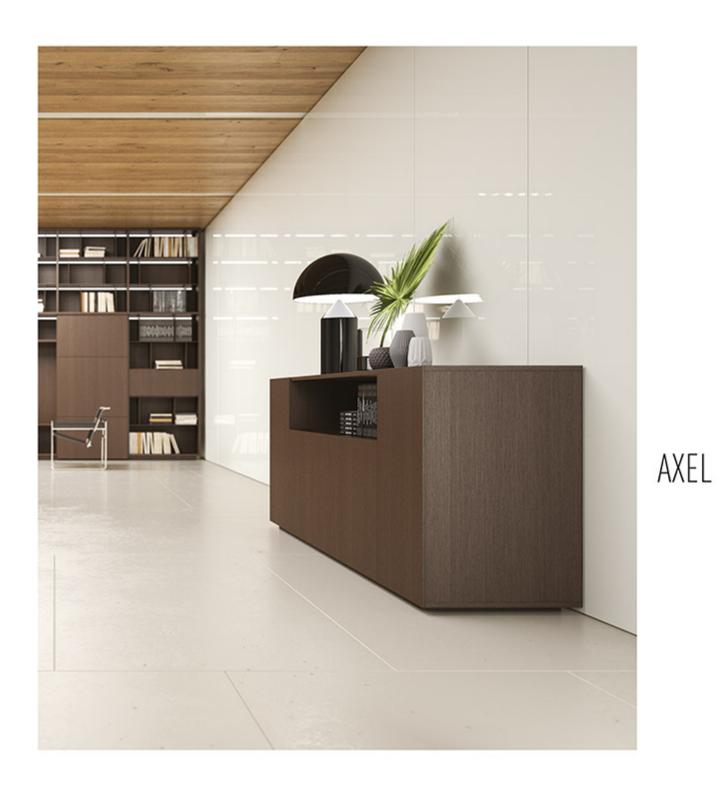

### AXEL

#### "Merging edges with modern tones"

Dark Baobab veneer coated. Central locking system. Drawers with double extended slides. Leather coated bases.New led lights application in drawers. New led lights in cabinets. New Optional automatic or manual desktop socket system. New optional monitor lift.

Keskin hatlarla modern tonları buluşturan bir model. Dark Baobab kaplama ve özel siyah çatlak boya uygulaması. Merkezi kilit sistemi. Çekmecelerde teleskopik ray kullanımı. Deri kaplama çekmece tabanları. Yeni çekmece iç led aydınlatmalar. Yeni menteşe üst led aydınlatmalar. Yeni ve opsiyonel çalışma hayatınızı kolaylaştıracak elektronik açılıp kapanan masa üstü priz sistemi. Yeni ve opsiyonel olarak masa üstünde ve toplantı masasında uygulanan elektronik monitör lift sistemi.