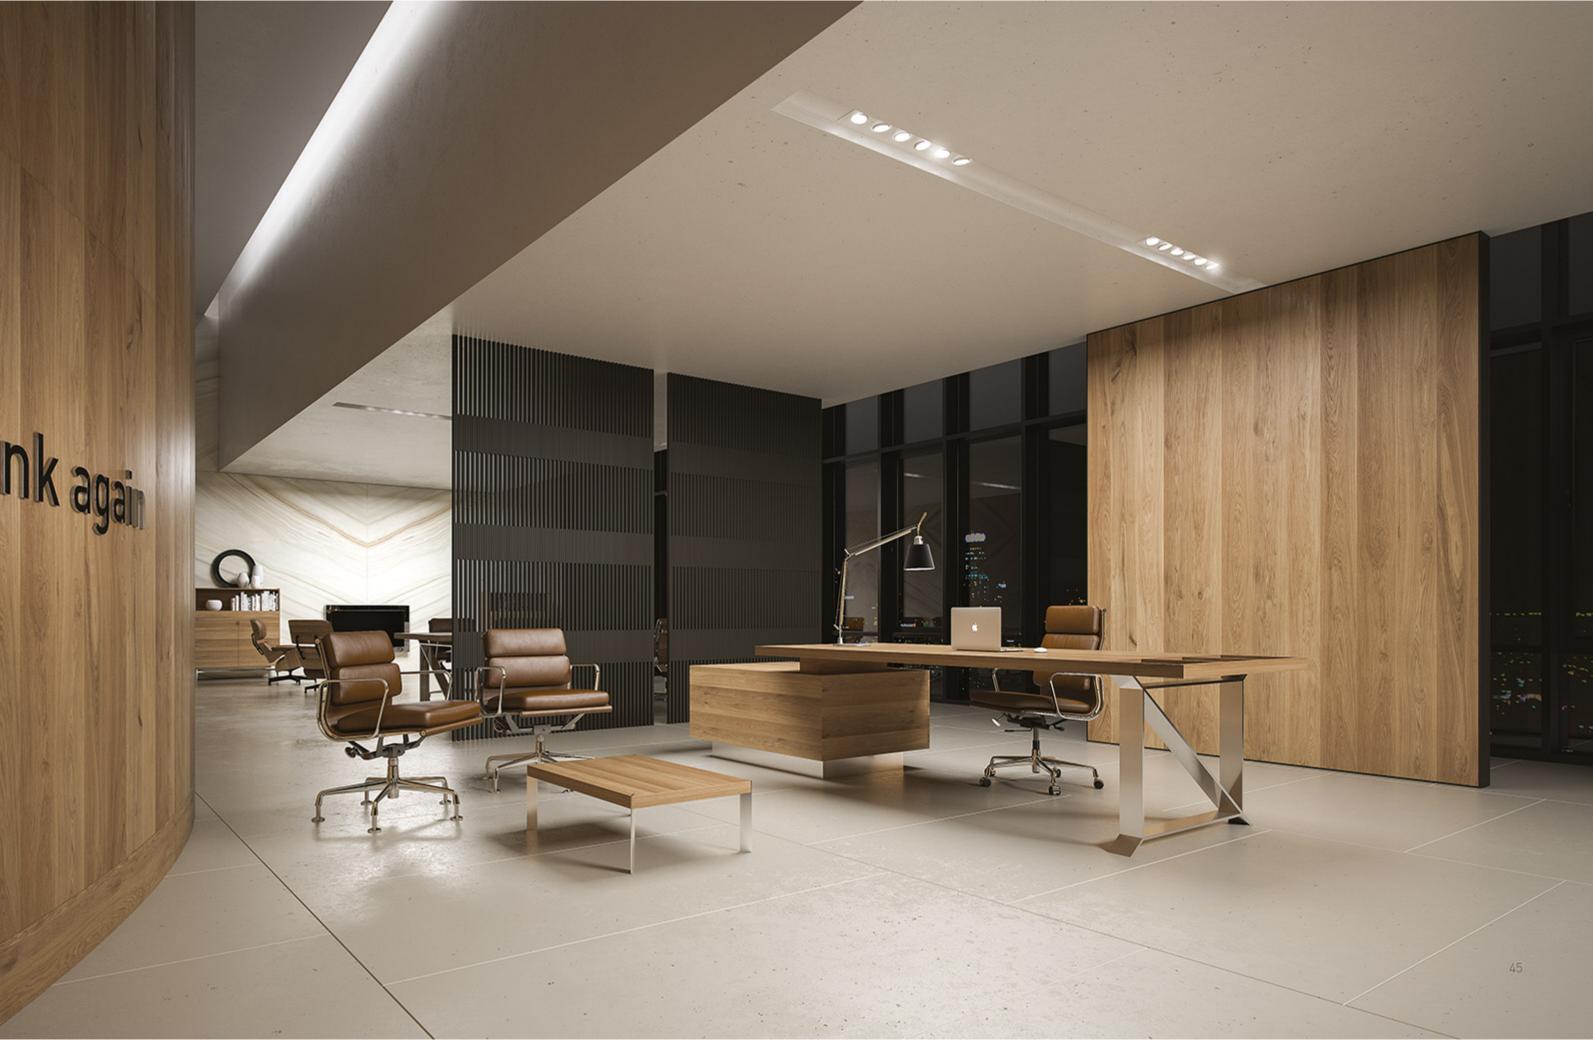

# executive office furniture & sofa set

## executive office furniture & sofa set

4

Pazel brings a new breath of modern executive offices with minimal geometric structure and eclectic design.

Entegrated functional specifications ensure your comfort.

Just sit your back and enjoy. Let the Pazel configure your drink's temprature, smart phone's charge and music.

## pazel

7

EXECUTIVE OFFICE FURNITURE

### pazel executive furniture