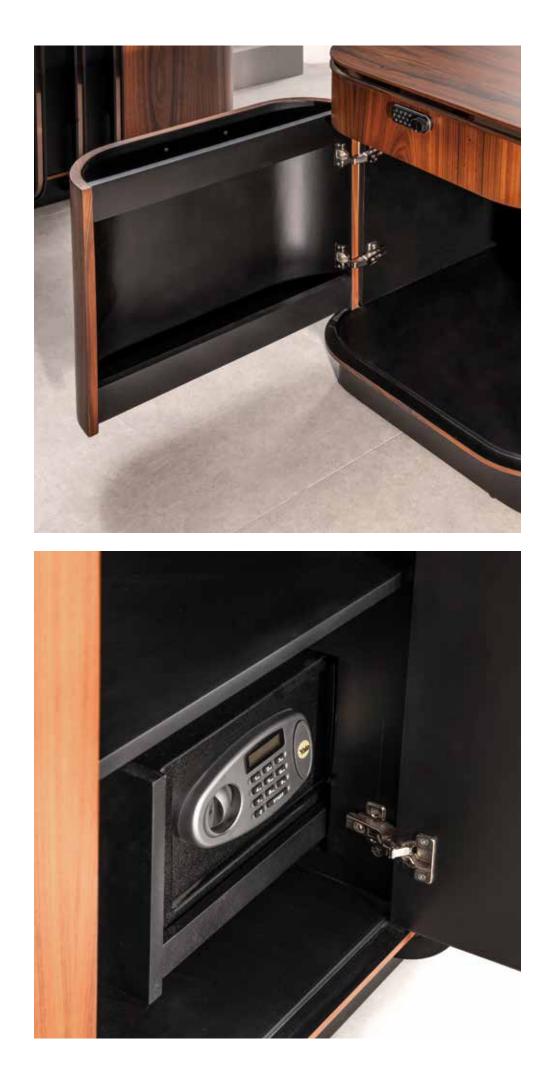

#### Soft style for a contemporary result...

PRANE

Central locking system. Leather coated bases. New led lights application in drawers. New led lights in cabinets. New Optional automatic or manual desktop socket system. New optional automatic monitor lift.

#### "Successful expression of sharp form of simplicity"

Central locking system. Leather coated bases. New led lights application in drawers. New led lights in cabinets. New Optional automatic or manual desktop socket system. New optional automatic monitor lift.