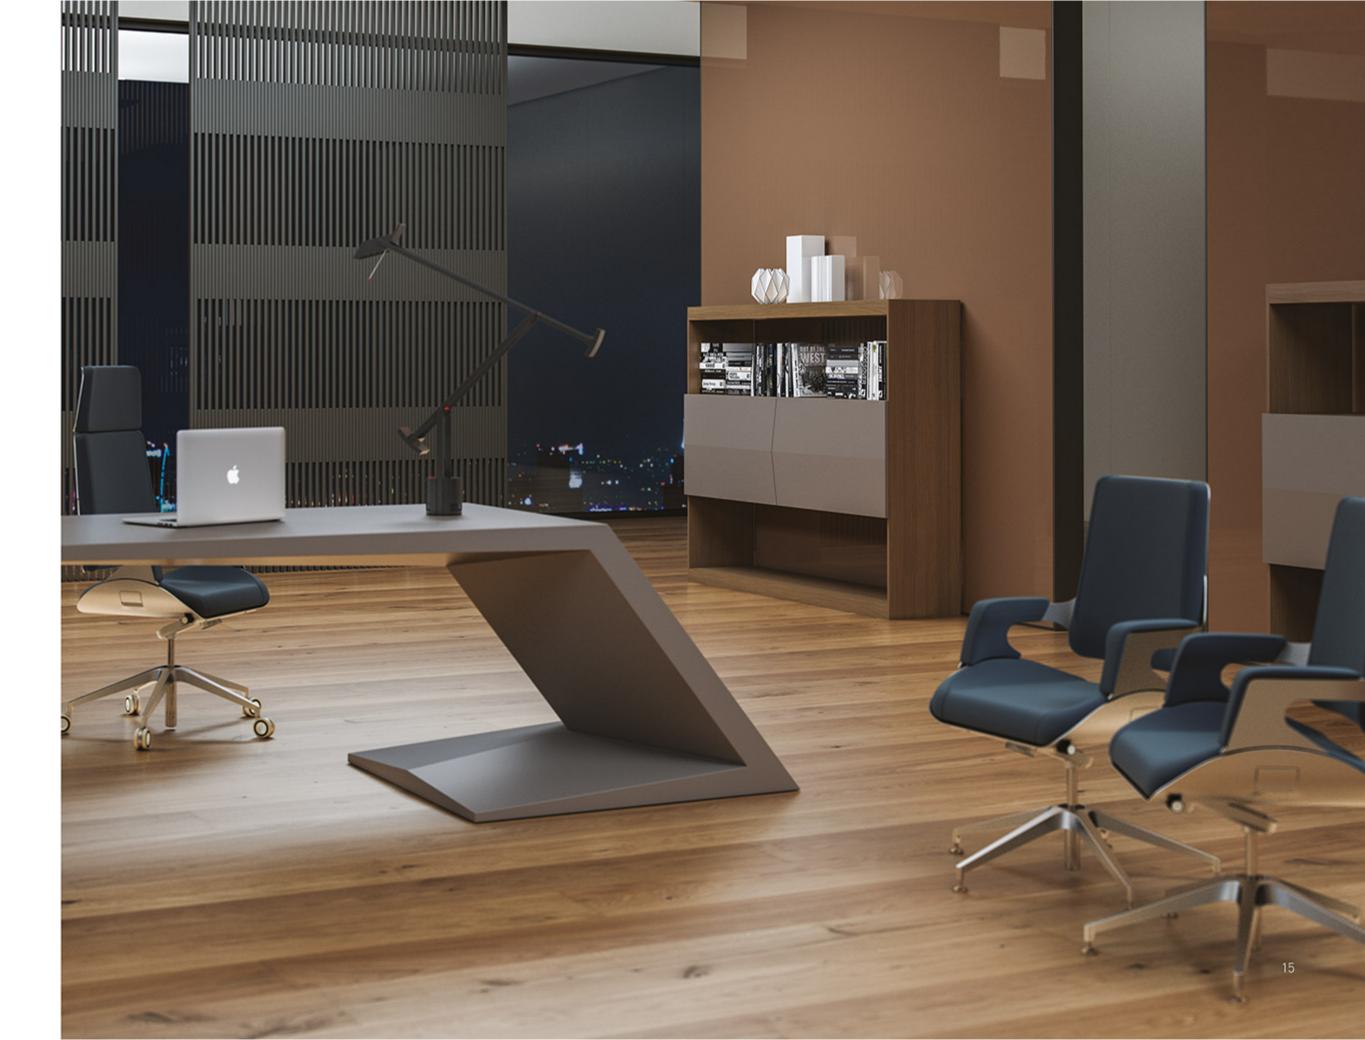

melamine fronts, mat champagne Step handle and techno leather 06 nocciola, drawers' bottom in techno leather 06 nocciola. Below: detail of the Plus door in metal lacquer 24 ottone and handle in brushed brown nickel.









## ORION

#### "Successful expression of sharp form of simplicity"

Central locking system. Leather coated bases. New led lights application in drawers. New led lights in cabinets. New Optional automatic or manual desktop socket system. New optional automatic monitor lift.

Sadeliğin keskin formla başarılı anlatımı.. Merkezi kilit sistemi. Deri kaplama çekmece tabanları.Yeni çekmece iç led aydınlatmalar.Yeni menteşe üst led aydınlatmalar.

Yeni ve opsionel çalışma hayatınızı kolaylaştıracak elektronik açılıp kapanan masa üstü priz sistemi.Yeni ve opsiyonel



















# S-PACE "Spacey atmospheres sophisticated spaces"

Central locking system. Leather coated Yeni ve opsionel çalışma hayatınızı kolaylaştıracak bases.New led lights application in drawers. New elektronik açılıp kapanan masa üstü priz led lights in cabinets. New Optional automatic or manual desktop socket system. New optional automatic monitor lift.

sistemi.Yeni ve opsiyonel olarak masa üstünde ve toplantı masasında uygulanan elektronik monitör lift sistemi.

To take the place of pitiless authoritarianism, rigid and regal magnificence, burdensome and undecorated display, we have delicate and intimate refinement, fresh freedom of thought, the subtle enthusiasm for new and continued sensations. All man's activities are more complex, rapid, intense and capture new pleasures, new horizo