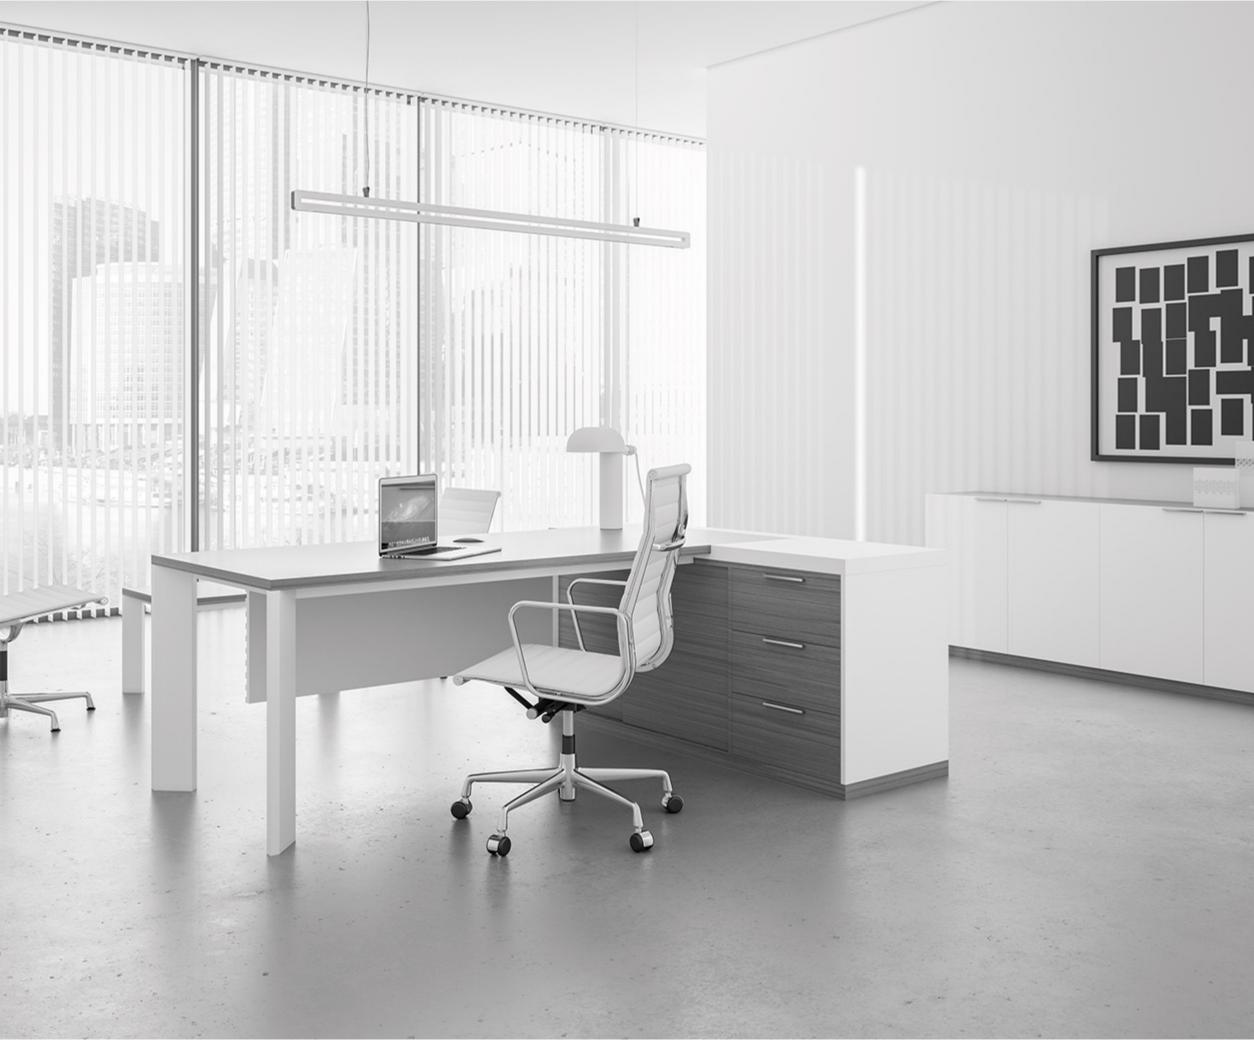

# VOGA "Spacey atmospheres sophisticated spaces"

Central locking system. Leather coated bases.New led lights application in drawers. New led lights in cabinets. New Optional automatic or sistemi.Yeni ve opsiyonel olarak masa üstünde ve manual desktop socket system. New optional automatic monitor lift.

toplantı masasında uygulanan elektronik monitör lift sistemi.

To take the place of pitiless authoritarianism, rigid and regal magnificence, burdensome and undecorated display, we have delicate and intimate refinement, fresh freedom of thought, the subtle enthusiasm for new and continued sensations. All man's activities are more complex, rapid, intense and capture new pleasures, new horizons, new heights. And art has new aspirations, new voices and shines with a very new light. While one ideal of Art Nouveau was the perfectly crafted and unified interior, the style also revealed its possibilities for much broader public applications. Most notable of these, perhaps, were Hector Guimard's designs for the Paris Metro of 1900, in which naturally inspired forms were used to create arches and furnishings in iron which were then massproduced from moulds.