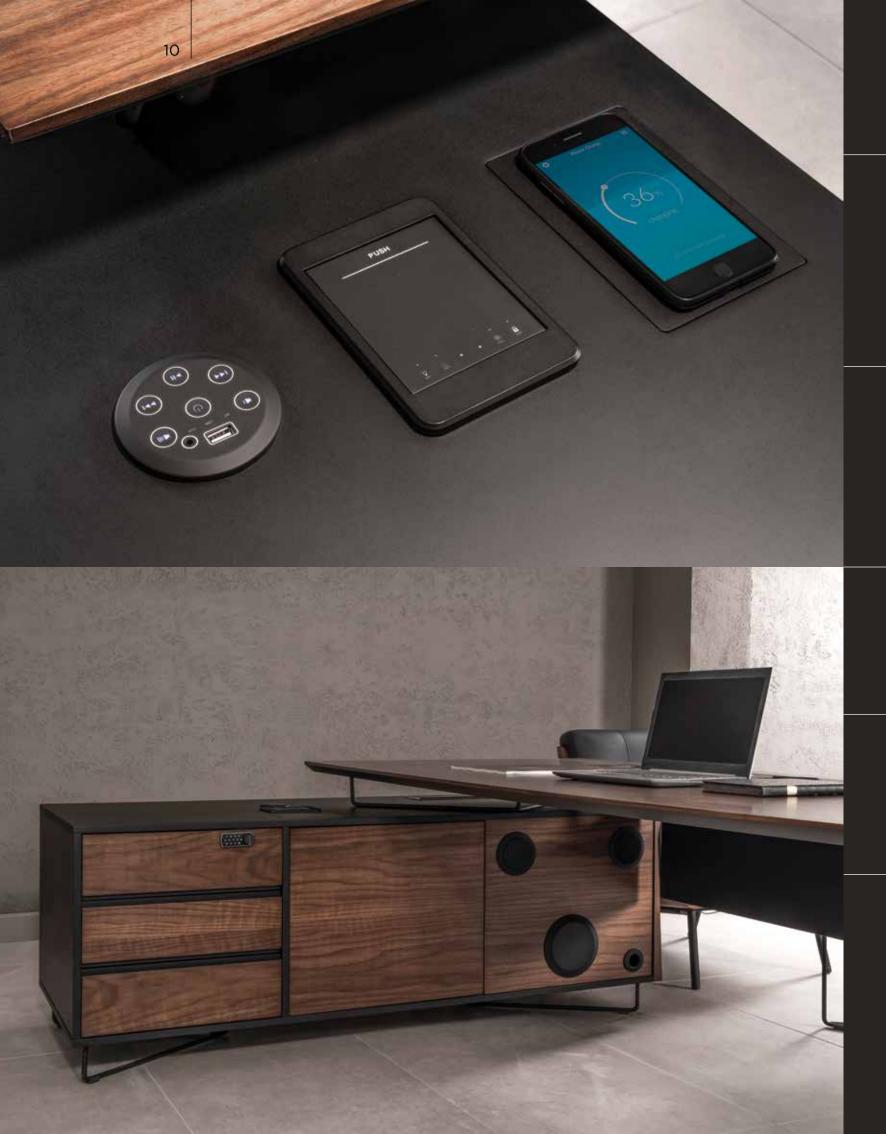

Just sit your back and enjoy. Let the Pazel configure your drink's temprature, smart phone's charge and music.

## paze functional design

SMARTPHONE WIRELESS CHARGER

CUP HEATER

CUP COOLER

MUSIC

Palladium takes attentions with bare and deep design. Presentation of simplicity and comfort as a one piece. Especially the metal application shows itself and bring modern atmosphere for place that in.