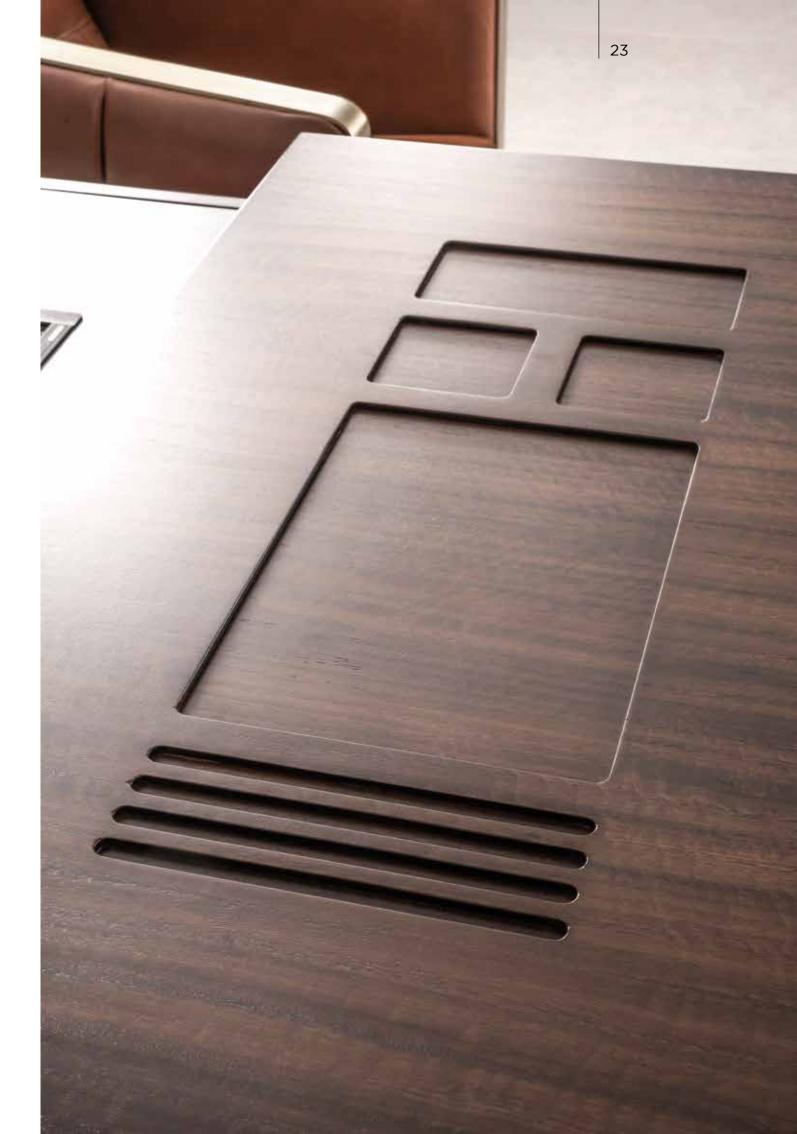

#### Soft style for a contemporary result...

PRANE

Central locking system. Leather coated bases. New led lights application in drawers. New led lights in cabinets. New Optional automatic or manual desktop socket system. New optional automatic monitor lift.

#### "Successful expression of sharp form of simplicity"

Central locking system. Leather coated bases. New led lights application in drawers. New led lights in cabinets. New Optional automatic or manual desktop socket system. New optional automatic monitor lift.

Central locking system. Leather coated bases.New led lights application in drawers. New led lights in cabinets. New Optional automatic or manual desktop socket system. New optional automatic monitor lift.