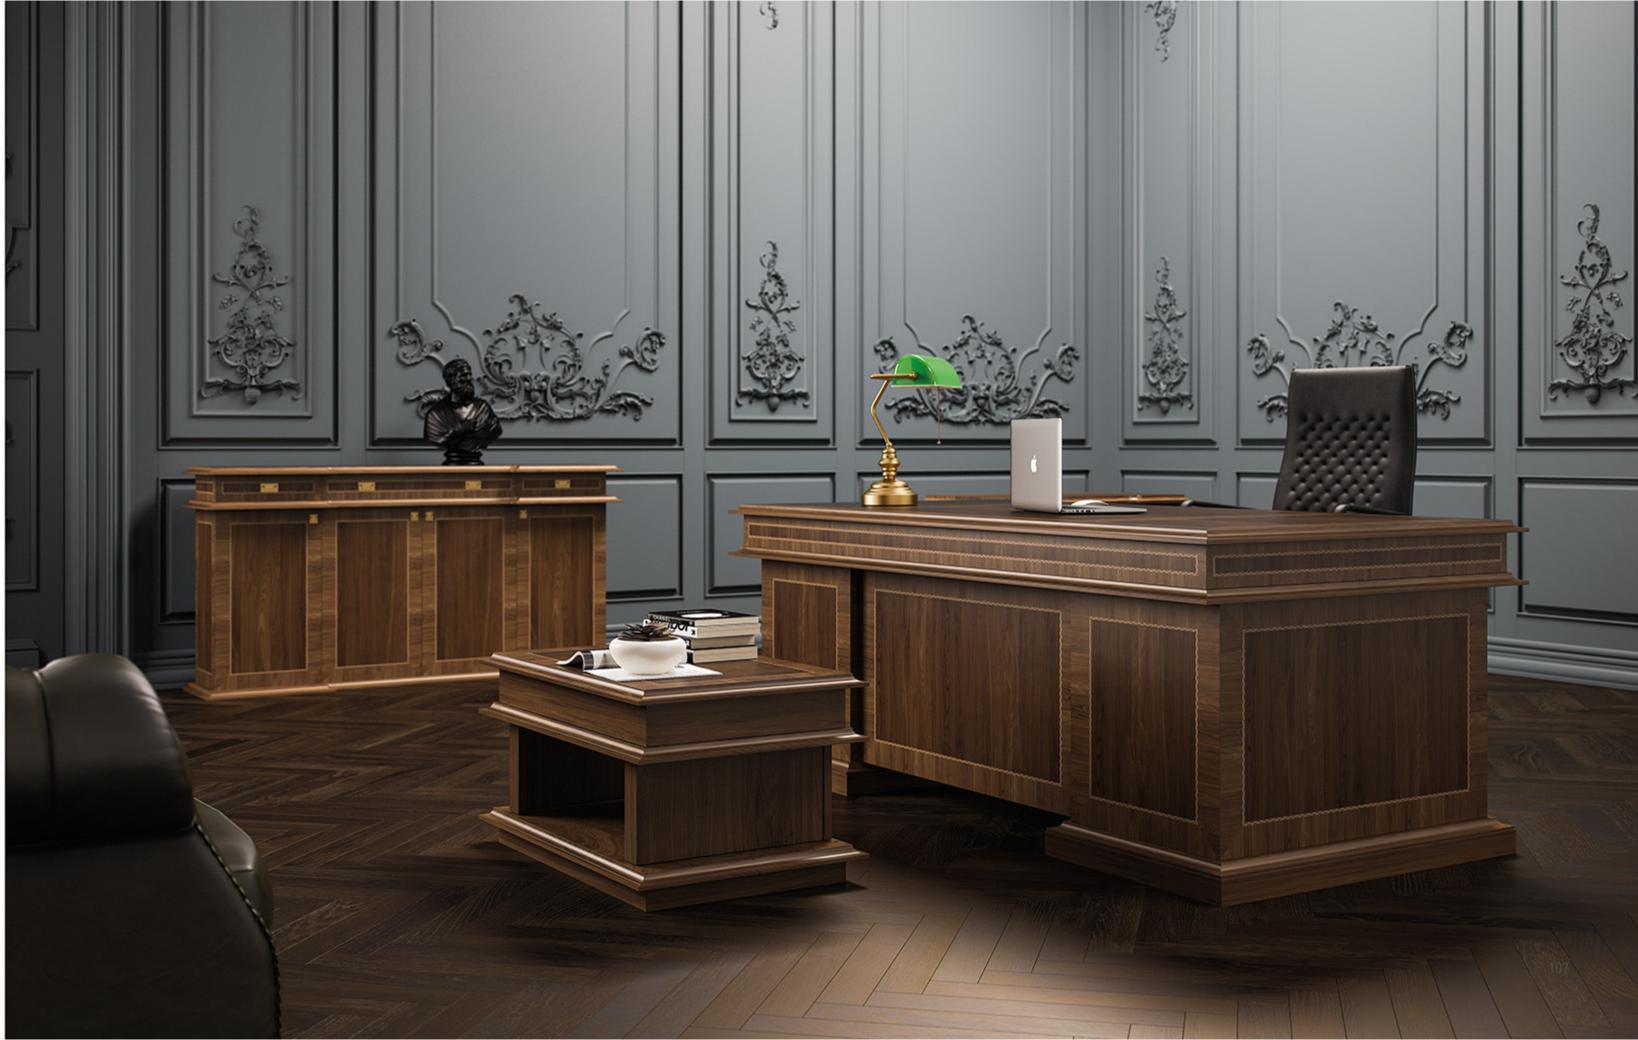

#### "Successful expression of sharp form of simplicity"

Central locking system. Leather coated bases. New led lights application in drawers. New led lights in cabinets. New Optional automatic or manual desktop socket system. New optional automatic monitor lift.

Sadeliğin keskin formla başarılı anlatımı.. Merkezi kilit sistemi. Deri kaplama çekmece tabanları.Yeni çekmece iç led aydınlatmalar.Yeni menteşe üst led aydınlatmalar.

Yeni ve opsionel çalışma hayatınızı kolaylaştıracak elektronik açılıp kapanan masa üstü priz sistemi.Yeni ve opsiyonel