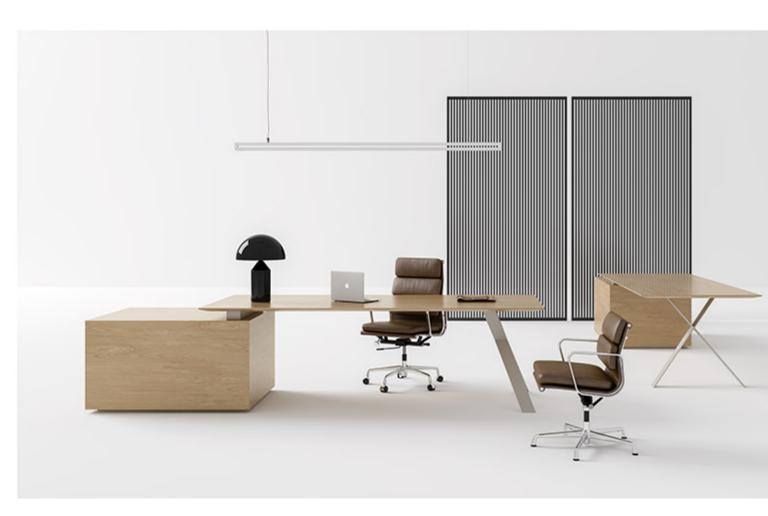

## OPUS

Central locking system. Leather coated Yeni ve opsionel çalışma hayatınızı kolaylaştıracak bases.New led lights application in drawers. New elektronik açılıp kapanan masa üstü priz led lights in cabinets. New Optional automatic or sistemi. Yeni ve opsiyonel olarak masa üstünde ve manual desktop socket system. New optional automatic monitor lift. toplanti masasında uygulanan elektronik monitör lift sistemi.

OPUS