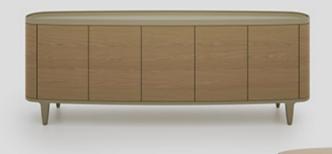

e in vetro fumè 3050, vassoio estraibile con frontale laccato opaco champagne, fondo cassetto in tecnopelle 06 nocciola. Cassetti inferiori con frontali in nobilitato olmo, maniglia Step champagne opaco e tecnopelle 06 nocciola, fondo cassetti in ecnopelle 06 nocciola.

Sotto: dettaglio dell'anta Plus in laccato metallico 24 ottone e maniglia in brown nickel satinato. On the left: detail of the suspended display case dresser with upper top in fumé glass 3050, pullout tray with champagne mat lacquered front, drawer bottom in techno leather 06 nocciola. Lower drawers with elm melamine fronts, mat champagne Step handle and techno leather 06 nocciola, drawers' bottom in techno leather 06 nocciola. Below: detail of the Plus door in metal lacquer 24 ottone and handle in brushed brown nickel.









## ORION

#### "Successful expression of sharp form of simplicity"

Central locking system. Leather coated bases. New led lights application in drawers. New led lights in cabinets. New Optional automatic or manual desktop socket system. New optional automatic monitor lift.

Sadeliğin keskin formla başarılı anlatımı.. Merkezi kilit sistemi. Deri kaplama çekmece tabanları.Yeni çekmece iç led aydınlatmalar.Yeni menteşe üst led aydınlatmalar.

Yeni ve opsionel çalışma hayatınızı kolaylaştıracak elektronik açılıp kapanan masa üstü priz sistemi.Yeni ve opsiyonel



















# S-PACE "Spacey atmospheres sophisticated spaces"

Central locking system. Leather coated Yeni ve opsionel çalışma hayatınızı kolaylaştıracak bases.New led lights application in drawers. New elektronik açılıp ka