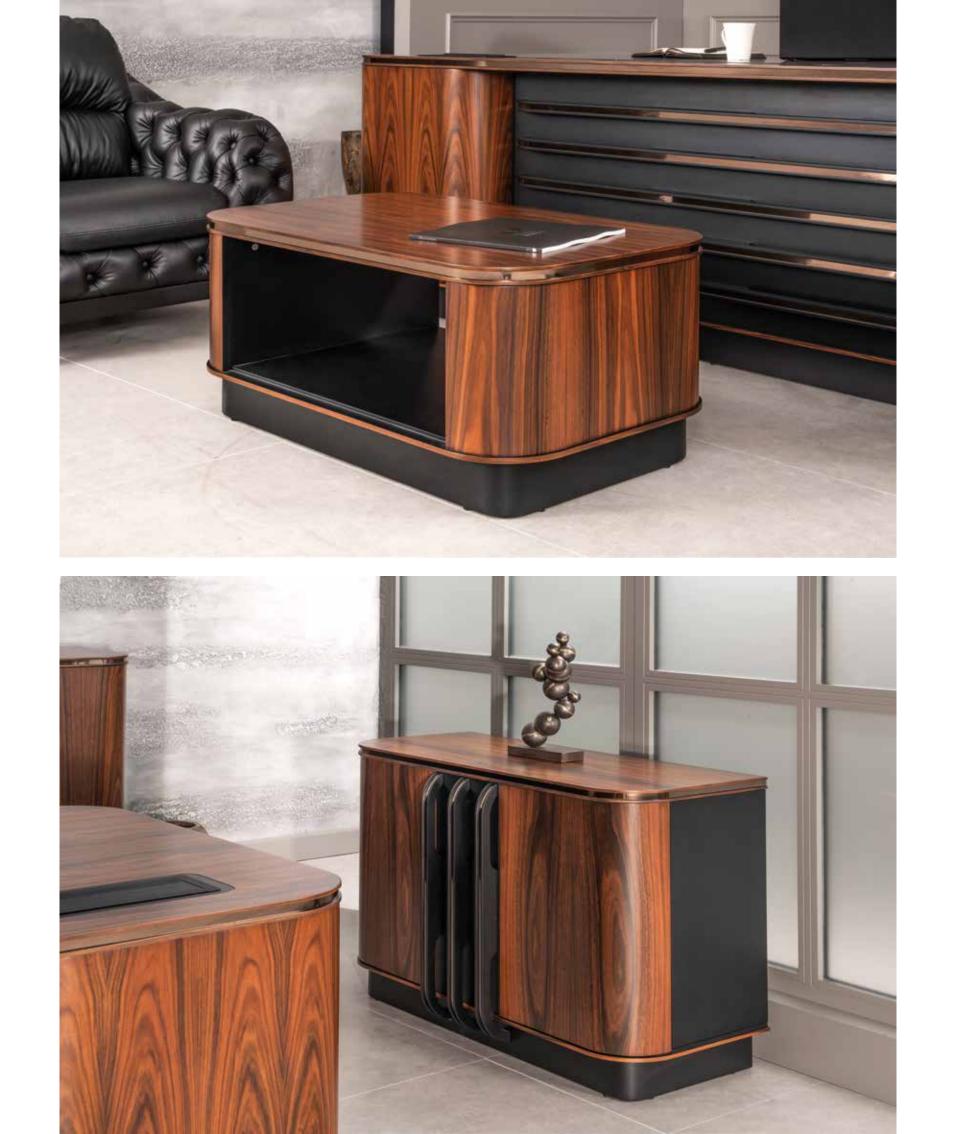

#### Soft style for a contemporary result...

PRANE

Central locking system. Leather coated bases. New led lights application in drawers. New led lights in cabinets. New Optional automatic or manual desktop socket system. New optional automatic monitor lift.

#### "Successful expression of sharp form of simplicity"

Central locking system. Leather coated bases. New led lights application in drawers. New led lights in cabinets. New Optional automatic or manual desktop socket system. New optional automatic monitor lift.