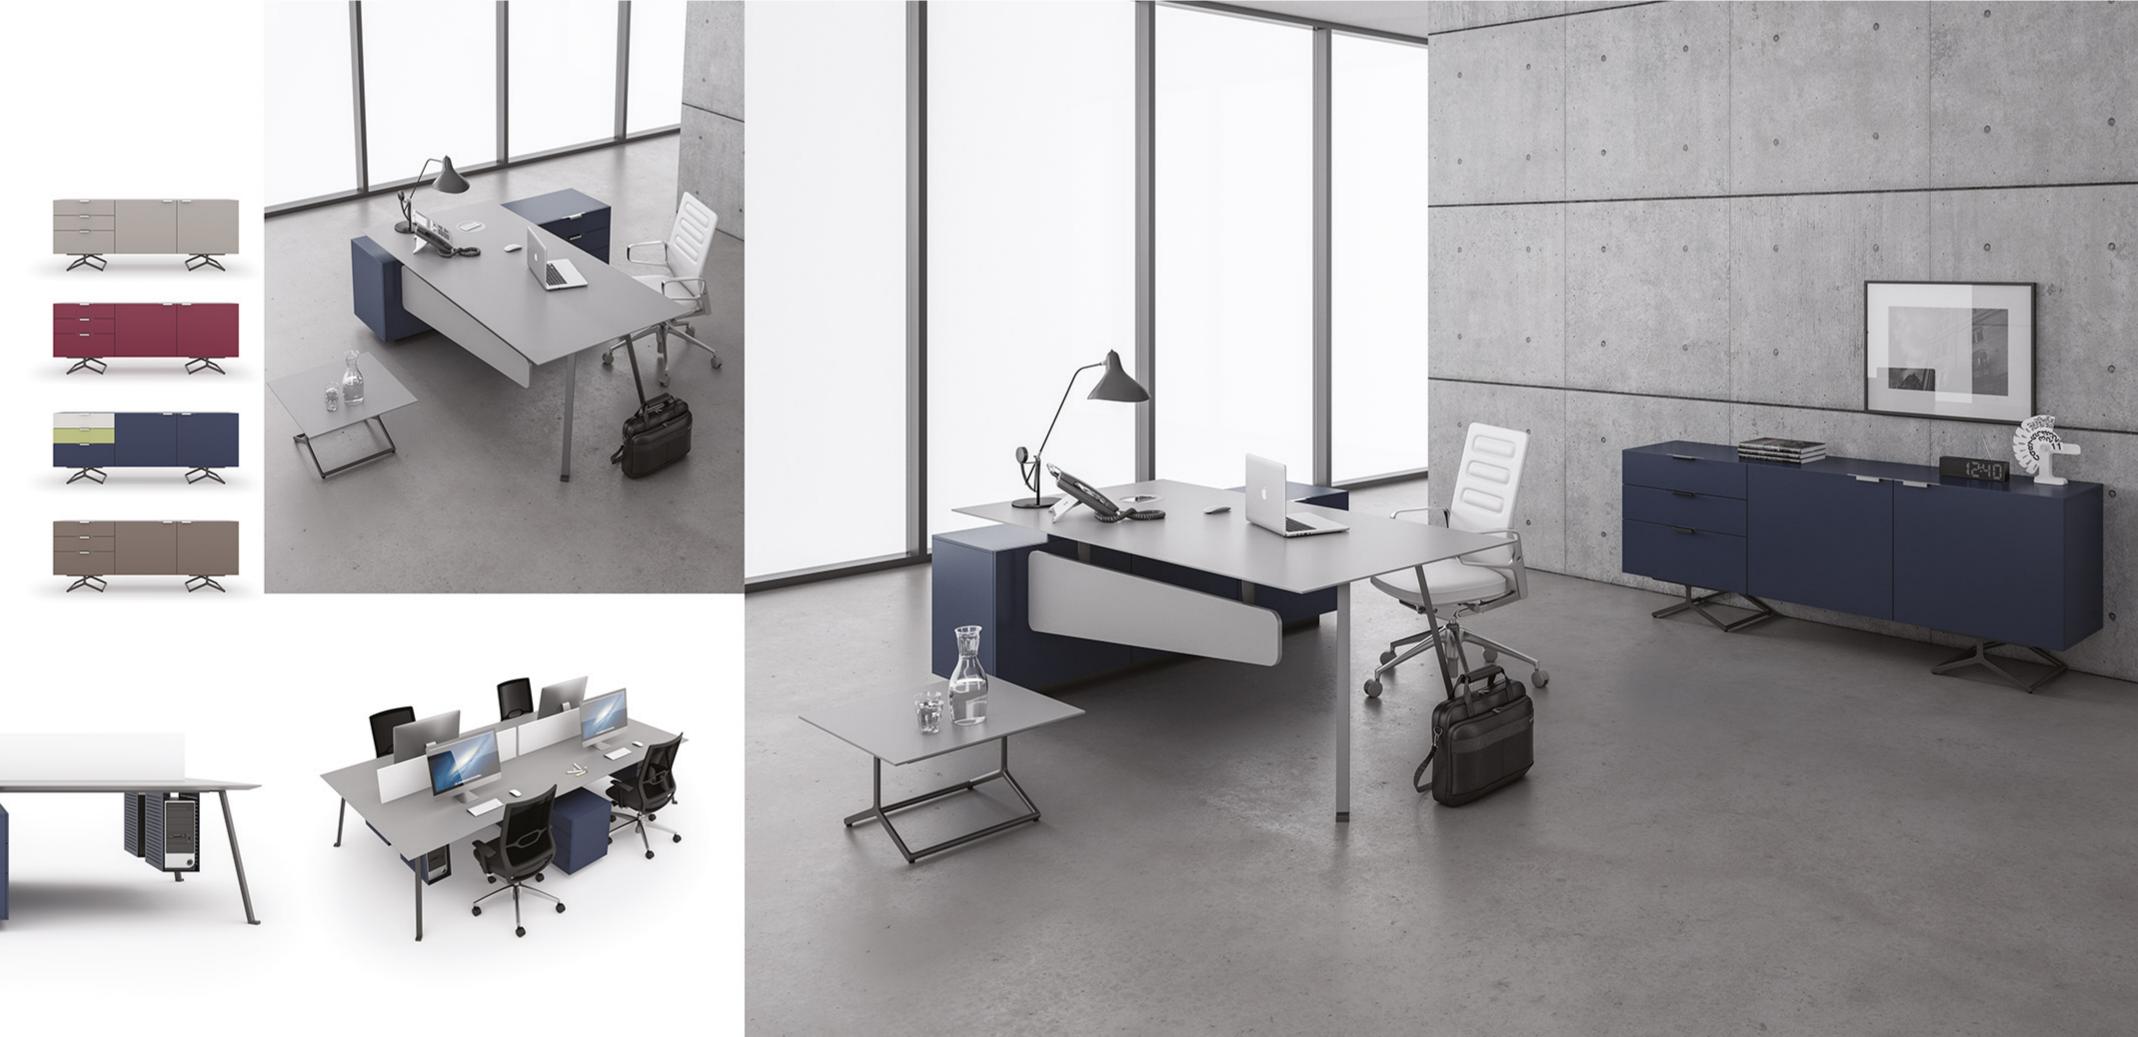

# executive office furniture & sofa set

## executive office furniture & sofa set

4

Pazel brings a new breath of modern executive offices with minimal geometric structure and eclectic design.

Entegrated functional specifications ensure your comfort.

Just sit your back and enjoy. Let the Pazel configure your drink's temprature, smart phone's charge and music.