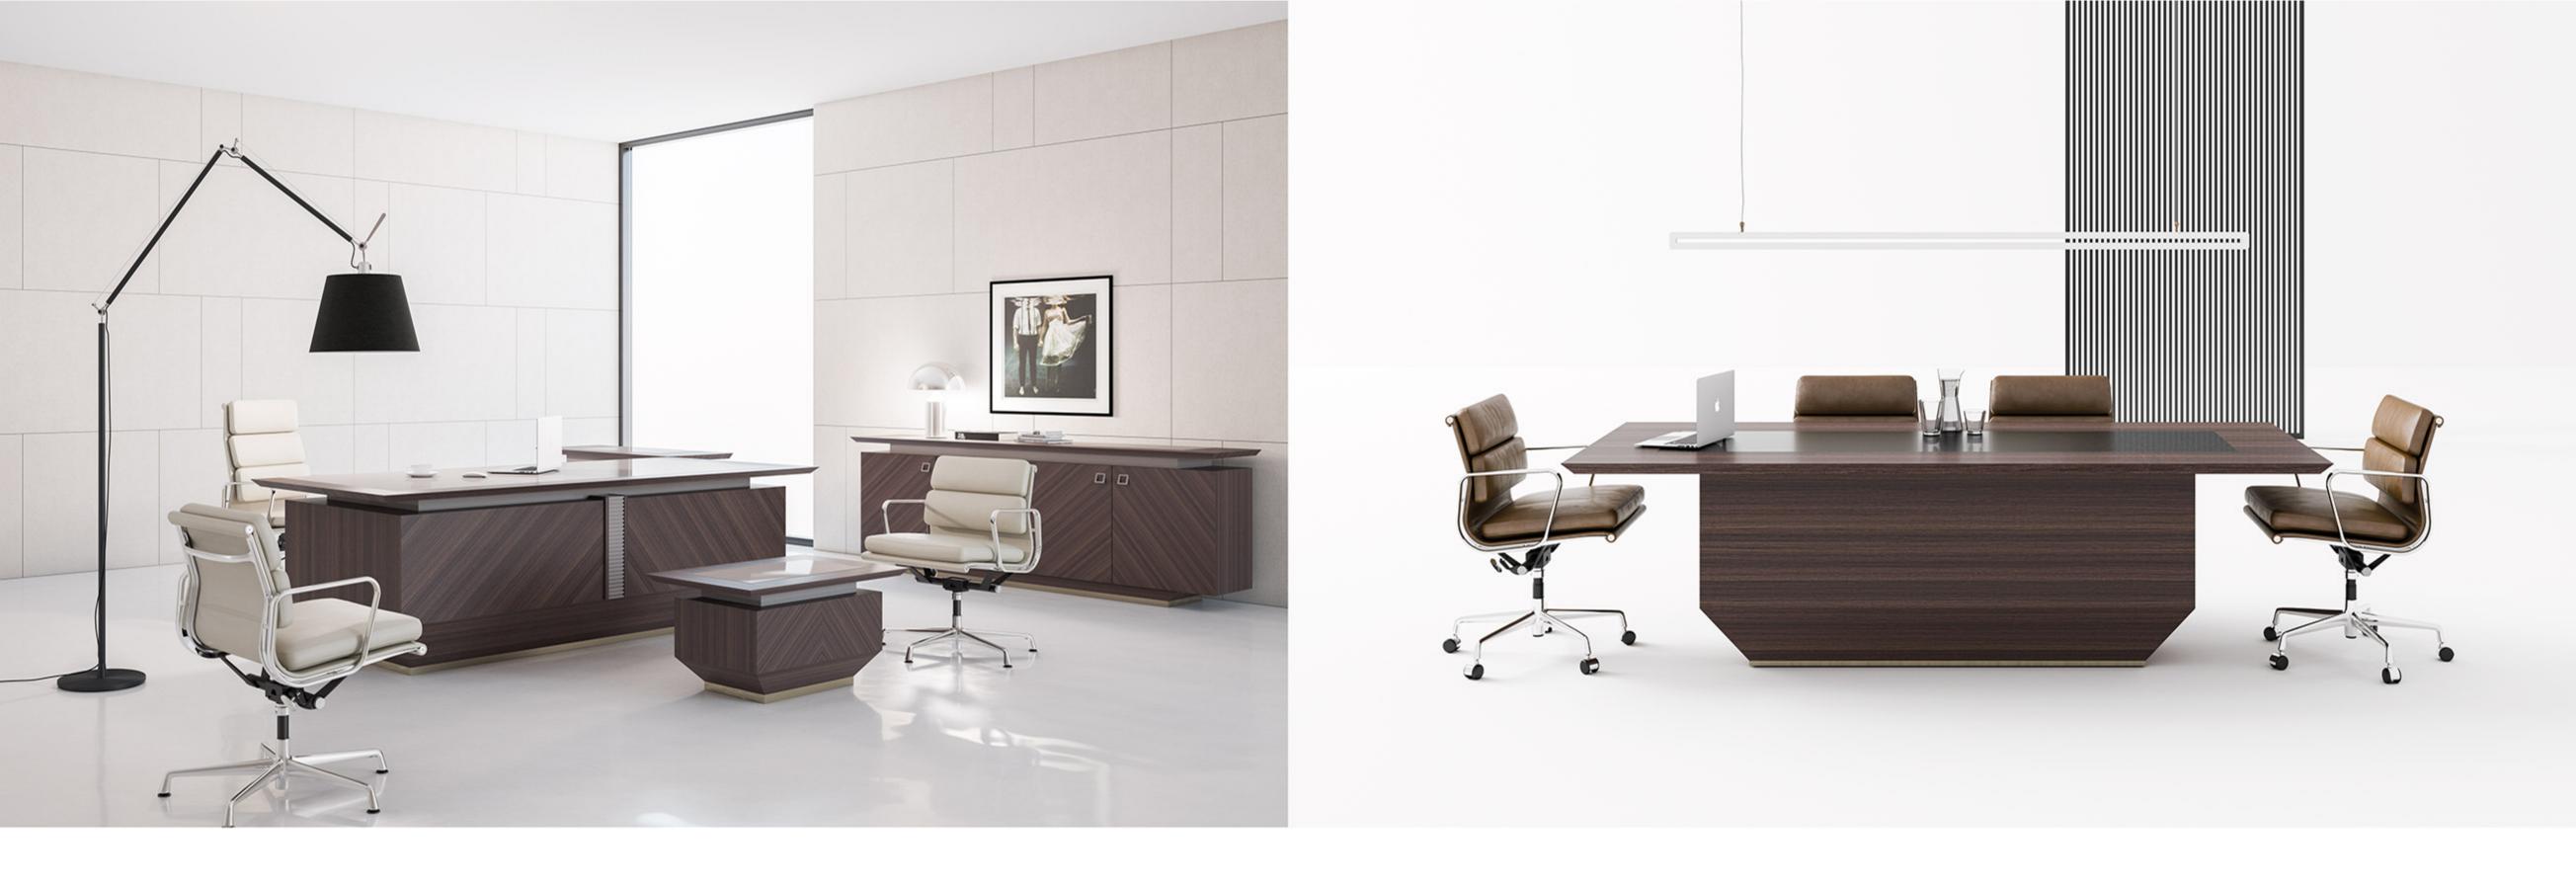

## OPUS

Central locking system. Leather coated Yeni ve opsionel çalışma hayatınızı kolaylaştıracak bases.New led lights application in drawers. New elektronik açılıp kapanan masa üstü priz led lights in cabinets. New Optional automatic or sistemi. Yeni ve opsiyonel olarak masa üstünde ve manual desktop socket system. New optional automatic monitor lift. toplanti masasında uygulanan elektronik monitör lift sistemi.

OPUS