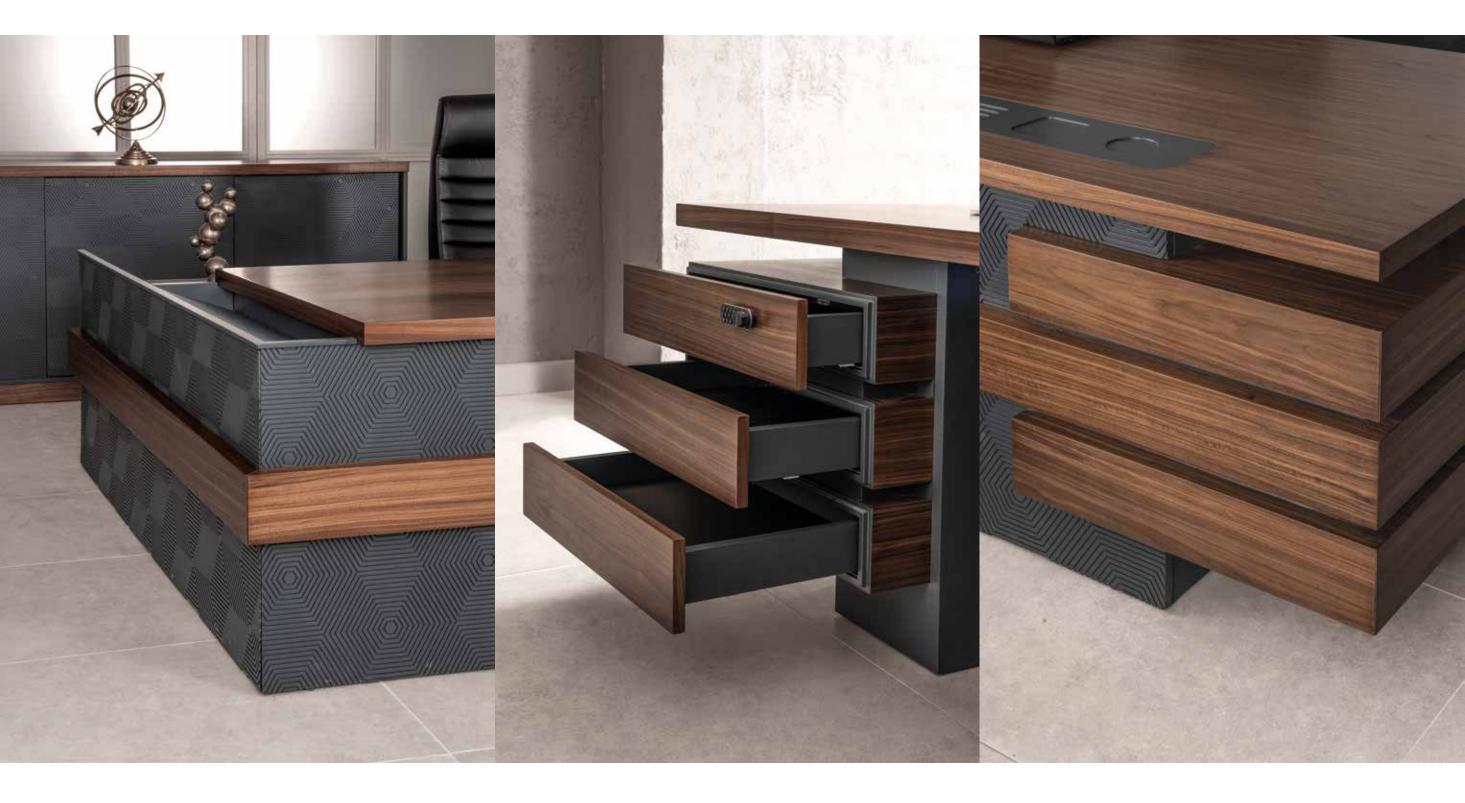

#### "Merging edges with modern tones"

Dark Baobab veneer coated. Central locking system. Drawers with double extended slides. Leather coated bases.New led lights application in drawers. New led lights in cabinets. New Optional automatic or manual desktop socket system. New optional monitor lift.

Keskin hatlarla modern tonları buluşturan bir model. Dark Baobab kaplama ve özel siyah çatlak boya uygulaması. Merkezi kilit sistemi. Çekmecelerde teleskopik ray kullanımı. Deri kaplama çekmece tabanları. Yeni çekmece iç led aydınlatmalar. Yeni menteşe üst led aydınlatmalar. Yeni ve opsiyonel çalışma hayatınızı kolaylaştıracak elektronik açılıp kapanan masa üstü priz sistemi. Yeni ve opsiyonel olarak masa üstünde ve toplantı masasında uygulanan elektronik monitör lift sistemi.