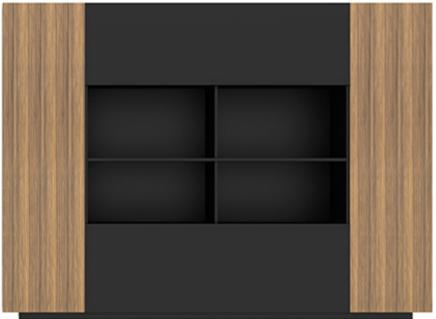

ssetti in ecnopelle 06 nocciola.

24 ottone e maniglia in brown nickel satinato. On in metal lacquer 24 ottone. Structure, back panels the left: detail of the suspended display case and internal equipment in canvas grigio dresser with upper top in fumé glass 3050, pullout melamine. tray with champagne mat lacquered front, drawer bottom in techno leather 06 nocciola. Lower drawers with elm melamine fronts, mat champagne Step handle and techno leather 06 nocciola, drawers' bottom in techno leather 06 nocciola. Below: detail of the Plus door in metal lacquer 24 ottone and handle in brushed brown nickel.

semilucido 89 roccia e maniglie champagne doors, Plus doors in semiglossy lacquered 89 Sotto: dettaglio dell'anta Plus in laccato metallico roccia and mat champagne handles. Side panels







#### NYX

drawers with elm melamine fronts, mat champagne Step handle and techno leather 06 nocciola. Below: detail of the Plus door in metal lacquer 24 ottone and handle in brushed brown sidel nickel.

Detail of the suspended display case dresser with upper top in fumé glass 3050, pullout tray with champagne mat lacquered front, drawer bottom in techno leather 06 nocciola. Lower in metal lacquer 24 ottone. Structure, back panels and internal equipment in canvas grigio melamine.











GRID



GRID









#### GOLD-IN

#### Gold style for a contemporary result...

Central locking system. Leather coated bases. New led lights application in drawers. New led lights in cabinets. New Optional automatic or manual desktop socket system. New optional automatic monitor lift.

when does a sp