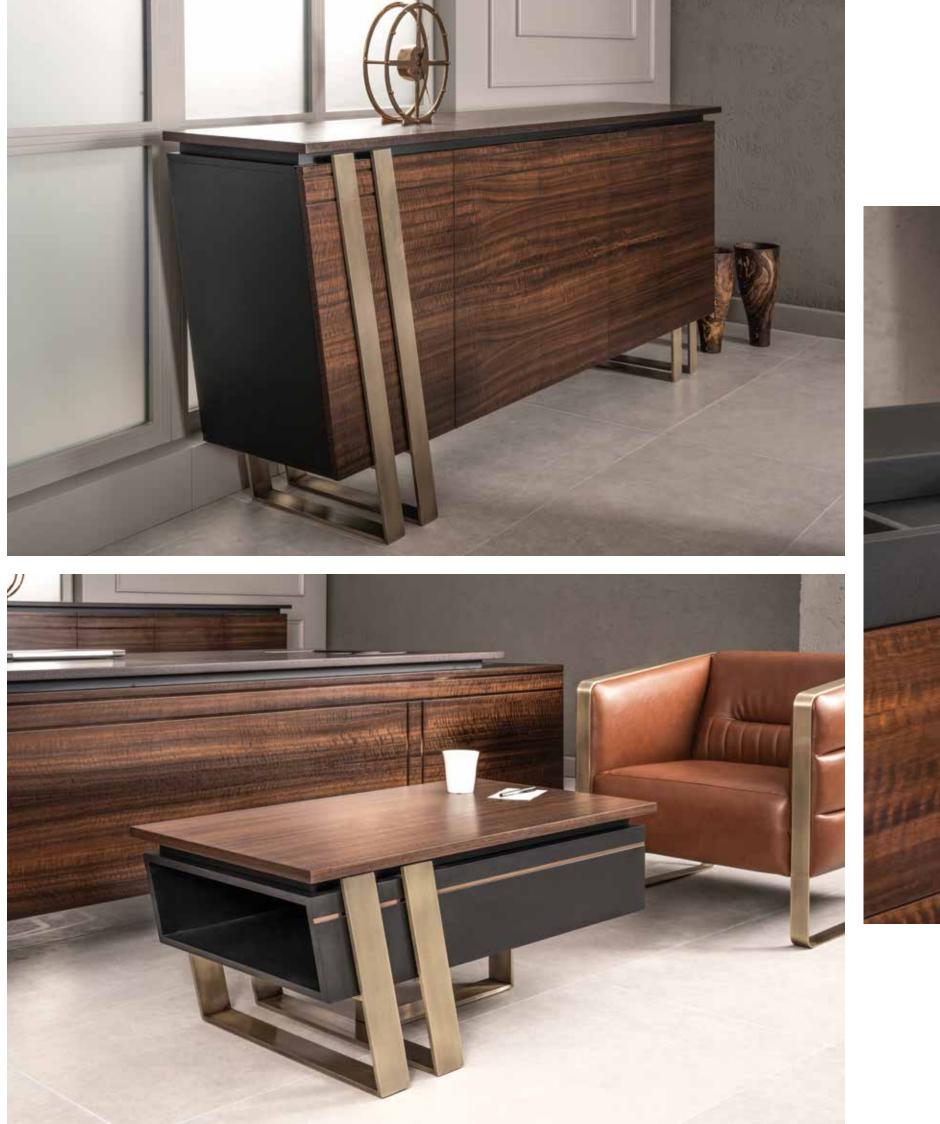

#### Soft style for a contemporary result...

PRANE

Central locking system. Leather coated bases. New led lights application in drawers. New led lights in cabinets. New Optional automatic or manual desktop socket system. New optional automatic monitor lift.

#### "Successful expression of sharp form of simplicity"

Central locking system. Leather coated bases. New led lights application in drawers. New led lights in cabinets. New Optional automatic or manual desktop socket system. New optional automatic monitor lift.