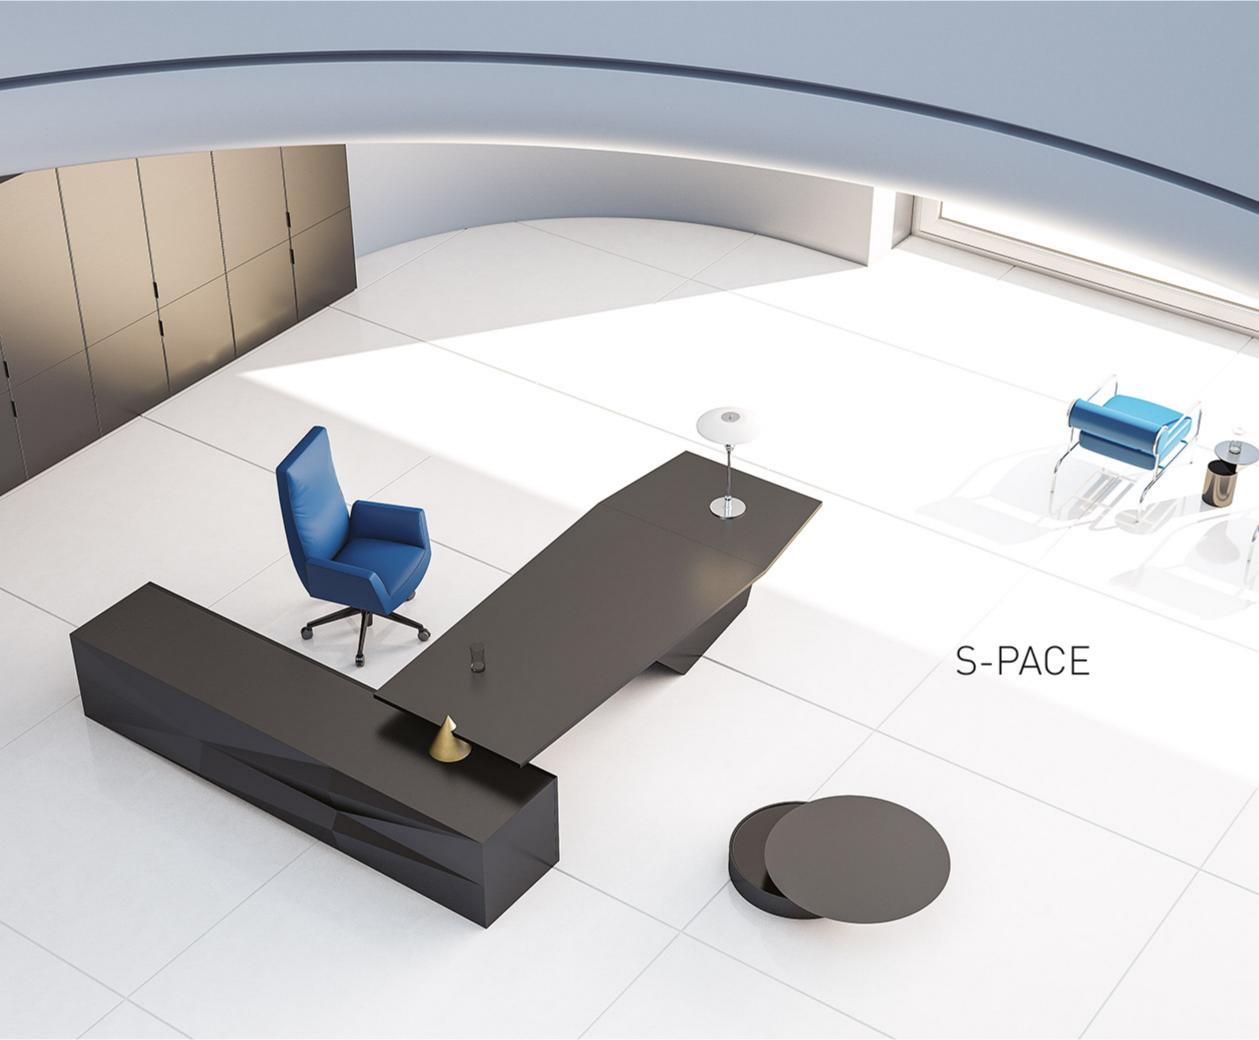

# S-PACE "Spacey atmospheres sophisticated spaces"

Central locking system. Leather coated Yeni ve opsionel çalışma hayatınızı kolaylaştıracak bases.New led lights application in drawers. New elektronik açılıp kapanan masa üstü priz led lights in cabinets. New Optional automatic or manual desktop socket system. New optional automatic monitor lift.

sistemi.Yeni ve opsiyonel olarak masa üstünde ve toplantı masasında uygulanan elektronik monitör lift sistemi.

To take the place of pitiless authoritarianism, rigid and regal magnificence, burdensome and undecorated display, we have delicate and intimate refinement, fresh freedom of thought, the subtle enthusiasm for new and continued sensations. All man's activities are more complex, rapid, intense and capture new pleasures, new horizons, new heights. And art has new aspirations, new voices and shines with a very new light. While one ideal of Art Nouveau was the perfectly crafted and unified interior, the style also revealed its possibilities for much broader public applications. Most notable of these, perhaps, were Hector Guimard's designs for the Paris Metro of 1900, in which naturally inspired forms were used to create arches and furnishings in iron which were then massproduced from moulds.