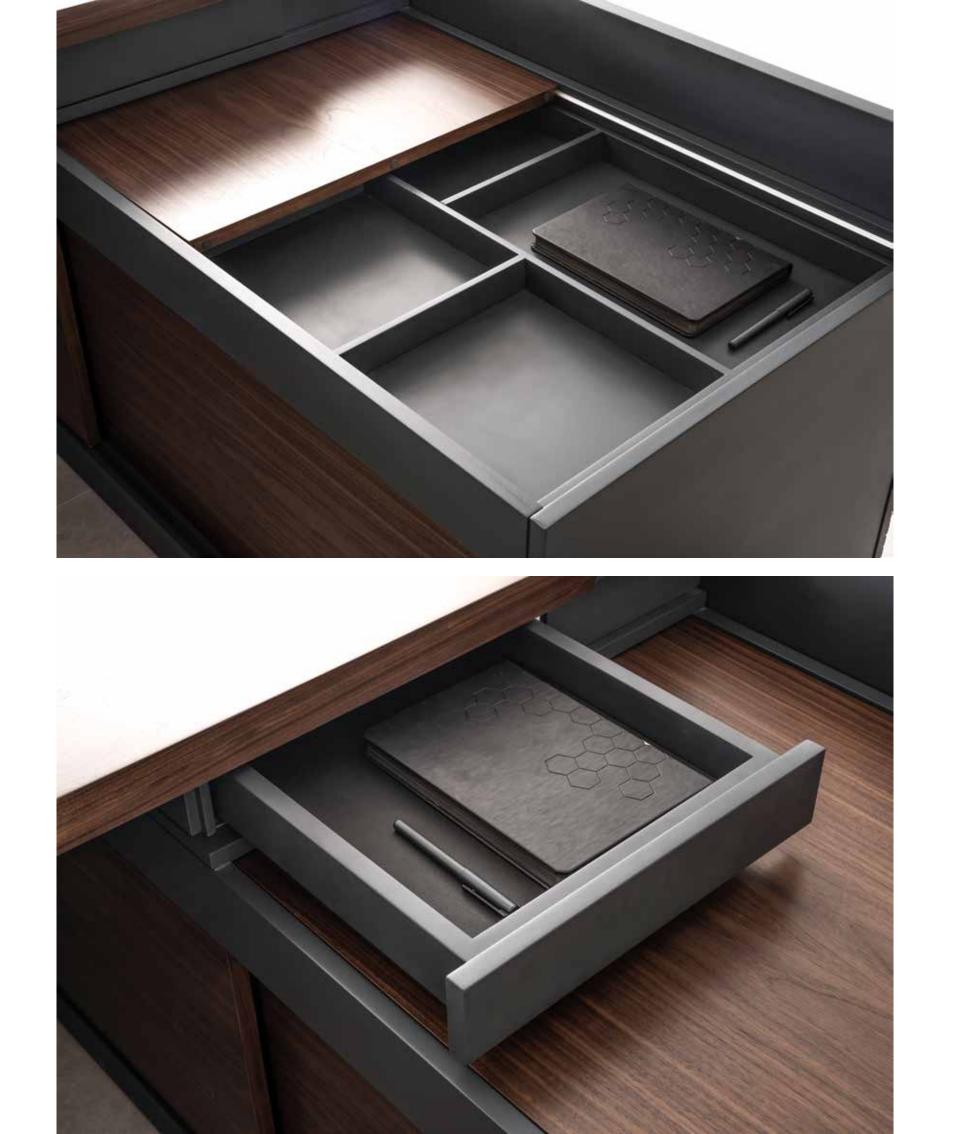

#### Soft style for a contemporary result...

PRANE

Central locking system. Leather coated bases. New led lights application in drawers. New led lights in cabinets. New Optional automatic or manual desktop socket system. New optional automatic monitor lift.