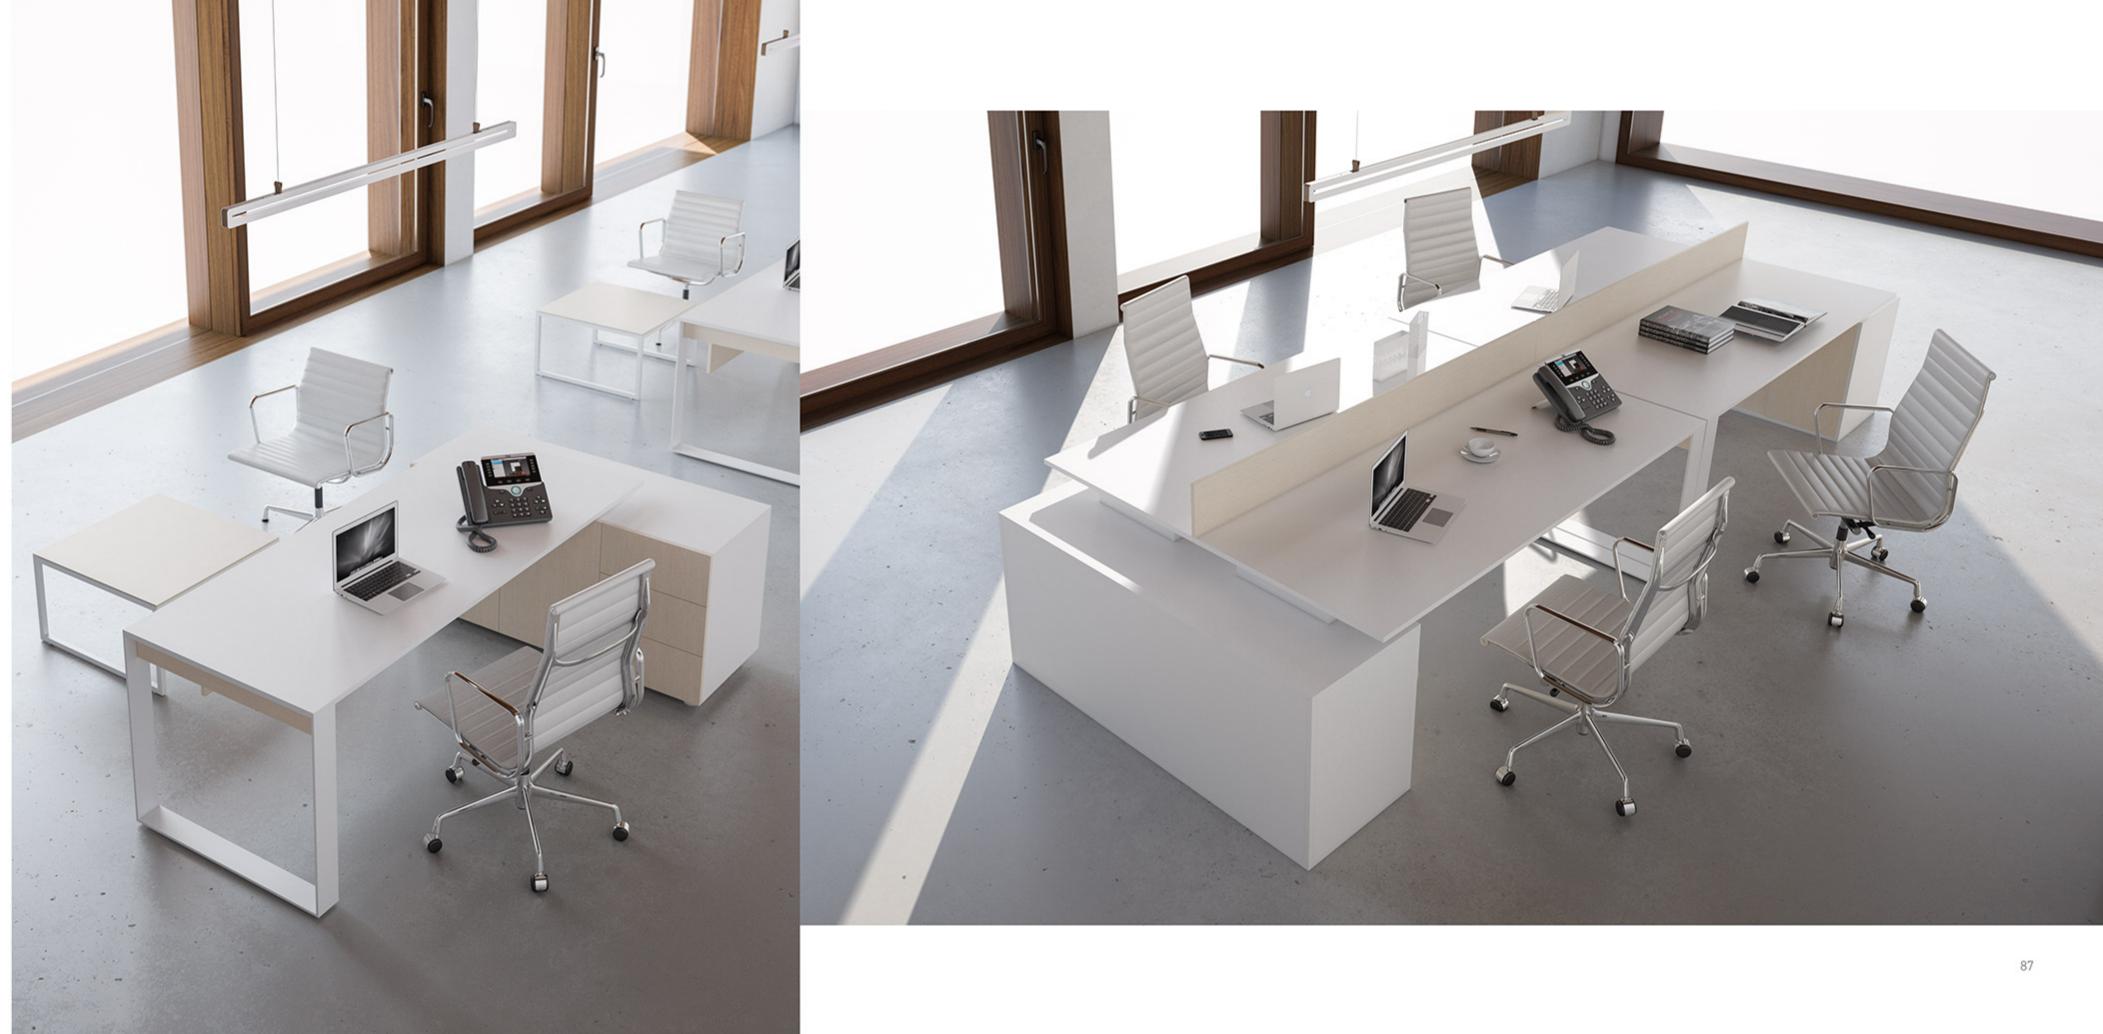

# S-PACE "Spacey atmospheres sophisticated spaces"

Central locking system. Leather coated Yeni ve opsionel çalışma hayatınızı kolaylaştıracak bases.New led lights application in drawers. New elektronik açılıp kapanan masa üstü priz led lights in cabinets. New Optional automatic or manual desktop socket system. New optional automatic monitor lift.

sistemi.Yeni ve opsiyonel olarak masa üstünde ve toplantı masasında uygulanan elektronik monitör lift sistemi.

To take the place of pitiless authoritarianism, rigid and regal magnificence, burdensome and undecorated display, we have delicate and intimate refinement, fresh freedom of thought, the subtle enthusiasm for new and continued sensations. All man's activities are more complex, rapid, intense and capture new pleasures, new horizons, new heights. And art has new aspirations, new voices and shines with a very new light. While one ideal of Art Nouveau was the perfectly crafted and unified interior, the style also revealed its possibilities for much broader public applications. Most notable of these, perhaps, were Hector Guimard's designs for the Paris Metro of 1900, in which naturally inspired forms were used to create arches and furnishings in iron which were then massproduced from moulds.