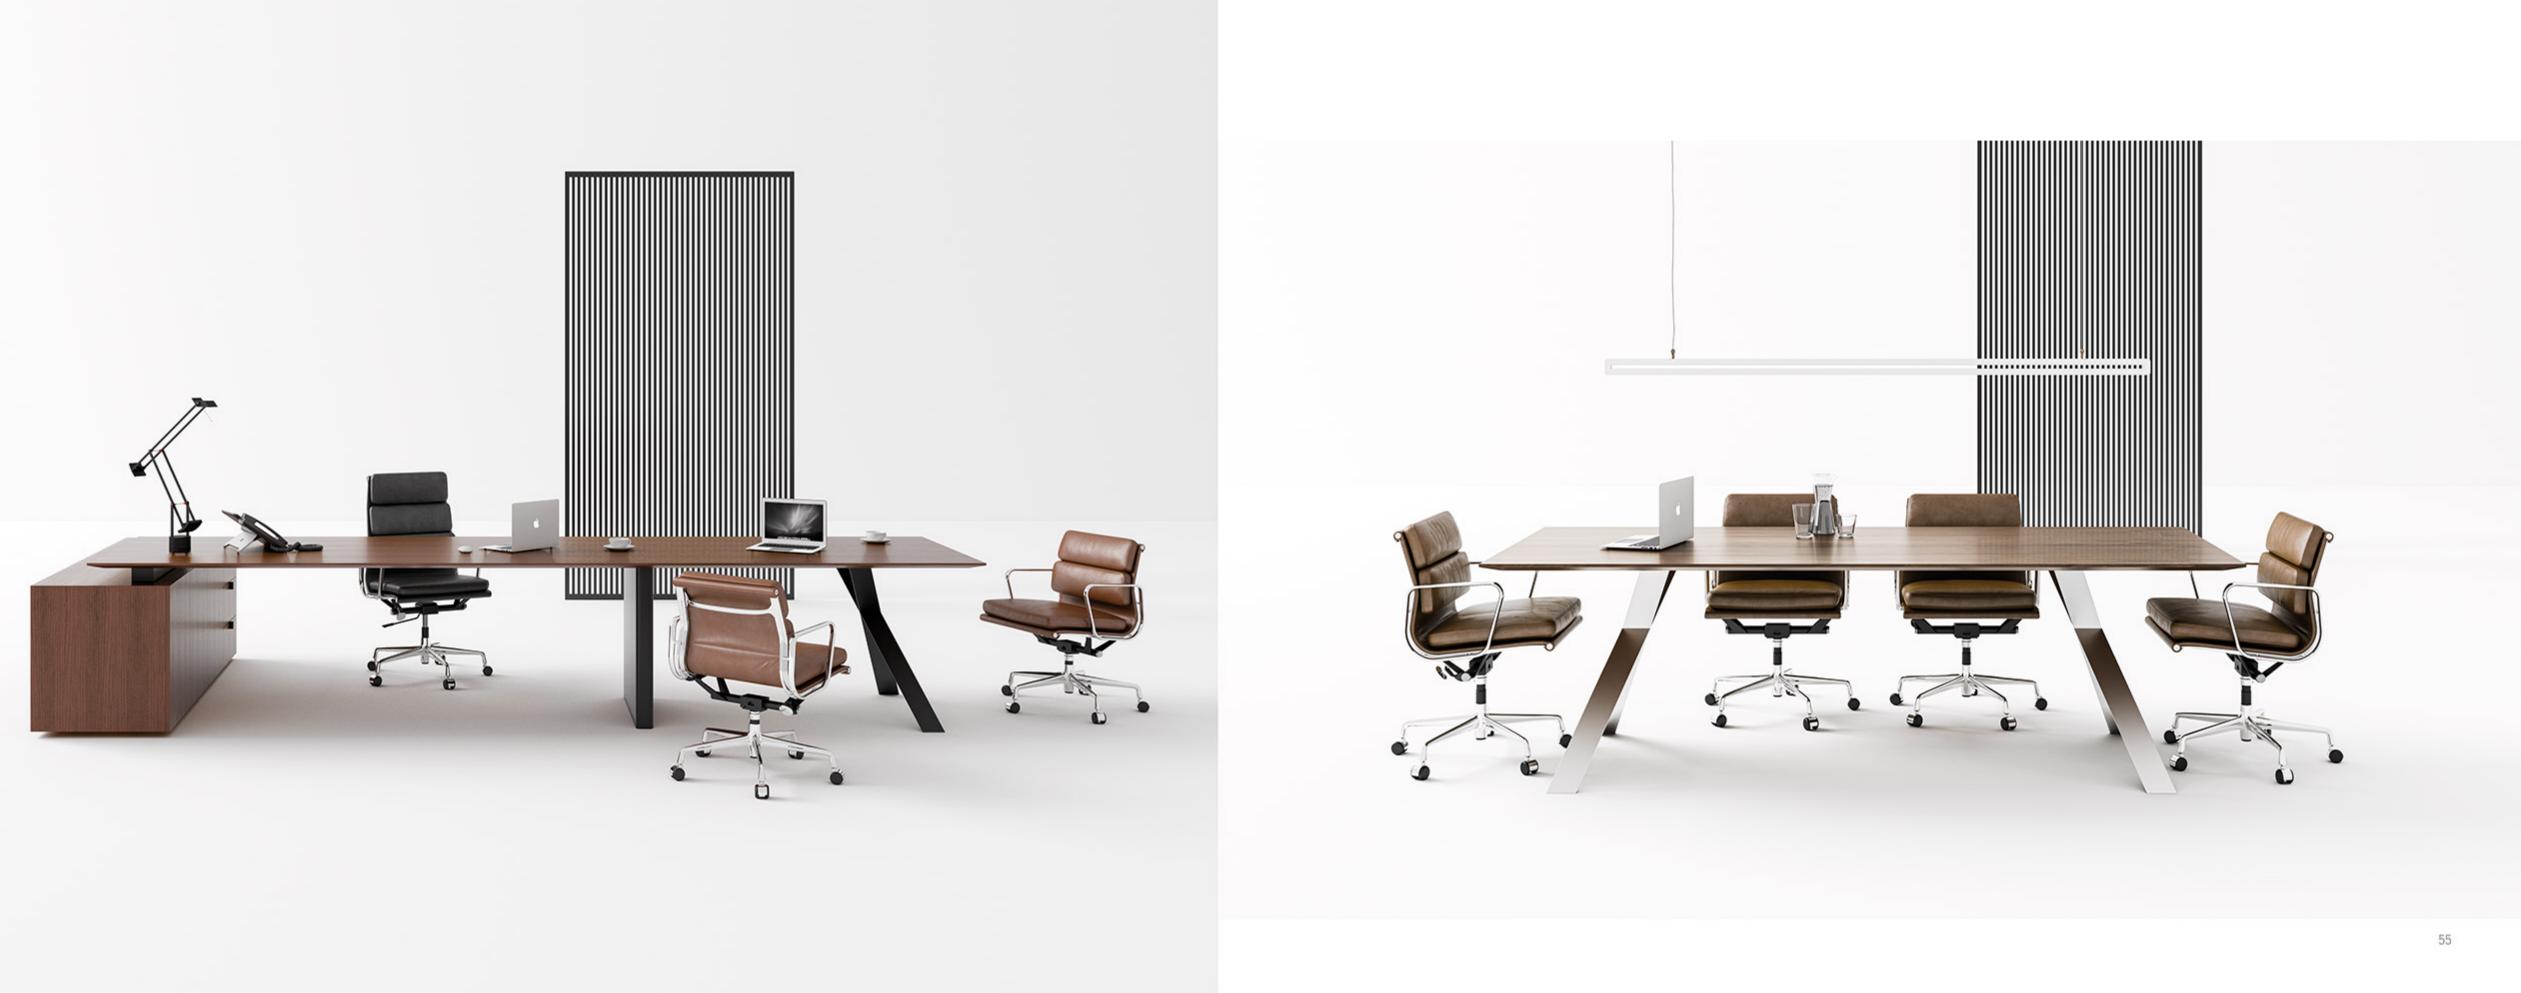

onal formal experiment - just as the great styles of the past had done. Thus Viollct-le-Duc's historical parallels supplied further scaffolding to the idea of a modern architecture. But the question still remained: what should this modern architecture look like? From where should its forms be derived." Obviously tradition could not be jettisoned completely, otherwise there would be no forms at all : the idea of an eutirehi new architecture was simply illusory. Perhaps, then, it might be possible to abstract the es.sential lessons of earlier architecture in such a manner that a genuinely new combination would be achieved.Indeed, if one jumps forward to the 1920 s and examines the seminal works of the modern movement, one Hnds that they relied on tradition in this more universal sense.







### AXEL

#### "Merging edges with modern tones"

Dark Baobab veneer coated. Central locking system. Drawers with double extended slides. Leather coated bases.New led lights application in drawers. New led lights in cabinets. New Optional automatic or manual desktop socket system. New optional monitor lift.

Keskin hatlarla modern tonları buluşturan bir model. Dark Baobab kaplama ve özel siyah çatlak boya uygulaması. Merkezi kilit sistemi. Çekmecelerde teleskopik ray kullanımı. Deri kaplama çekmece tabanları. Yeni çekmece iç led aydınlatmalar. Yeni menteşe üst led aydınlatmalar. Yeni ve opsiyonel çalışma hayatınızı kolaylaştıracak elektronik açılıp kapanan masa üstü priz sistemi. Yeni ve opsiyonel olarak masa üstünde ve toplantı masasında uygulanan elektronik monitör lift sistemi.