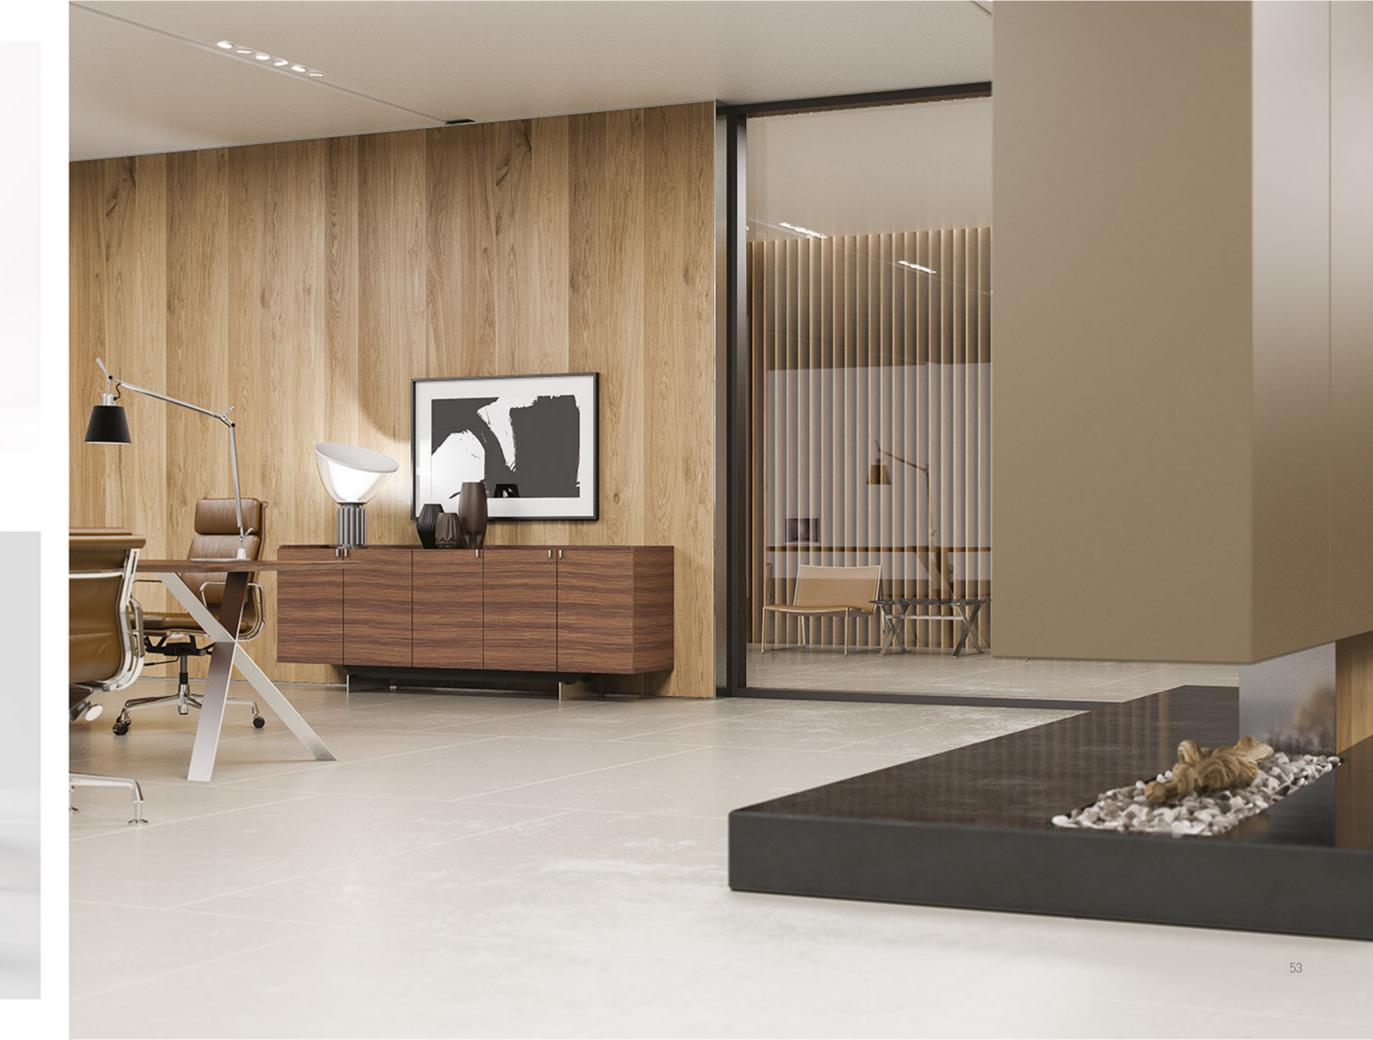

rsonal formal experiment - just as the great styles of the past had done. Thus Viollct-le-Duc's historical parallels supplied further scaffolding to the idea of a modern architecture. But the question still remained: what should this modern architecture look like? From where should its forms be derived." Obviously tradition could not be jettisoned completely, otherwise there would be no forms at all : the idea of an eutirehi new architecture was simply illusory. Perhaps, then, it might be possible to abstract the es.sential lessons of earlier architecture in such a manner that a genuinely new combination would be achieved.Indeed, if one jumps forward to the 1920 s and examines the seminal works of the modern movement, one Hnds that they relied on tradition in this more universal sense.







### AXEL

#### "Merging edges with modern tones"

Dark Baobab veneer coated. Central locking system. Drawers with double extended slides. Leather coated bases.New led lights application in drawers. New led lights in cabinets. New Optional automatic or manual desktop socket system. New optional monitor lift.

Keskin hatlarla modern tonları buluşturan bir model. Dark Baobab kaplama ve özel siyah çatlak boya uygulaması. Merkezi kilit sistemi. Çekmecelerde teleskopik ray kullanımı. Deri kaplama çekmece tabanları. Yeni çekmece iç led aydınlatmalar. Yeni menteşe üst led aydınlatmalar. Yeni ve opsiyonel çalışma hayatınızı kolaylaştıracak elektronik açılıp kapanan masa üstü priz sistemi. Yeni ve opsiyonel olarak masa üstünde ve toplantı masasında uygulanan elektronik monitör lift sistemi.