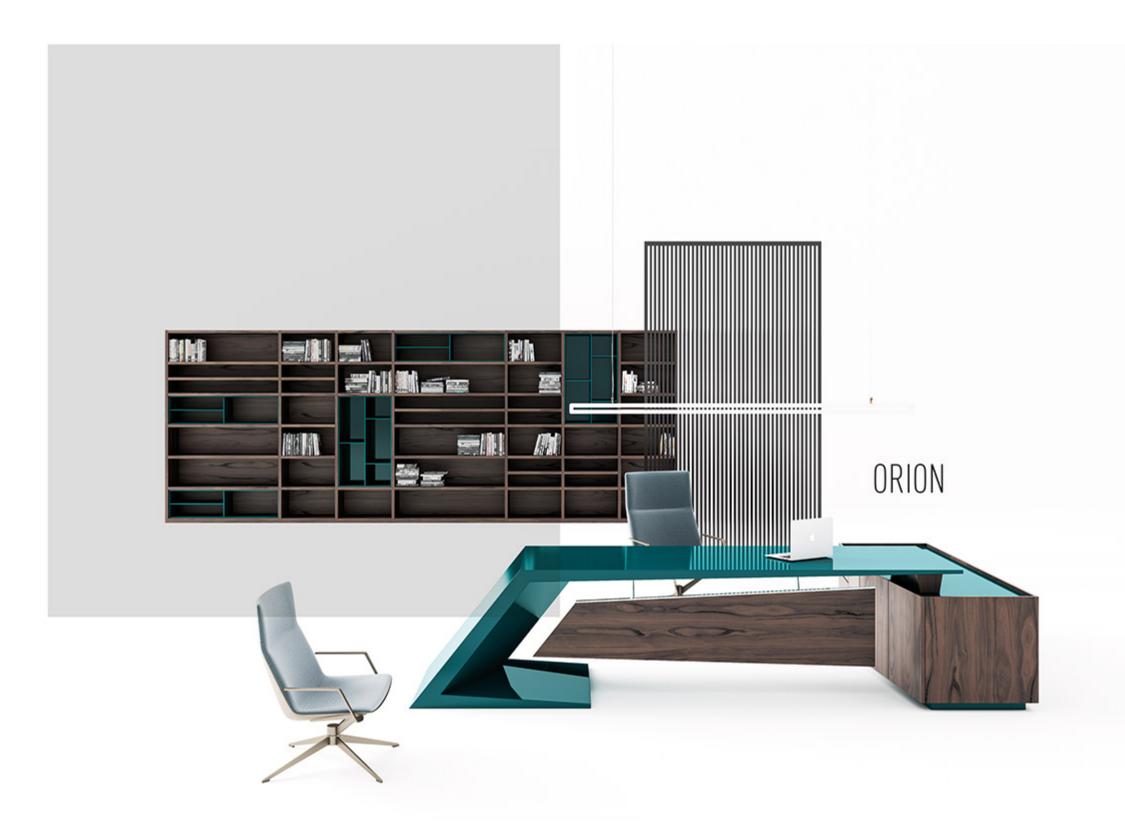

elamine fronts, mat champagne Step handle and techno leather 06 nocciola, drawers' bottom in techno leather 06 nocciola. Below: detail of the Plus door in metal lacquer 24 ottone and handle in brushed brown nickel.









## ORION

#### "Successful expression of sharp form of simplicity"

Central locking system. Leather coated bases. New led lights application in drawers. New led lights in cabinets. New Optional automatic or manual desktop socket system. New optional automatic monitor lift.

Sadeliğin keskin formla başarılı anlatımı.. Merkezi kilit sistemi. Deri kaplama çekmece tabanları.Yeni çekmece iç led aydınlatmalar.Yeni menteşe üst led aydınlatmalar.

Yeni ve opsionel çalışma hayatınızı kolaylaştıracak elektronik açılıp kapanan masa üstü priz sistemi.Yeni ve opsiyonel



















# S-PACE "Spacey atmospheres sophisticated spaces"

Central locking system. Leather coated Yeni ve opsionel çalışma hayatınızı kolaylaştıracak bases.New led lights application in drawers. New elektronik açılıp kapanan masa üstü priz led lights in cabinets. New Optional automatic or manual desktop socket system. New optional automatic monitor lift.

sistemi.Yeni ve opsiyonel olarak masa üstünde ve toplantı masasında uygulanan elektronik monitör lift sistemi.

To take the place of pitiless authoritarianism, rigid and regal magnificence, burdensome and undecorated display, we have delicate and intimate refinement, fresh freedom of thought, the subtle enthusiasm for new and continued sensations. All man's activities are more complex, rapid, intense and capture new pleasures, new horizons