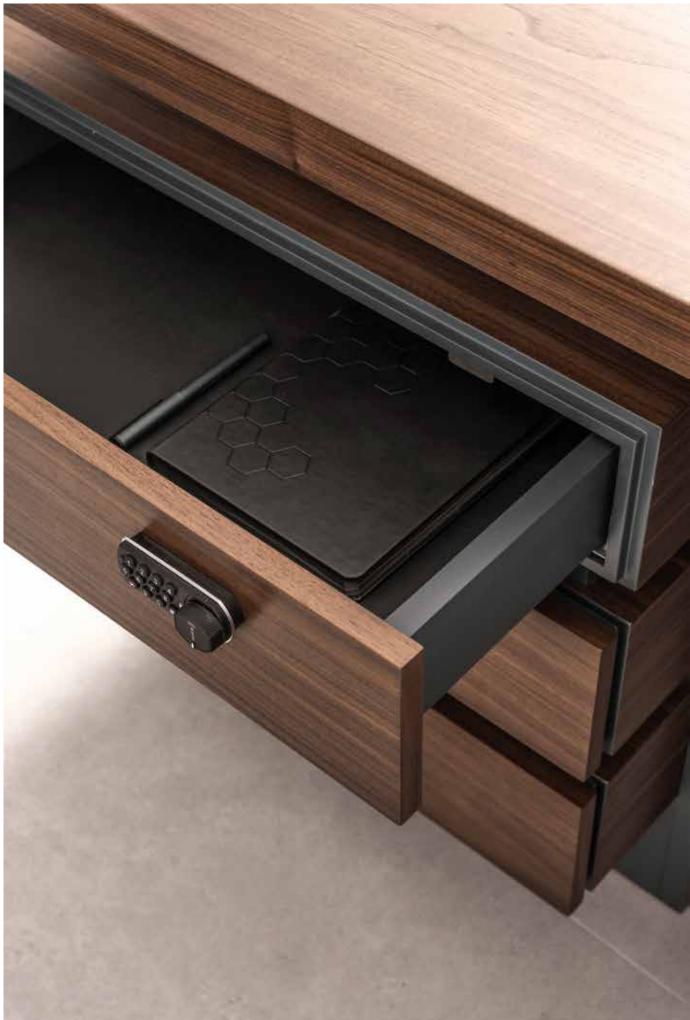

#### Soft style for a contemporary result...

PRANE

Central locking system. Leather coated bases. New led lights application in drawers. New led lights in cabinets. New Optional automatic or manual desktop socket system. New optional automatic monitor lift.

#### "Successful expression of sharp form of simplicity"

Central locking system. Leather coated bases. New led lights application in drawers. New led lights in cabinets. New Optional automatic or manual desktop socket system. New optional automatic monitor lift.