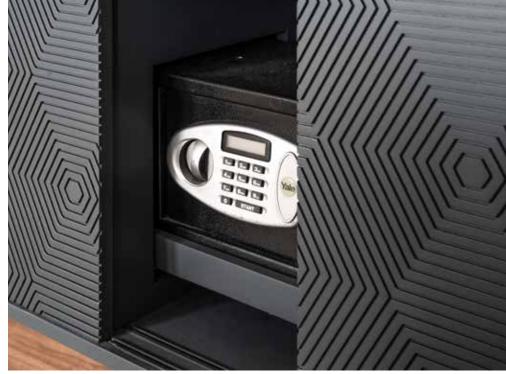

#### Soft style for a contemporary result...

PRANE

Central locking system. Leather coated bases. New led lights application in drawers. New led lights in cabinets. New Optional automatic or manual desktop socket system. New optional automatic monitor lift.

#### "Successful expression of sharp form of simplicity"

Central locking system. Leather coated bases. New led lights application in drawers. New led lights in cabinets. New Optional automatic or manual desktop socket system. New optional automatic monitor lift.