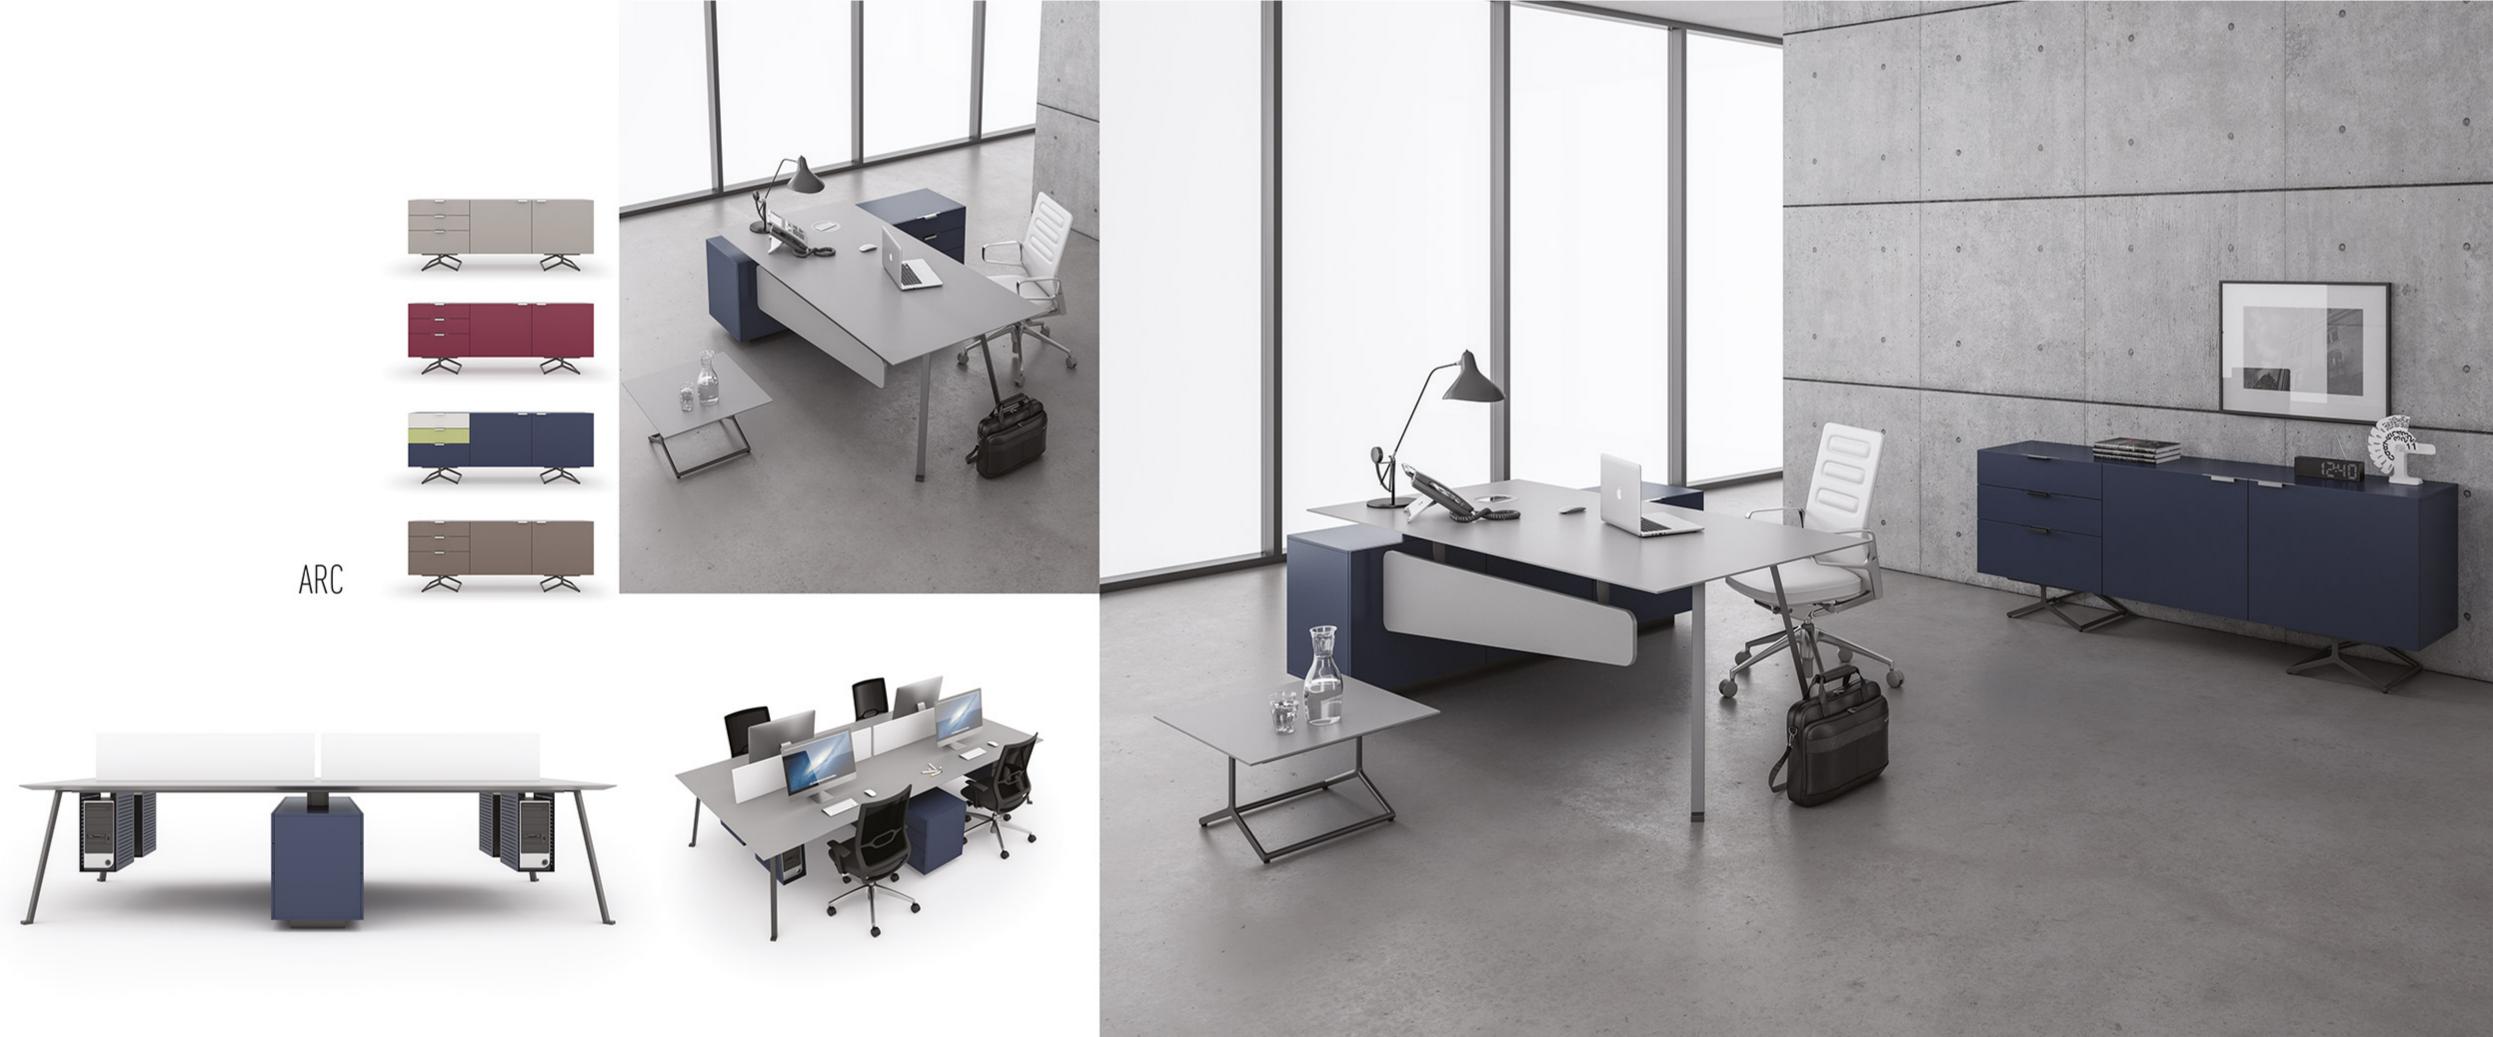

#### Soft style for a contemporary result...

PRANE

Central locking system. Leather coated bases. New led lights application in drawers. New led lights in cabinets. New Optional automatic or manual desktop socket system. New optional automatic monitor lift.

> Yeni ve opsionel çalışma hayatınızı kolaylaştıracak elektronik açılıp kapanan masa üstü priz sistemi. Yeni ve opsiyonel olarak masa üstiinde ve toplantı masasında uygulanan elektronik monitör lift sistemi.