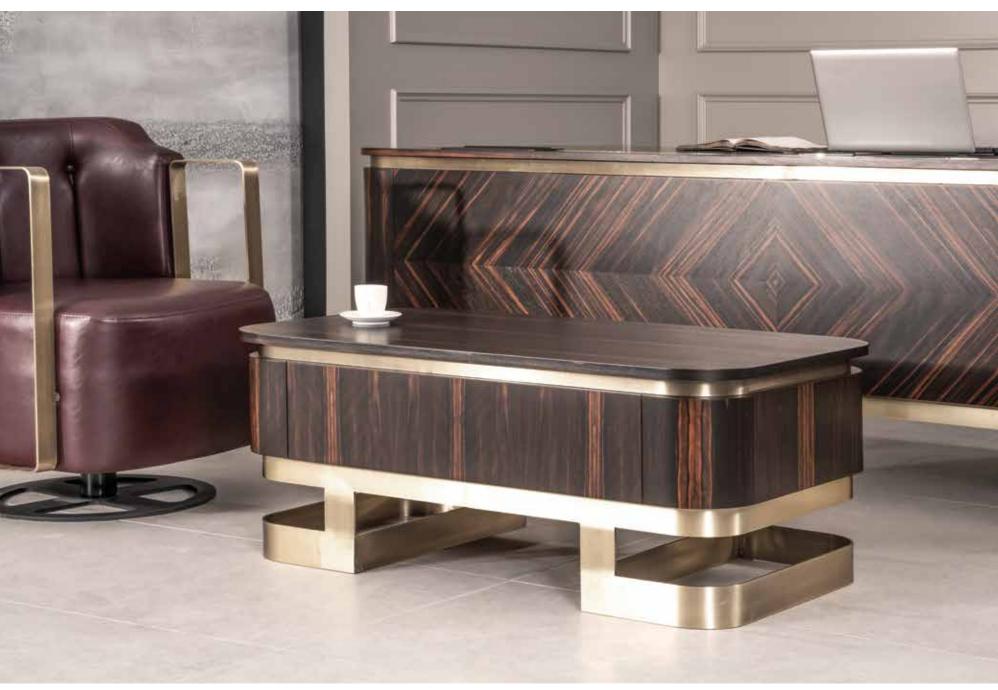

#### Soft style for a contemporary result...

PRANE

Central locking system. Leather coated bases. New led lights application in drawers. New led lights in cabinets. New Optional automatic or manual desktop socket system. New optional automatic monitor lift.

#### "Successful expression of sharp form of simplicity"

Central locking system. Leather coated bases. New led lights application in drawers. New led lights in cabinets. New Optional automatic or manual desktop socket system. New optional automatic monitor lift.

Central locking system. Leather coated bases.New led lights application in drawers. New led lights in cabinets. New Optional automatic or manual desktop socket system. New optional automatic monitor lift.