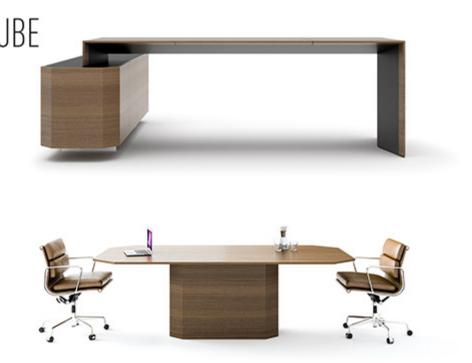

#### Soft style for a contemporary result...

PRANE

Central locking system. Leather coated bases. New led lights application in drawers. New led lights in cabinets. New Optional automatic or manual desktop socket system. New optional automatic monitor lift.

#### "Successful expression of sharp form of simplicity"

Central locking system. Leather coated bases. New led lights application in drawers. New led lights in cabinets. New Optional automatic or manual desktop socket system. New optional automatic monitor lift.