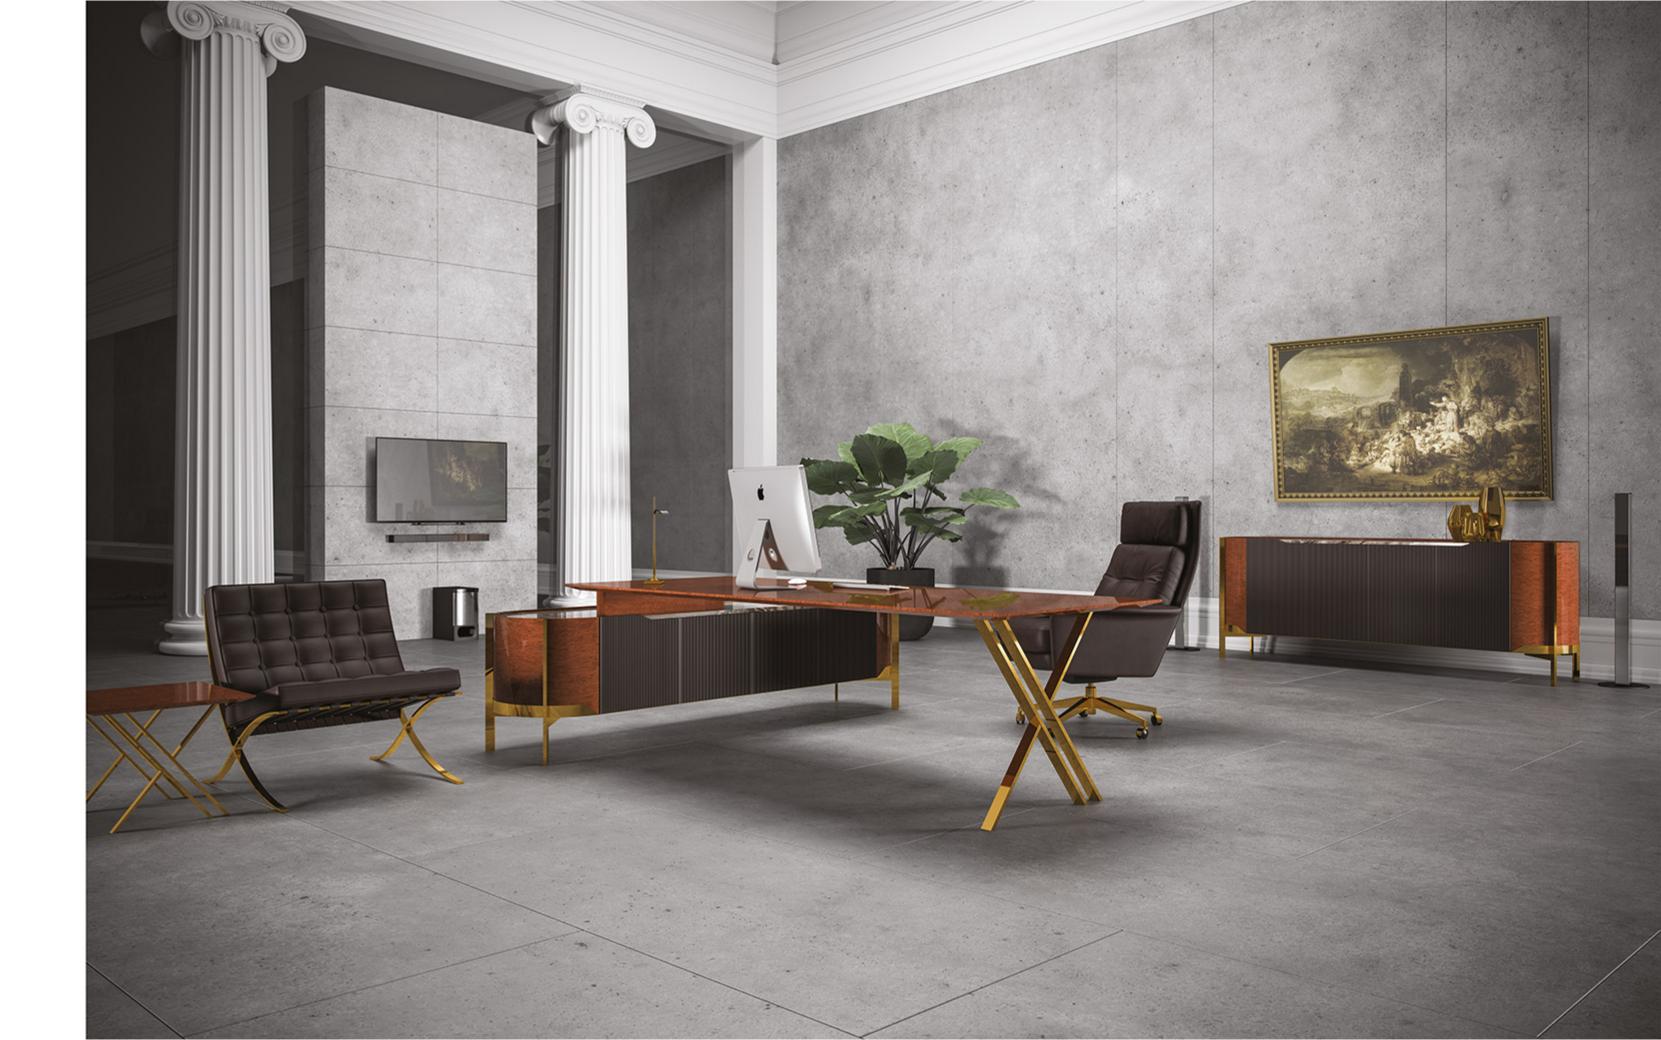

#### Gold style for a contemporary result...

Central locking system. Leather coated bases. New led lights application in drawers. New led lights in cabinets. New Optional automatic or manual desktop socket system. New optional automatic monitor lift.