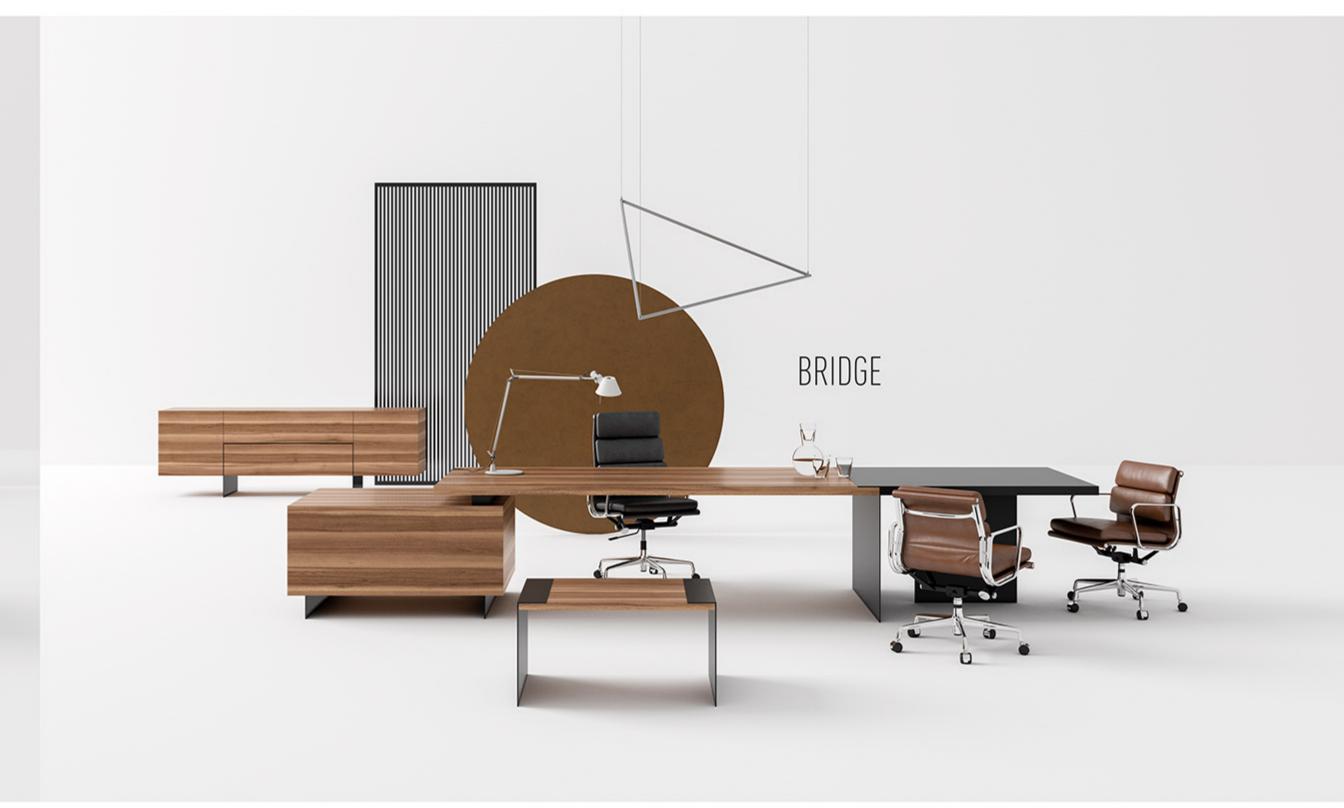

## BRIDGE

Yeni ve opsionel çalışma hayatınızı kolaylaştıracak elektronik açılıp kapanan masa üstü priz sistemi.Yeni ve opsiyonel olarak masa üstünde ve toplantı masasında uygulanan elektronik monitör lift sistemi.