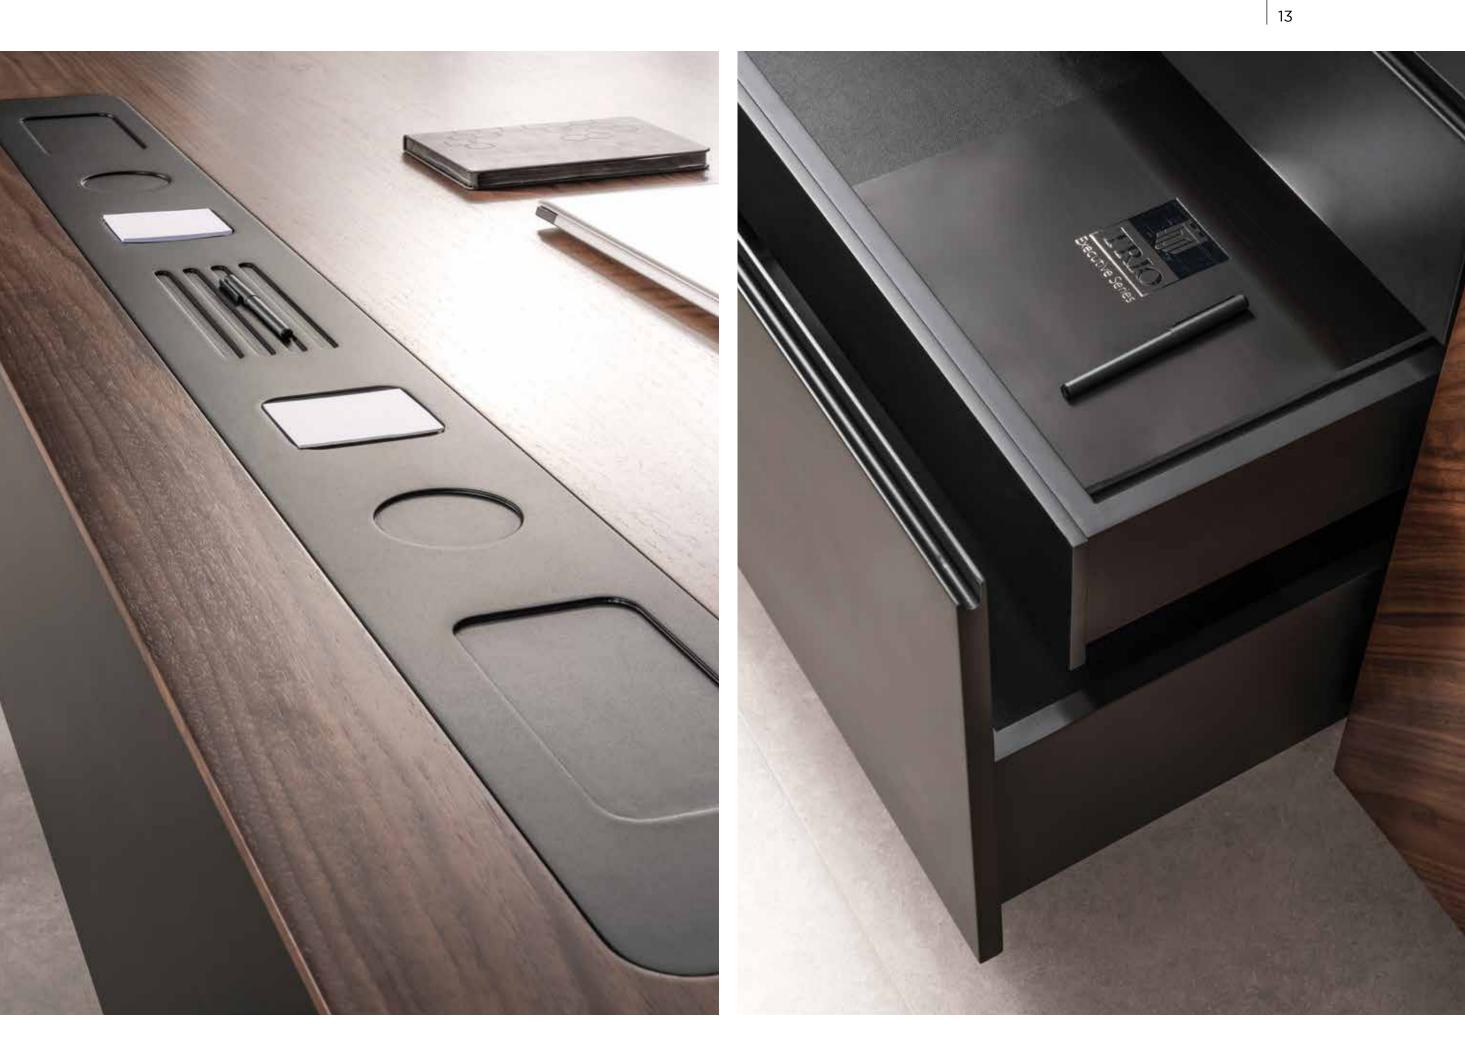

#### Soft style for a contemporary result...

PRANE

Central locking system. Leather coated bases. New led lights application in drawers. New led lights in cabinets. New Optional automatic or manual desktop socket system. New optional automatic monitor lift.

#### "Successful expression of sharp form of simplicity"

Central locking system. Leather coated bases. New led lights application in drawers. New led lights in cabinets. New Optional automatic or manual desktop socket system. New optional automatic monitor lift.

Central locking system. Leather coated bases.New led lights application in drawers. New led lights in cabinets. New Optional automatic or manual desktop socket system. New optional automatic monitor lift.