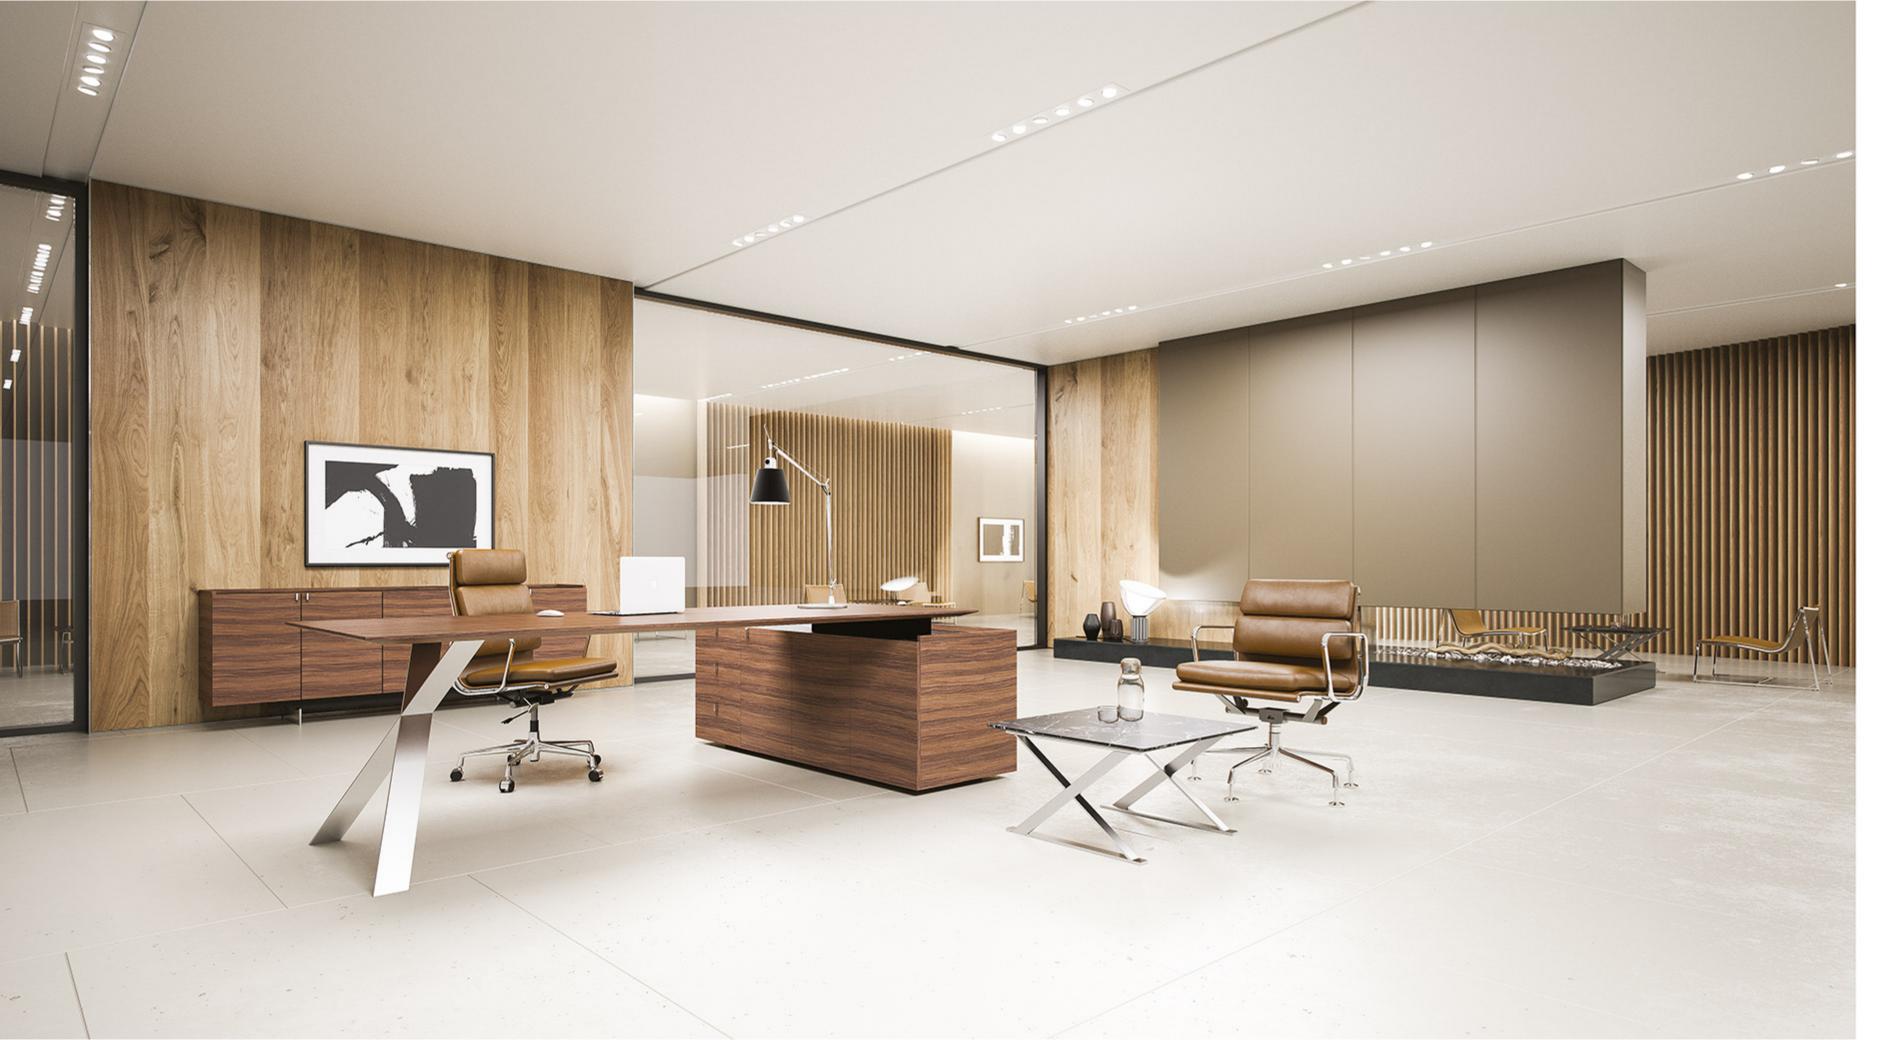

## OPUS

Central locking system. Leather coated Yeni ve opsionel çalışma hayatınızı kolaylaştıracak bases.New led lights application in drawers. New elektronik açılıp kapanan masa üstü priz led lights in cabinets. New Optional automatic or sistemi. Yeni ve opsiyonel olarak masa üstünde ve manual desktop socket system. New optional automatic monitor lift. toplanti masasında uygulanan elektronik monitör lift sistemi.

OPUS