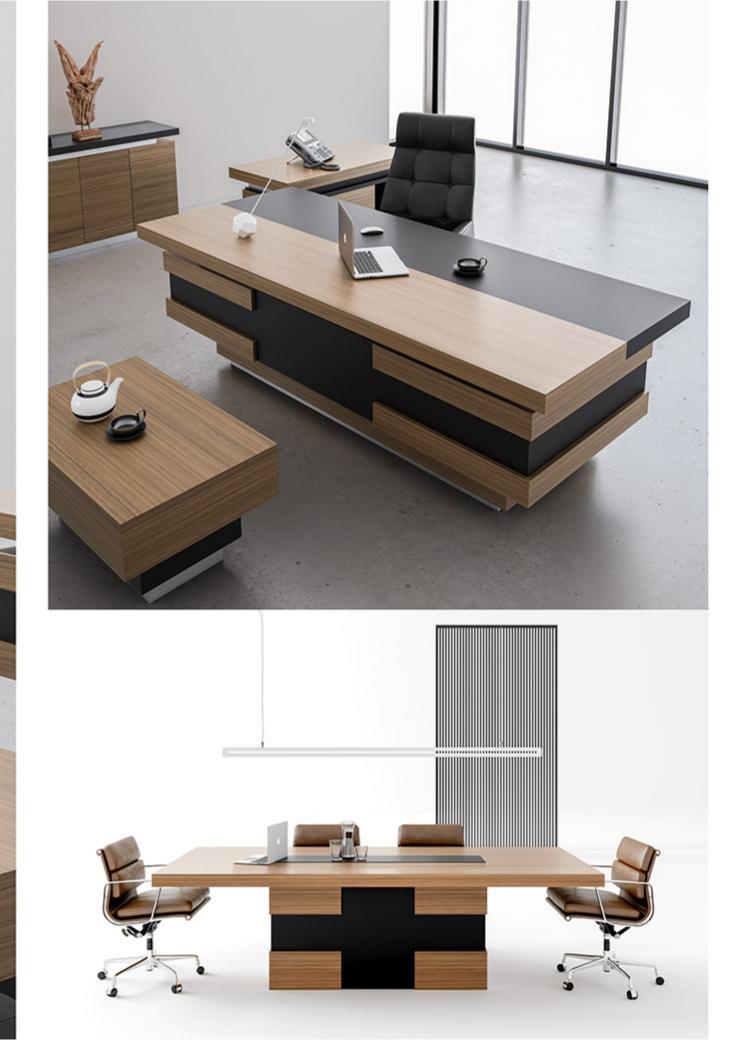

# executive office furniture & sofa set

## executive office furniture & sofa set

4

Pazel brings a new breath of modern executive offices with minimal geometric structure and eclectic design.

Entegrated functional specifications ensure your comfort.

Just sit your back and enjoy. Let the Pazel configure your drink's temprature, smart phone's charge and music.

## pazel

7

EXECUTIVE OFFICE FURNITURE